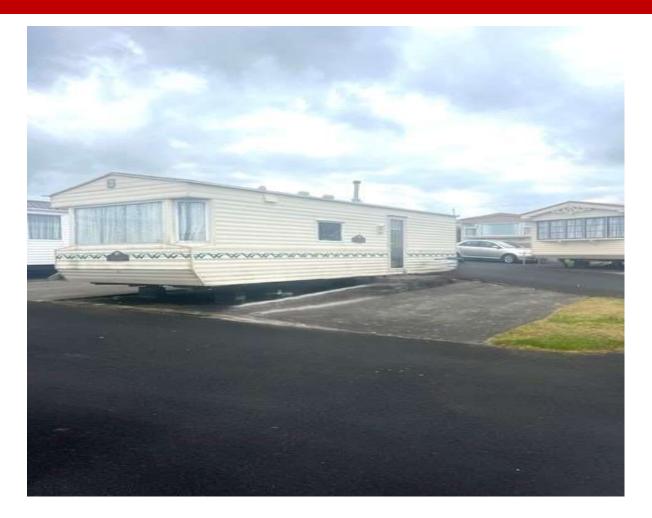

Accommodation of this Salisbury 2000 Willerby 28 x 10 mobile and site comprises of entrance hall, open plan living/dining/kitchen, 2 bedrooms and showeroom. There is a service charge of €300 per annum to cover grounds maintenance.

Outside there is parking/patio area to the side.