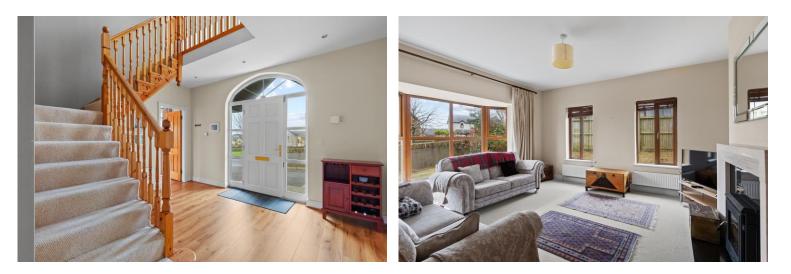

Upon entering, you are greeted by a bright and welcoming hallway featuring elegant staircase and double height opening to first floor. The cosy living room is complete with an inset multi-fuel stove and large windows that flood the space with natural light. Adjacent to this is a versatile sitting room/office/bedroom 5 with double doors opening to the garden.