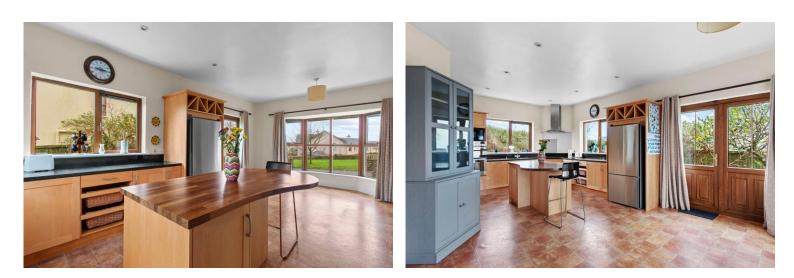

The kitchen/dining area, which includes central island and ample counter space, has double doors to garden area while also benefitting from windows on three sides to capture the sun throughout the day. The utility room which is located off the kitchen provides additional storage and laundry facilities. A convenient guest WC is also located on the ground floor.