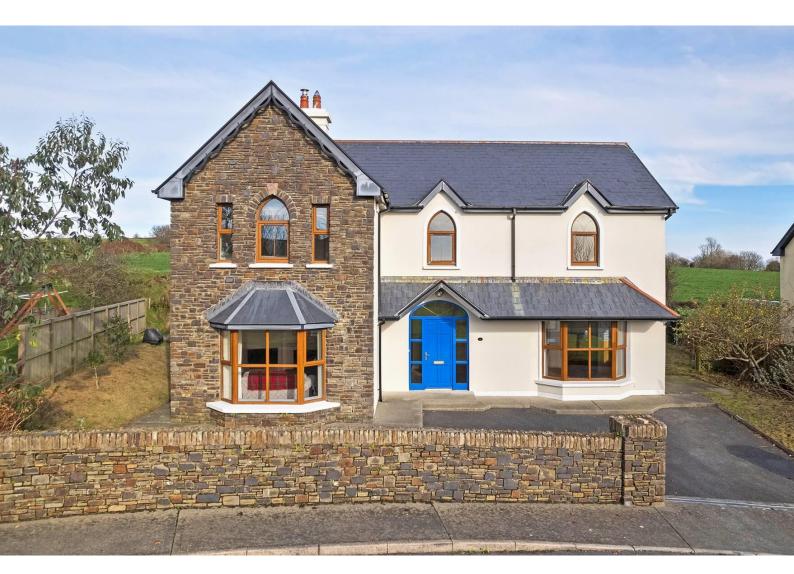

# IMPRESSIVE DETACHED 4/5 BEDROOM FAMILY HOME SITUATED IN A MATURE RESIDENTIAL DEVELOPMENT ENJOYING AN EXCELLENT LOCATION CONVENIENT TO CLONAKILTY TOWN CENTRE.

With a BER rating of B3, this property combines energy efficiency with modern comfort. The house, built c.2005, is spacious with 2,045 sq. ft. / 190 sq. m. approximately of living space. The many features of this property include double glazed windows, oil fired central heating, multi-fuel stove in sitting room and well-designed bright rooms.

The Inis Cuain development comprises 25 detached houses designed with unique character with features including attractive semi-hexagonal bay windows off kitchen and sitting room, stylish first floor windows with gothic arches and front doors with Georgian style fanlights and side lights which flood the entrance halls with light.

'4 Inis Cuain' represents an opportunity to purchase a convenient detached family home with all the facilities that Clonakilty offers within a short walk and located on the Cork side of the town for easy commuting.