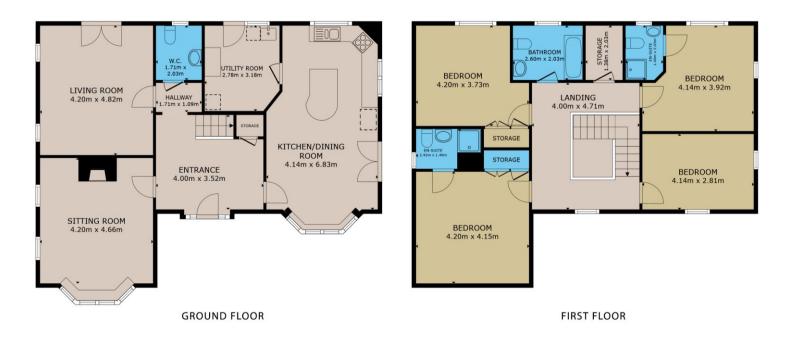

Upon entering, you are greeted by a bright and welcoming hallway featuring elegant staircase and double height opening to first floor. The cosy living room is complete with an inset multi-fuel stove and large windows that flood the space with natural light. Adjacent to this is a versatile sitting room/office/bedroom 5 with double doors opening to the garden.

The kitchen/dining area, which includes central island and ample counter space, has double doors to garden area while also benefitting from windows on three sides to capture the sun throughout the day. The utility room which is located off the kitchen provides additional storage and laundry facilities. A convenient guest WC is also located on the ground floor.

Upstairs, the property offers four generously sized bedrooms. The main bedroom and guest bedroom are ensuite while the remaining bedrooms share a well-appointed family bathroom. A large hotpress provides practical storage.

#### GROSS INTERNAL AREA

TOTAL : 190.67 m<sup>2</sup> Whilst every attempt has been made or ensure the accuracy of the floor plan contained here, measurements of doors, windows, rooms and any other Items are approximate and no responsibility is taken for any error, omission, or missiantement. This plan is for illustrative purposes only and should be used as such by any prospective purchaser.