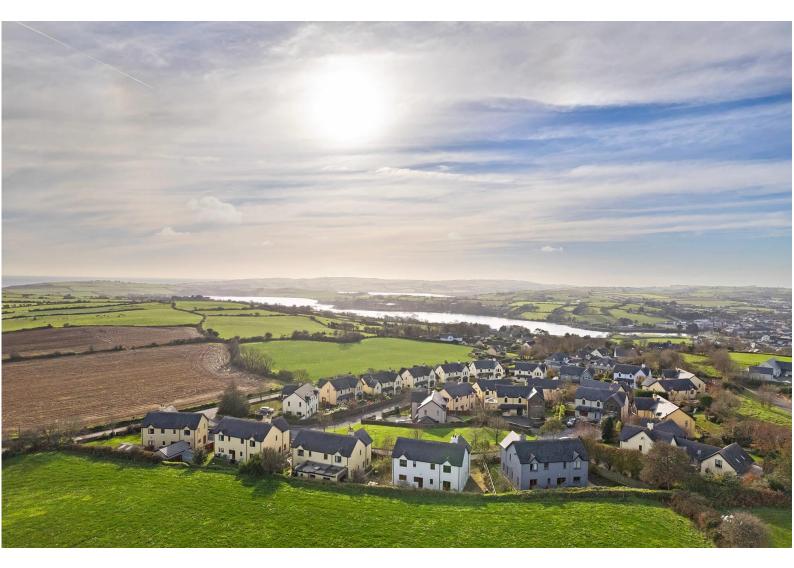

# IMPRESSIVE DETACHED 4/5 BEDROOM FAMILY HOME SITUATED IN A MATURE RESIDENTIAL DEVELOPMENT ENJOYING AN EXCELLENT LOCATION CONVENIENT TO CLONAKILTY TOWN CENTRE.

With a BER rating of B3, this property combines energy efficiency with modern comfort. The house, built c.2005, is spacious with 2,045 sq. ft. / 190 sq. m. approximately of living space. The many features of this property include double glazed windows, oil fired central heating, multi-fuel stove in sitting room and well-designed bright rooms.

The Inis Cuain development comprises 25 detached houses designed with unique character with features including attractive semi-hexagonal bay windows off kitchen and sitting room, stylish first floor windows with gothic arches and front doors with Georgian style fanlights and side lights which flood the entrance halls with light.

'4 Inis Cuain' represents an opportunity to purchase a convenient detached family home with all the facilities that Clonakilty offers within a short walk and located on the Cork side of the town for easy commuting.