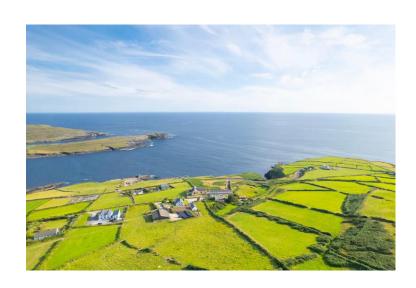

## COASTAL FARM HOLDING CONTAINING 33 ACRES APPROX. OF LAND CONTAINING RUINS, SITUATED IN CAHERMORE NEAR ALLIHIES ON THE BEARA PENINSULA.

The land is made up of various areas of land, located in close proximity and held in Folio's CK20155 and CK20156.

The lands are mixed quality with some excellent farming lands and some hill ground.

There are some ruins on the lands and a portion of the ground is close to Cahermore Church.

The property can be sold together or in lots.