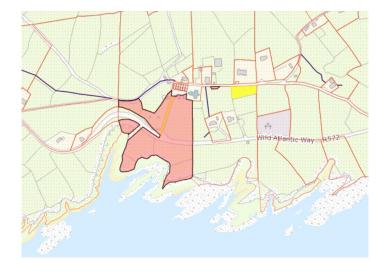

## COASTAL FARM HOLDING CONTAINING 33 ACRES APPROX. OF LAND CONTAINING RUINS, SITUATED IN CAHERMORE NEAR ALLIHIES ON THE BEARA PENINSULA.

The land is made up of various areas of land, located in close proximity and held in Folio's CK20155 and CK20156.

The lands are mixed quality with some excellent farming lands and some hill ground.

There are some ruins on the lands and a portion of the ground is close to Cahermore Church.

The property can be sold together or in lots.