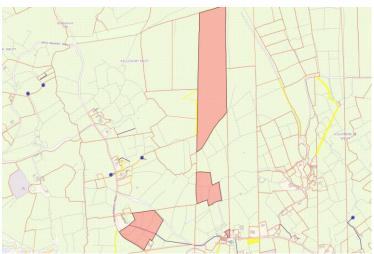

## COASTAL FARM HOLDING CONTAINING 33 ACRES APPROX. OF LAND CONTAINING RUINS, SITUATED IN CAHERMORE NEAR ALLIHIES ON THE BEARA PENINSULA.

The land is made up of various areas of land, located in close proximity and held in Folio's CK20155 and CK20156.

The lands are mixed quality with some excellent farming lands and some hill ground.

There are some ruins on the lands and a portion of the ground is close to Cahermore Church.

The property can be sold together or in lots.