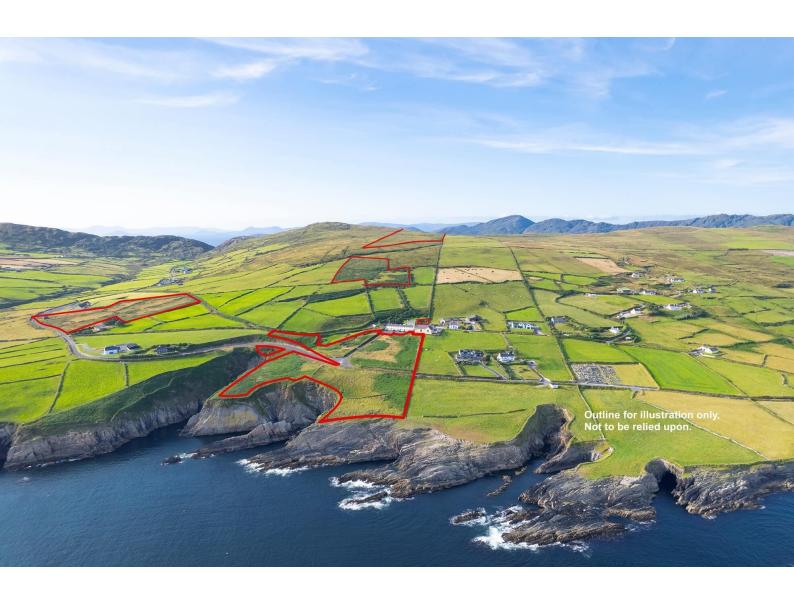

## For Sale

Asking Price: €195,000

Lands 33 Acres, Cahermore, Beara, Co. Cork.

## COASTAL FARM HOLDING CONTAINING 33 ACRES APPROX. OF LAND CONTAINING RUINS, SITUATED IN CAHERMORE NEAR ALLIHIES ON THE BEARA PENINSULA.

The land is made up of various areas of land, located in close proximity and held in Folio's CK20155 and CK20156.

The lands are mixed quality with some excellent farming lands and some hill ground.

There are some ruins on the lands and a portion of the ground is close to Cahermore Church.

The property can be sold together or in lots.