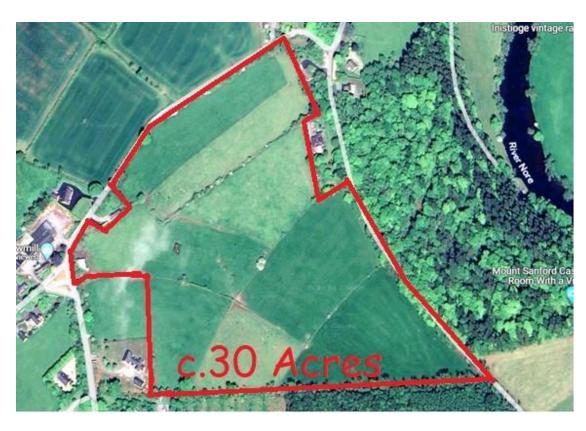

## C.30 ACRES OF PRIME LAND

For Sale by Public Auction
On Thursday 26<sup>th</sup> Sept 2024
In The Cois Abhann Centre,
Inistioge Co. Kilkenny.

## WOODSTOCK, INISTIOGE, CO. KILKENNY – C.30 ACRES

This fine roadside parcel of c.30 acres is all in permanent pasture and is overlooking The Woodstock Estate. Super location close to the picturesque village of Inistioge. Own water supply & ESB.