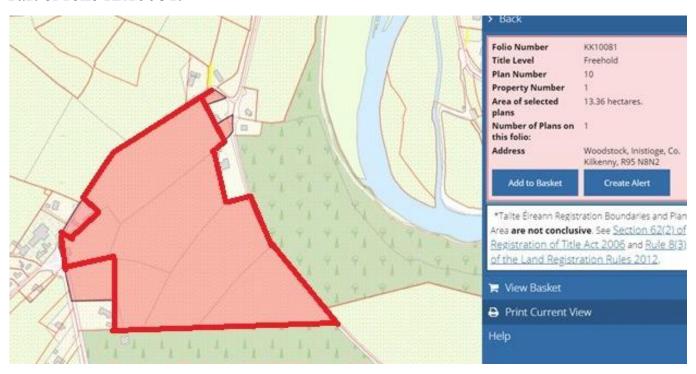

#### Part of Folio KK10081.

SOLICITOR
Declan Joyce, Kelly Colfer Son & Poyntz, Delare House, South St, New Ross, Co. Wexford Ph: 051 421212