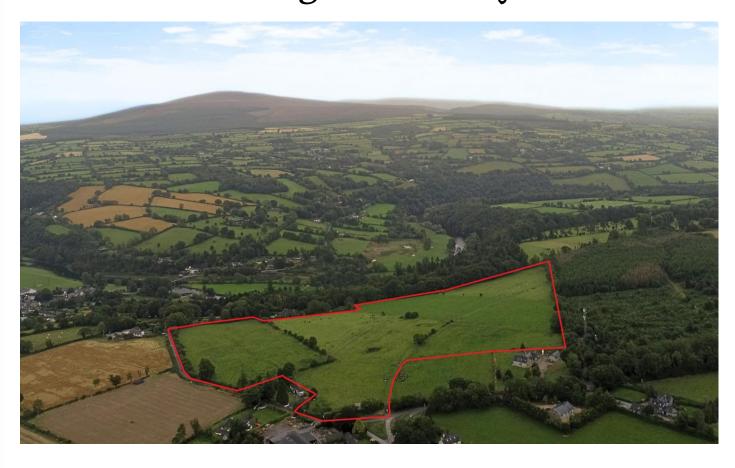

## C.30 ACRES OF PRIME LAND

For Sale by Public Auction
On Thursday 26<sup>th</sup> Sept 2024
In The Cois Abhann Centre,
Inistioge Co. Kilkenny.

## WOODSTOCK, INISTIOGE, CO. KILKENNY – C.30 ACRES

This fine roadside parcel of c.30 acres is all in permanent pasture and is overlooking The Woodstock Estate. Super location close to the picturesque village of Inistioge. Own water supply & ESB.