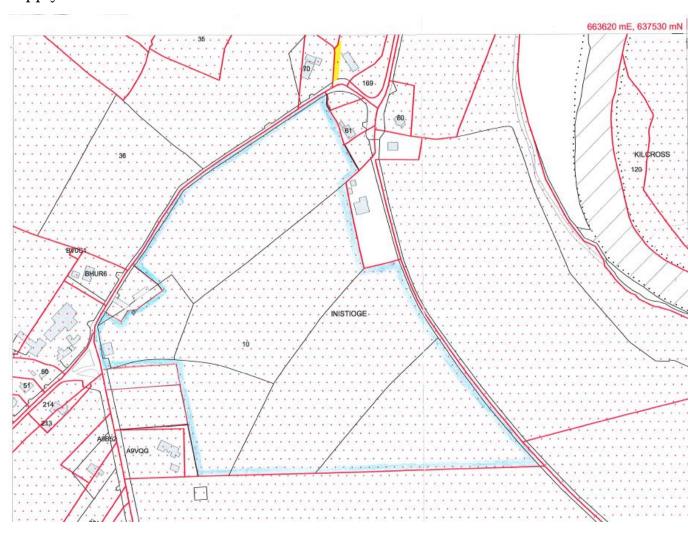

#### Part of Folio KK10081.

SOLICITOR
Declan Joyce, Kelly Colfer Son & Poyntz, Delare House, South St, New Ross, Co. Wexford Ph: 051 421212