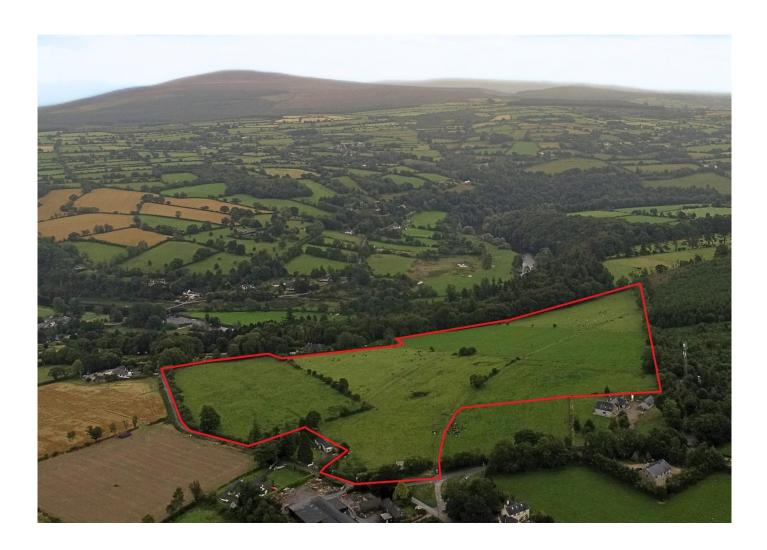

## C.30 ACRES OF PRIME LAND

For Sale by Public Auction
On Thursday 26<sup>th</sup> Sept 2024
In The Cois Abhann Centre,
Inistioge Co. Kilkenny.

## WOODSTOCK, INISTIOGE, CO. KILKENNY – C.30 ACRES

This fine roadside parcel of c.30 acres is all in permanent pasture and is overlooking The Woodstock Estate. Super location close to the picturesque village of Inistioge. Own water supply & ESB.