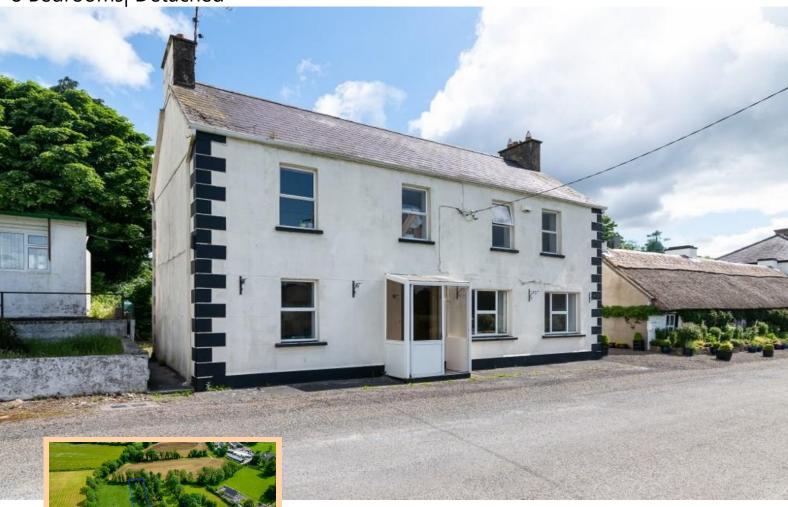

## Price Region: Offers Excess €95,000

Prime property to come on the market comprising five bedroom detached two-storey residence and three bedroom two-storey apartment to rear altogether standing on c. 0.42 Acres. The property is located in Kilmore Village, c. 9 kilometres from Carrick-on-Shannon and requires refurbishment.

**<u>Residence</u>** - Ground Floor: porch to front, reception hallway, sitting room, kitchen/dining room, First Floor: bedrooms five in all with one ensuite and bathroom.

**Apartment** - Ground Floor: reception hallway, boiler room, sitting room, kitchen/dining room, First Floor: boiler room, bedrooms three in all with all ensuite.