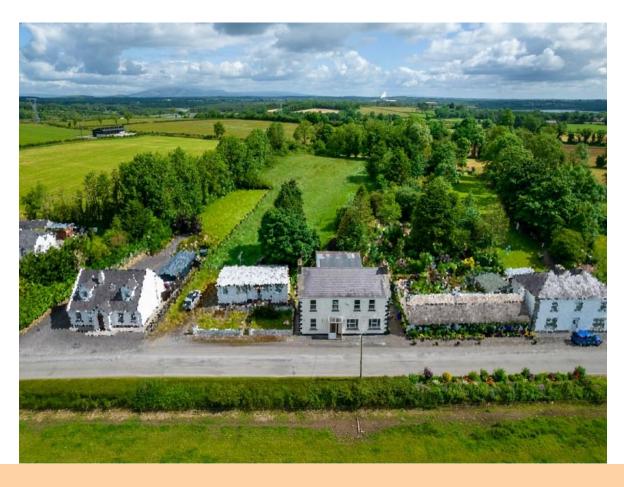

## Price Region: Offers Excess €95,000

Prime property to come on the market comprising five bedroom detached two-storey residence and three bedroom two-storey apartment to rear altogether standing on c. 0.42 Acres. The property is located in Kilmore Village, c. 9 kilometres from Carrick-on-Shannon and requires refurbishment.

**<u>Residence</u>** - Ground Floor: porch to front, reception hallway, sitting room, kitchen/dining room, First Floor: bedrooms five in all with one ensuite and bathroom.

**Apartment** - Ground Floor: reception hallway, boiler room, sitting room, kitchen/dining room, First Floor: boiler room, bedrooms three in all with all ensuite.