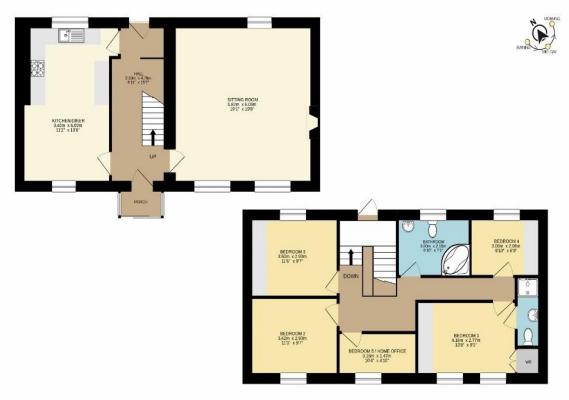

**<u>Residence</u>** - Ground Floor: porch to front, reception hallway, sitting room, kitchen/dining room, First Floor: bedrooms five in all with one ensuite and bathroom.

**Apartment** - Ground Floor: reception hallway, boiler room, sitting room, kitchen/dining room, First Floor: boiler room, bedrooms three in all with all ensuite.

Kilmore Village, Carrick-On-Shannon, N41 YN79

Kilmore Village, Carrick-On-Shannon, N41 YN79

Kilmore Village, Carrick-On-Shannon, N41 YN79

Kilmore Village, Carrick-on-Shannon, Co. Roscommon N41 YN79

DISCLAIMER: Floor plan measurements are approximate and are for illustrative purposes only

Kilmore Village, Carrick-on-Shannon, Co. Roscommon N41 YN79

DISCLAIMER: Floor plan measurements are approximate and are for illustrative purposes only