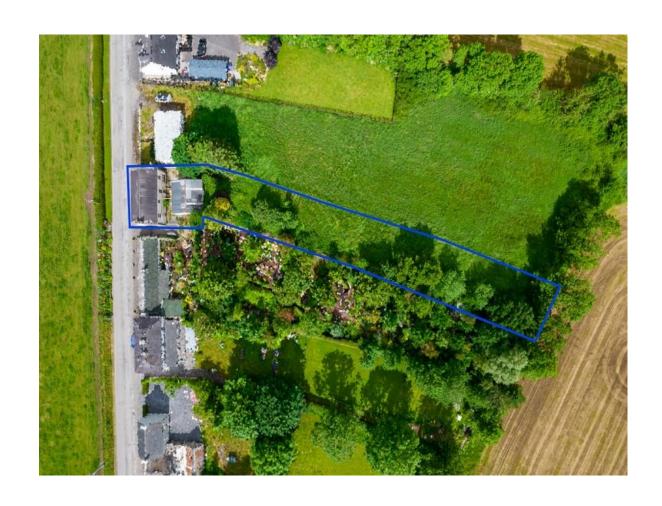

## Price Region: Offers Excess €95,000

Prime property to come on the market comprising five bedroom detached two-storey residence and three bedroom two-storey apartment to rear altogether standing on c. 0.42 Acres. The property is located in Kilmore Village, c. 9 kilometres from Carrick-on-Shannon and requires refurbishment.