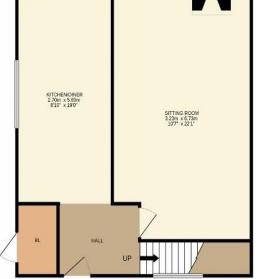

**<u>Residence</u>** - Ground Floor: porch to front, reception hallway, sitting room, kitchen/dining room, First Floor: bedrooms five in all with one ensuite and bathroom.

**Apartment** - Ground Floor: reception hallway, boiler room, sitting room, kitchen/dining room, First Floor: boiler room, bedrooms three in all with all ensuite.

Kilmore Village, Carrick-On-Shannon, N41 YN79

Kilmore Village, Carrick-On-Shannon, N41 YN79

Kilmore Village, Carrick-On-Shannon, N41 YN79

Kilmore Village, Carrick-on-Shannon, Co. Roscommon N41 YN79

DISCLAIMER: Floor plan measurements are approximate and are for illustrative purposes only

Kilmore Village, Carrick-on-Shannon, Co. Roscommon N41 YN79

DISCLAIMER: Floor plan measurements are approximate and are for illustrative purposes only