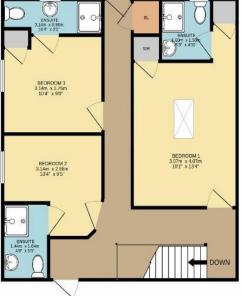

**<u>Residence</u>** - Ground Floor: porch to front, reception hallway, sitting room, kitchen/dining room, First Floor: bedrooms five in all with one ensuite and bathroom.

**Apartment** - Ground Floor: reception hallway, boiler room, sitting room, kitchen/dining room, First Floor: boiler room, bedrooms three in all with all ensuite.

Kilmore Village, Carrick-On-Shannon, N41 YN79

Kilmore Village, Carrick-On-Shannon, N41 YN79

Kilmore Village, Carrick-On-Shannon, N41 YN79

Kilmore Village, Carrick-on-Shannon, Co. Roscommon N41 YN79

DISCLAIMER: Floor plan measurements are approximate and are for illustrative purposes only

Kilmore Village, Carrick-on-Shannon, Co. Roscommon N41 YN79

DISCLAIMER: Floor plan measurements are approximate and are for illustrative purposes only