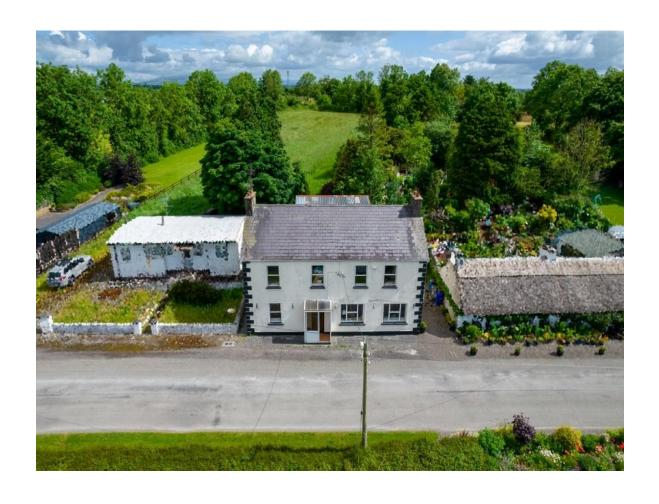

## Price Region: Offers Excess €95,000

Prime property to come on the market comprising five bedroom detached two-storey residence and three bedroom two-storey apartment to rear altogether standing on c. 0.42 Acres. The property is located in Kilmore Village, c. 9 kilometres from Carrick-on-Shannon and requires refurbishment.

**<u>Residence</u>** - Ground Floor: porch to front, reception hallway, sitting room, kitchen/dining room, First Floor: bedrooms five in all with one ensuite and bathroom.

**Apartment** - Ground Floor: reception hallway, boiler room, sitting room, kitchen/dining room, First Floor: boiler room, bedrooms three in all with all ensuite.