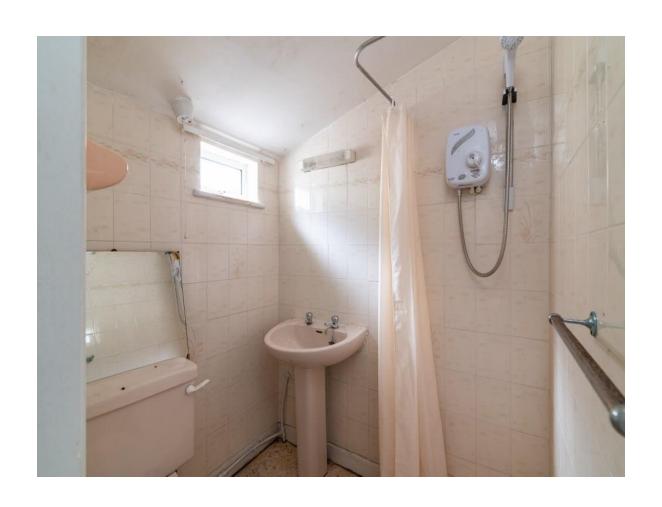

**<u>Residence</u>** - Ground Floor: porch to front, reception hallway, sitting room, kitchen/dining room, First Floor: bedrooms five in all with one ensuite and bathroom.

**Apartment** - Ground Floor: reception hallway, boiler room, sitting room, kitchen/dining room, First Floor: boiler room, bedrooms three in all with all ensuite.