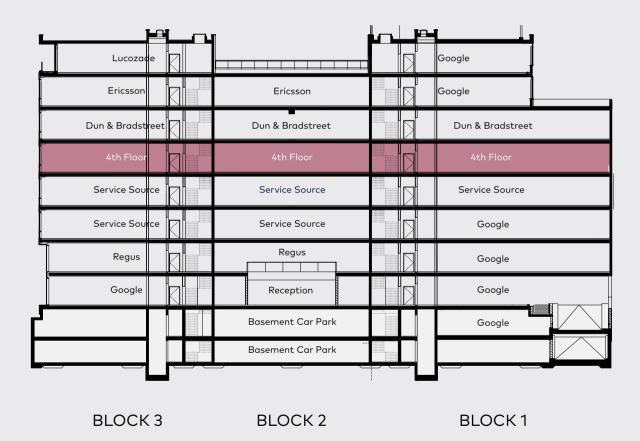

## AVAILABLE ACCOMMODATION

| Floor  | sq m  | sq ft  | Car<br>Parking |
|--------|-------|--------|----------------|
| Fourth | 2,219 | 23,887 | 36             |

<sup>\*</sup> Measured on a GIA basis

FOURTH FLOOR | THE CHASE | SANDYFORD