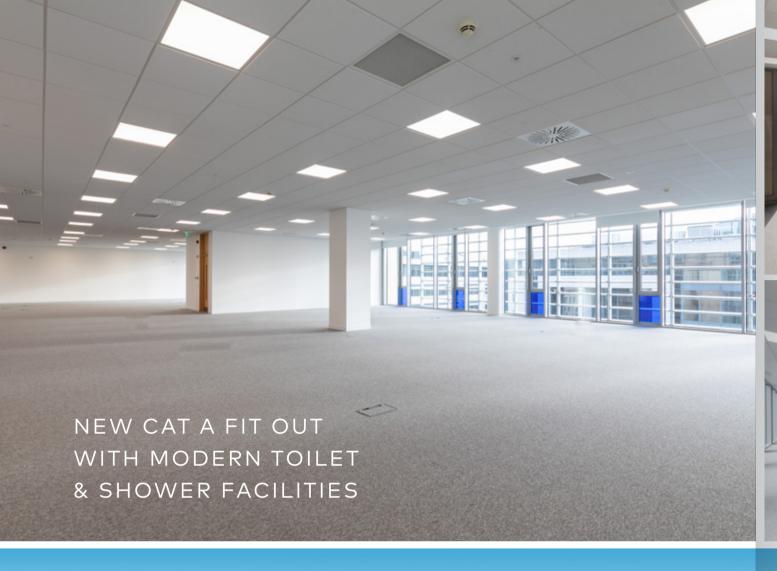

# CAT A SPECIFICATION

- > 2.75M FLOOR TO CEILING HEIGHT
- > SUSPENDED CEILING WITH LED LIGHTING
- > NEW VRV AIR CONDITIONING
- > RAISED ACCESS FLOOR WITH NEW CARPET TILE
- > NEW CAT 6 CABLING
- > 6 X 13 PERSON PASSENGER LIFTS
- > UPGRADED TOILET & SHOWER FACILITIES
- > RAIN WATER HARVESTING SYSTEM
- > BREEAM IN USE RATING OF "VERY GOOD"