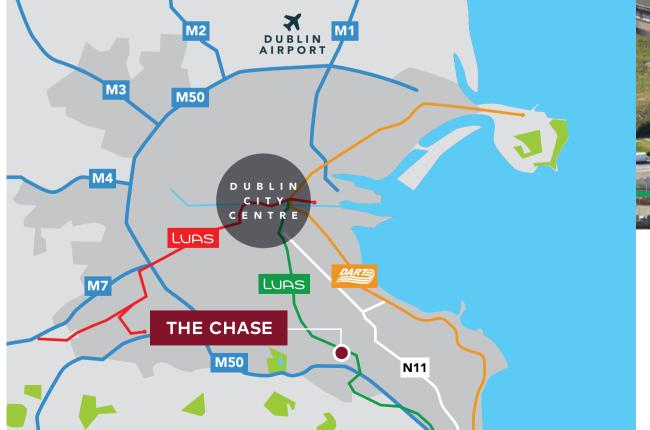

# LOCATION

Sandyford is one of the most successful suburban locations in Dublin due to the excellent transport network, readily available workforce and abundance of local amenities. The area has attracted many high profile occupiers including Facebook, Salesforce, Mastercard and Google.

The Chase is ideally positioned immediately adjacent to the Luas stop and bus routes including the Aircoach and feeder bus service to Blackrock DART Station.