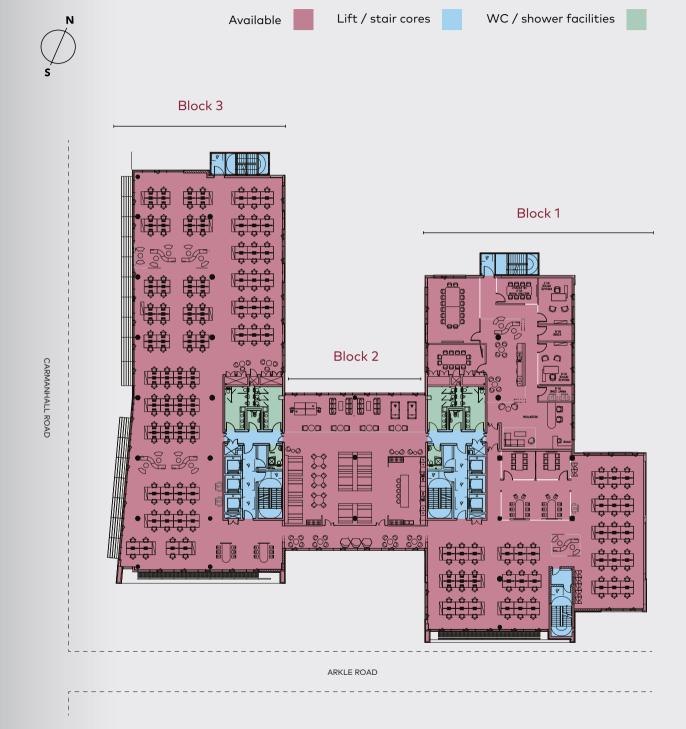

## FOURTH FLOOR

2,219 sq m / 23,887 sq ft
Desk Density of 1:10 sq. m. (190 desks)

For illustrative purposes only.

13