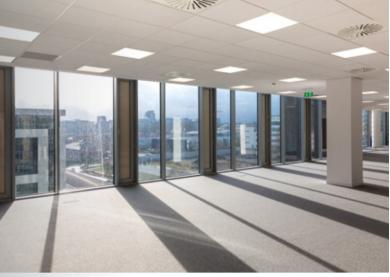

# CAT A SPECIFICATION

- > 2.75M FLOOR TO CEILING HEIGHT
- > SUSPENDED CEILING WITH LED LIGHTING
- > NEW VRV AIR CONDITIONING
- > RAISED ACCESS FLOOR WITH NEW CARPET TILE
- > NEW CAT 6 CABLING
- > 6 X 13 PERSON PASSENGER LIFTS
- > UPGRADED TOILET & SHOWER FACILITIES
- > RAIN WATER HARVESTING SYSTEM
- > BREEAM IN USE RATING OF "VERY GOOD"