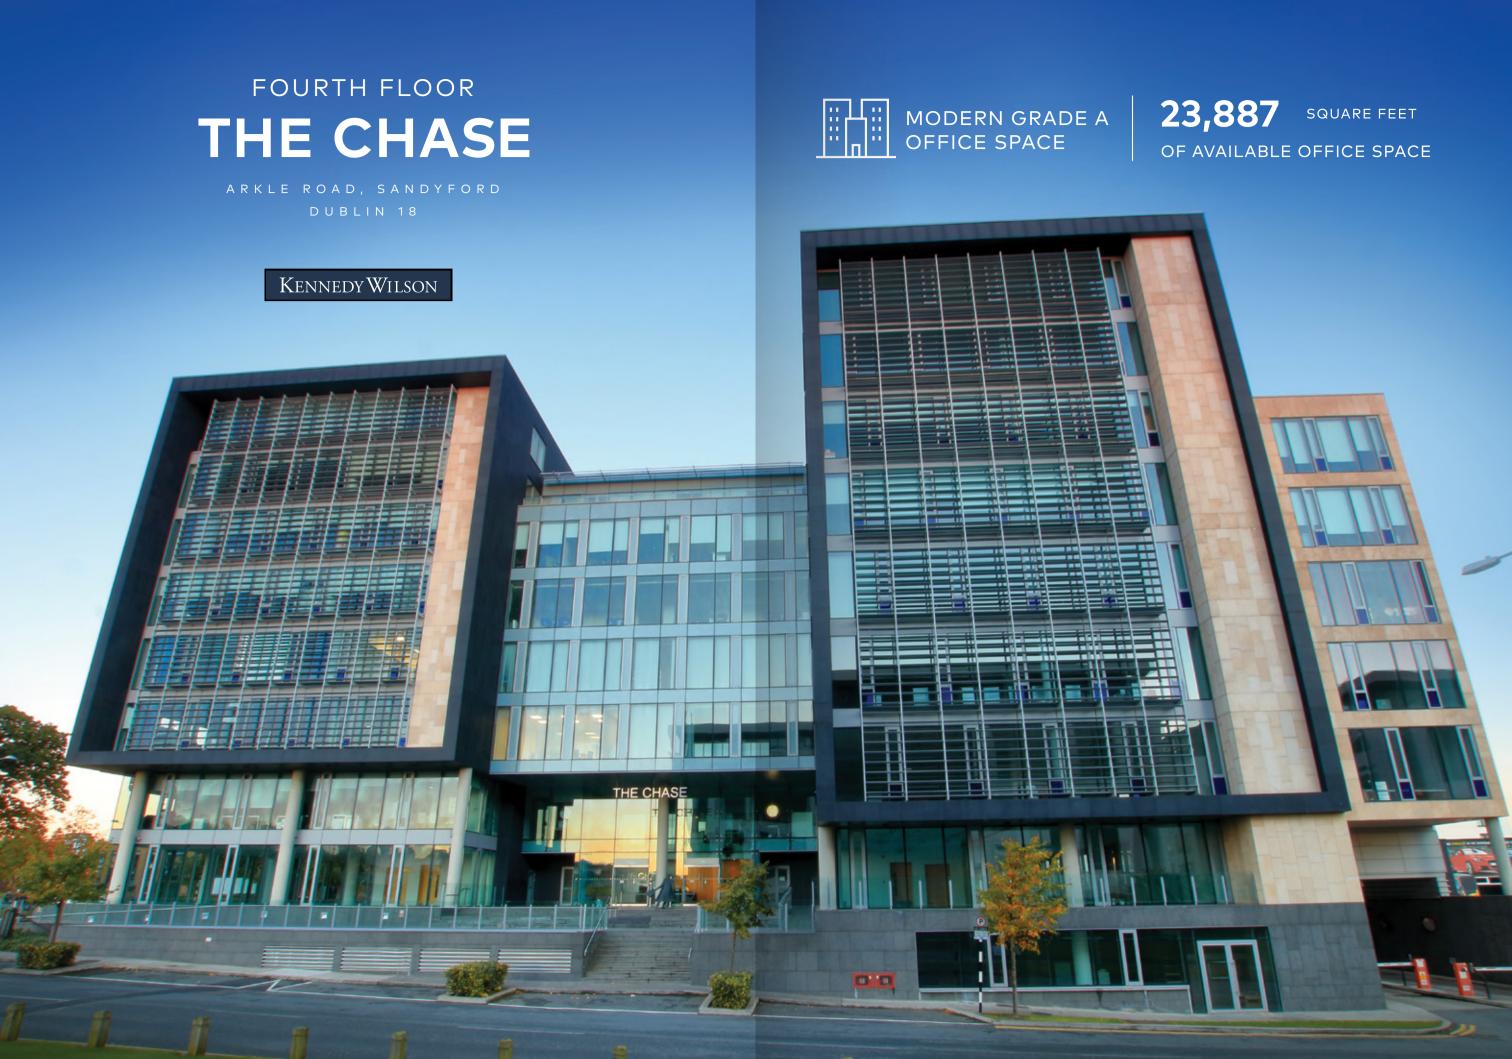

# THE CHASE

ARKLE ROAD, SANDYFORD,
DUBLIN 18

BREEAM ACCREDITED

NEW CAT A SPECIFICATION

DIRECT LUAS ACCESS

24 HOUR ACCESS WITH MANNED SECURITY

SHOWER AND CHANGING FACILITIES

SECURE BASEMENT PARKING

ELECTRIC CAR CHARGING POINTS

AMPLE BICYCLE PARKING

BICYCLE REPAIR AND PUMP STATION

DRY CLEANING SERVICE

EXCELLENT AMENITIES
ON YOUR DOORSTEP

The stunning views over Dublin Bay and the Dublin Mountains, along with the abundance of amenities and the excellent transport links makes The Chase the ideal office location.

## AVAILABLE ACCOMMODATION

| Floor  | sq m  | sq ft  | Car<br>Parking |
|--------|-------|--------|----------------|
| Fourth | 2,219 | 23,887 | 36             |

<sup>\*</sup> Measured on a GIA basis