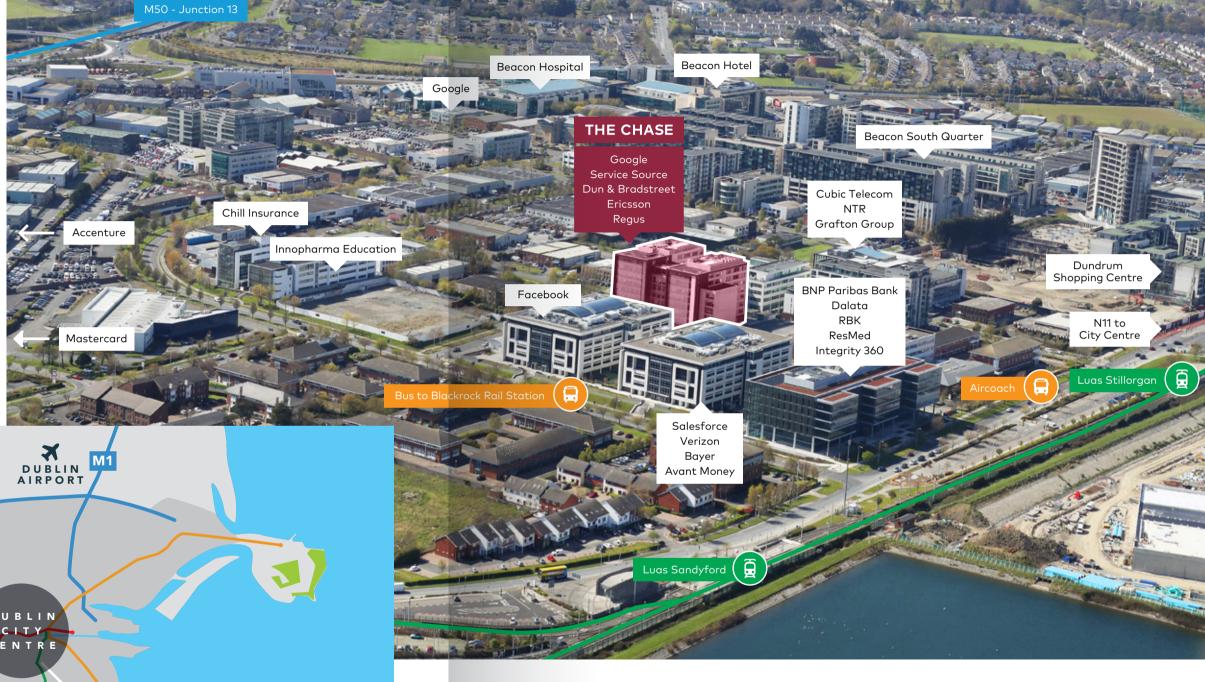

# **AMENITIES**

The immediate location offers a wide range of cafés, restaurants, shops and gyms.

Beacon South Quarter, a vibrant shopping district, is just a two minute walk from The Chase and Dundrum Town Centre, one of Europe's leading shopping destinations, is only a five minute Luas journey.

# LOCATION

Sandyford is one of the most successful suburban locations in Dublin due to the excellent transport network, readily available workforce and abundance of local amenities. The area has attracted many high profile occupiers including Facebook, Salesforce, Mastercard and Google.

The Chase is ideally positioned immediately adjacent to the Luas stop and bus routes including the Aircoach and feeder bus service to Blackrock DART Station.