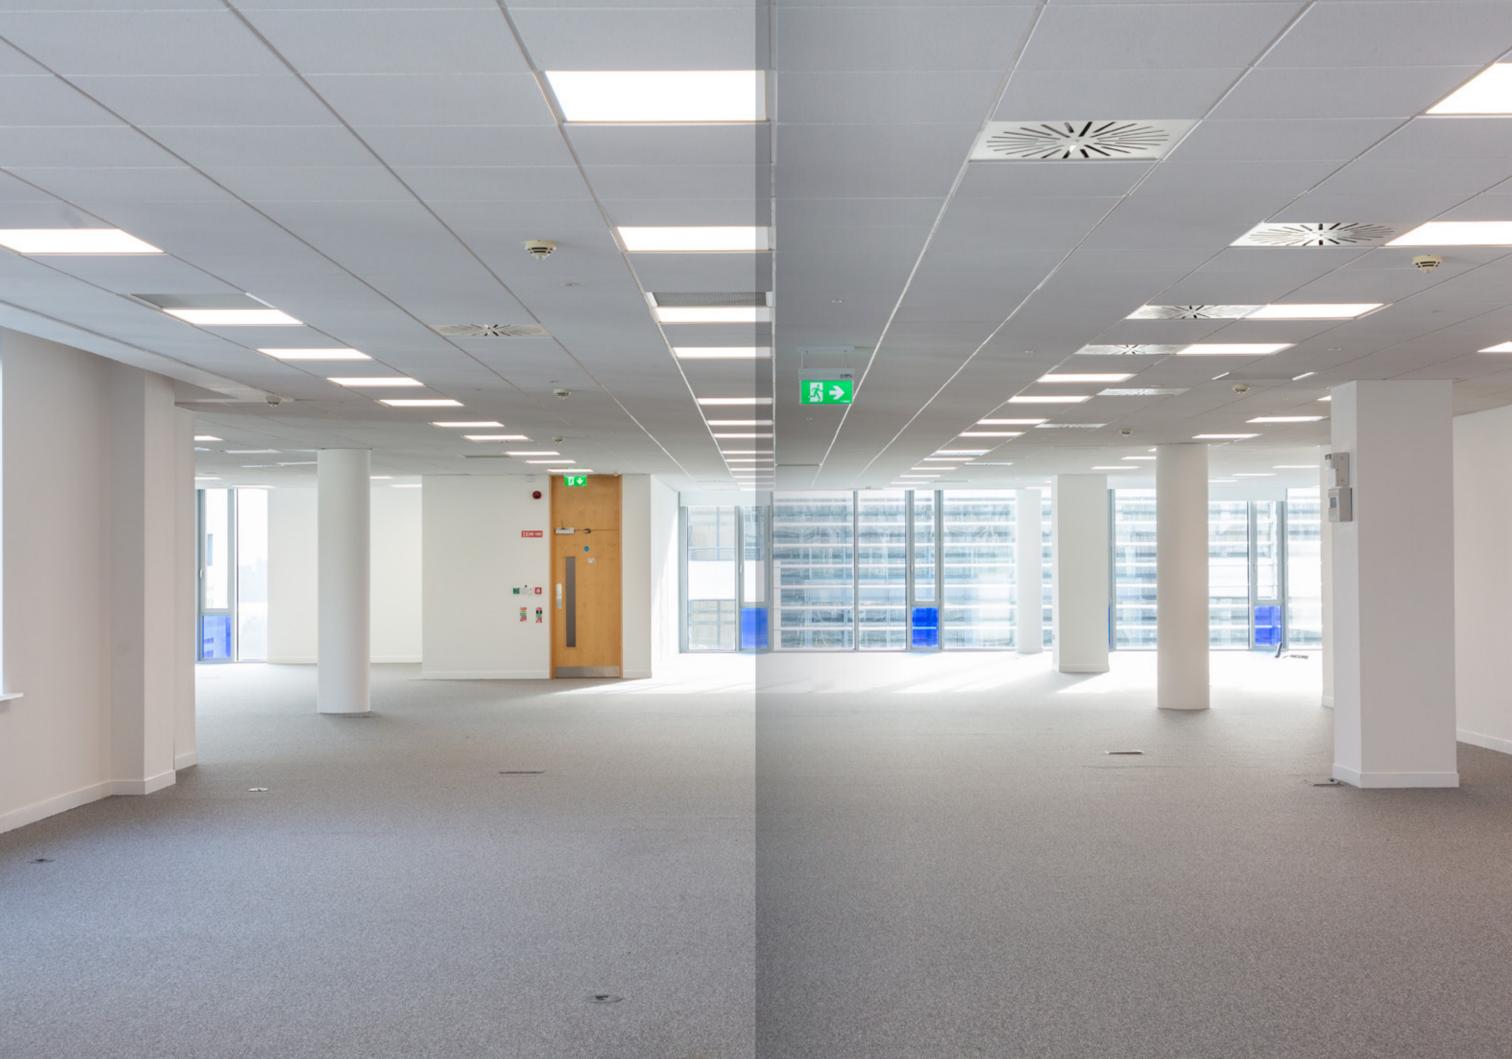

# CAT A SPECIFICATION

- > 2.75M FLOOR TO CEILING HEIGHT
- > SUSPENDED CEILING WITH LED LIGHTING
- > NEW VRV AIR CONDITIONING
- > RAISED ACCESS FLOOR WITH NEW CARPET TILE
- > NEW CAT 6 CABLING
- > 6 X 13 PERSON PASSENGER LIFTS
- > UPGRADED TOILET & SHOWER FACILITIES
- > RAIN WATER HARVESTING SYSTEM
- > BREEAM IN USE RATING OF "VERY GOOD"