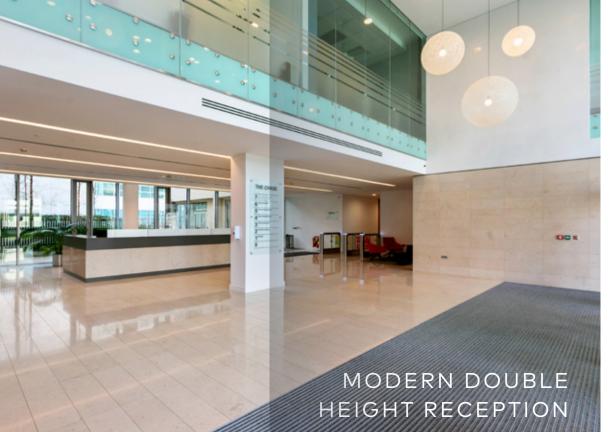

# CAT A SPECIFICATION

- > 2.75M FLOOR TO CEILING HEIGHT
- > SUSPENDED CEILING WITH LED LIGHTING
- > NEW VRV AIR CONDITIONING
- > RAISED ACCESS FLOOR WITH NEW CARPET TILE
- > NEW CAT 6 CABLING
- > 6 X 13 PERSON PASSENGER LIFTS
- > UPGRADED TOILET & SHOWER FACILITIES
- > RAIN WATER HARVESTING SYSTEM
- > BREEAM IN USE RATING OF "VERY GOOD"