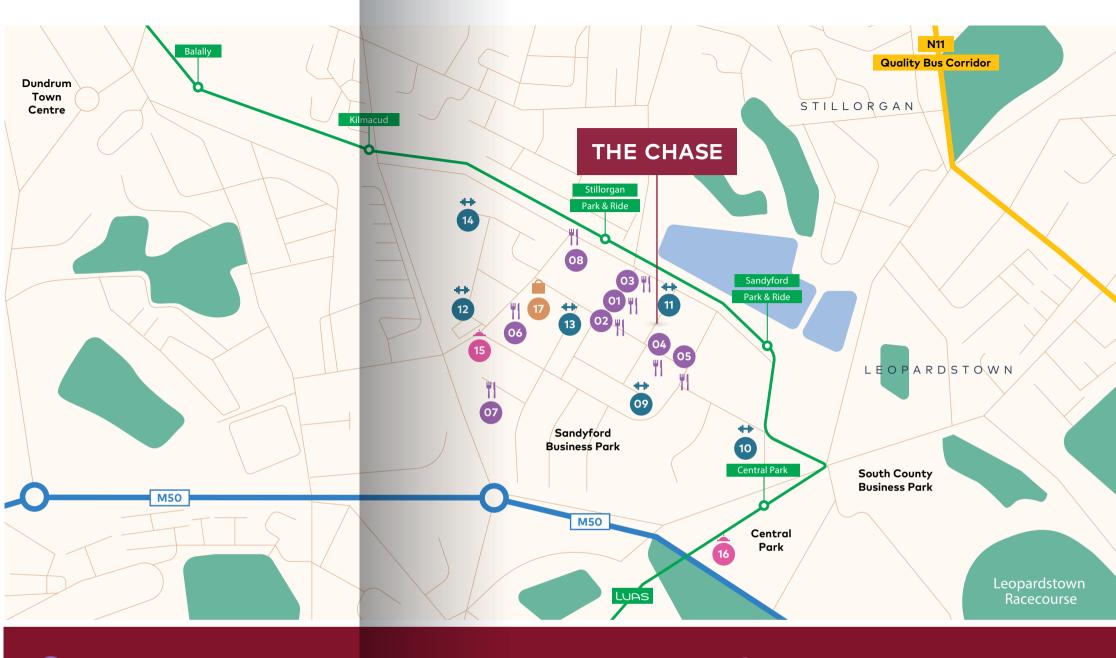

- O1 FRESHII
- O2 BARISTA'S CAFÉ
- O3 CHINA SICHUAN
- 04 LA DOLCE VITA
- O5 LONDIS & INSOMNIA
- O6 CHOPPED
- O7 URBAN FOX
  BRASSERIE & BAR

- 08 SQUARE ONE CAFÉ
- O9 CROSSFIT SANDYFORD
- 10 RAW GYMS
- THE WALL
  CLIMBING GYM
- MOD PHYSICAL CULTURE GYM
- 13 YOGA LAB
- 14 PURE YOGA

- 15 THE BEACON HOTEL
- 16 THE CLAYTON HOTEL
- 17 BEACON SOUTH QUARTER
  - > Starbucks > Ulster Bank
  - > Dunnes> Bank of Ireland> F45 Training> O'Briens Wines
  - > Your Local Pharmacy > Mango Tree
  - > The Coffee Shot > Michie Sushi
  - > Pizza Hut > Beacon Barber