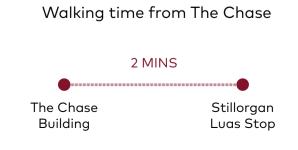

The Chase is ideally positioned immediately adjacent to the Luas stop and bus routes including the Aircoach and feeder bus service to Blackrock DART Station.