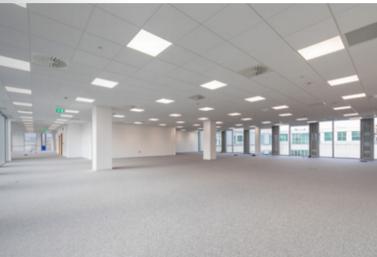

# CAT A SPECIFICATION

- > 2.75M FLOOR TO CEILING HEIGHT
- > SUSPENDED CEILING WITH LED LIGHTING
- > NEW VRV AIR CONDITIONING
- > RAISED ACCESS FLOOR WITH NEW CARPET TILE
- > NEW CAT 6 CABLING
- > 6 X 13 PERSON PASSENGER LIFTS
- > UPGRADED TOILET & SHOWER FACILITIES
- > RAIN WATER HARVESTING SYSTEM
- > BREEAM IN USE RATING OF "VERY GOOD"