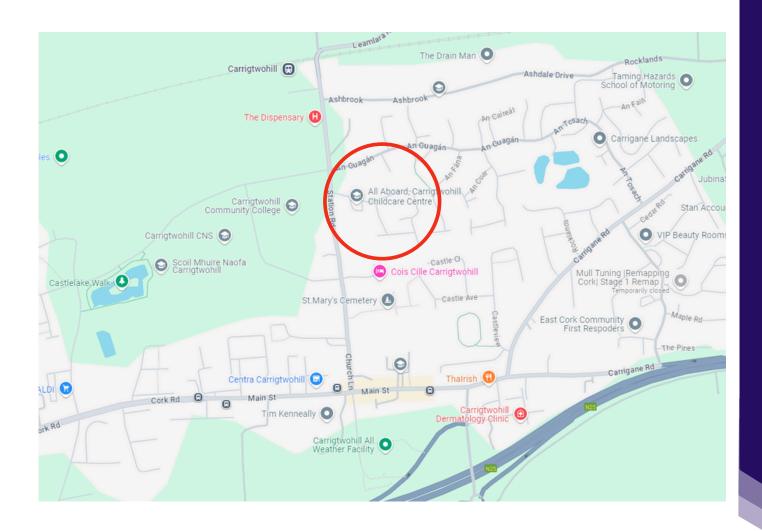

#### | LOCATION

Carrigtwohill is conveniently situated close to Cork City. The N25 connects with the city. The urban commuter rail service is immediately adjacent. Cluain Cairn is an exciting development located at Station Road, Carrigtwohill located only 10 minutes' drive to the Jack Lynch Tunnel and 7 minutes from Midleton town. It is a small-scale development, incorporating semi-detached houses, town houses, ground floor apartments and duplexes. There is also a creche on site. Carrigtwohill is well served with a variety of convenience stores, supermarket and hospitality options, as well as the recently opened Carrigtwohill Community College, and has seen phenomenal growth in recent years. Other local schools include primary schools on Castlelake campus and Scoil Mhuire Naofa. Major employers in the med tech sector are located nearby.