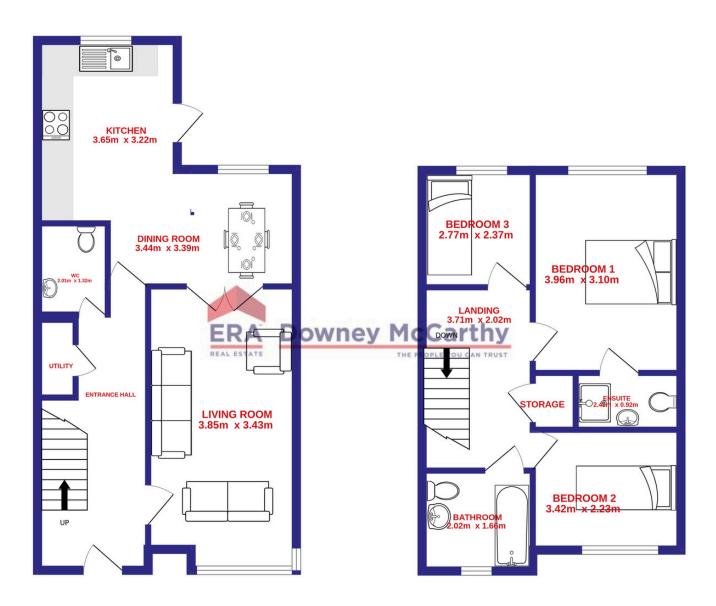

#### | ACCOMMODATION

Accommodation includes entrance hallway, kitchen/dining room, living room, utility, & w.c. on the ground floor. Upstairs boasts a spacious double rooms and two single bedrooms, 1 en suite & a family bathroom.

### | FLOOR PLAN

GROUND FLOOR 1ST FLOOR

\*\*\* All measurements are approximates. Architectural floor plan available on request.