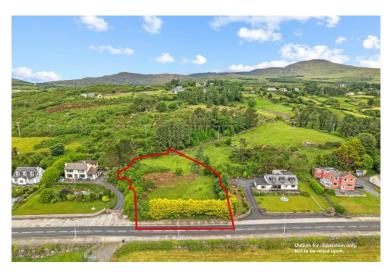

## For Sale

Asking Price: €95,000

0.7 Acre Site, Subject to Planning,Derrymihan West, Castletownbere, Co. Cork.

An outstanding opportunity to acquire an approximately 0.7-acre elevated site situated just on the outskirts east of Castletownbere in the highly sought-after location along the Glengarriff road directly across the road from the picturesque Princess Beara beach.

This superb parcel of land enjoys a prime south-facing aspect, ensuring excellent natural light throughout the day, and offers stunning panoramic sea views across the surrounding coastline. The site is ideally positioned for the development of a detached residence with ancillary facilities, subject to a grant of planning permission.