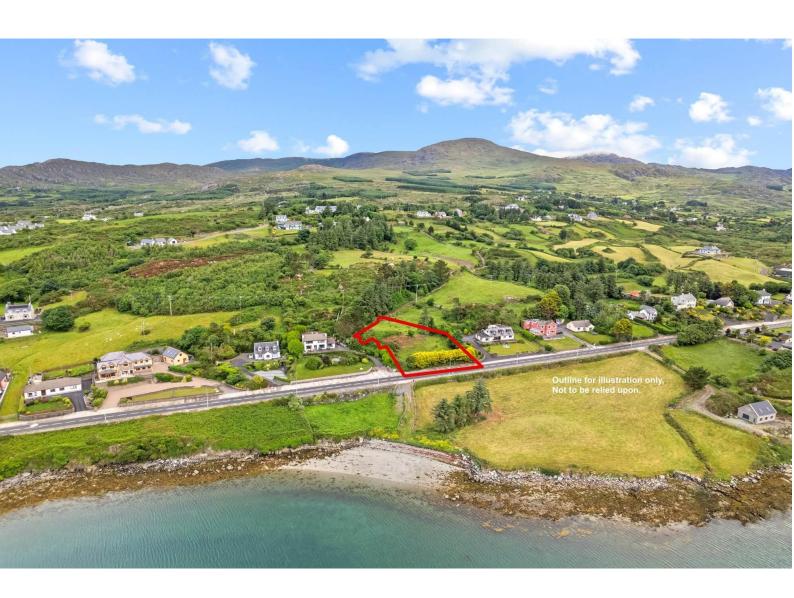

## For Sale

Asking Price: €95,000

0.7 Acre Site, Subject to Planning,Derrymihan West, Castletownbere, Co. Cork.

An outstanding opportunity to acquire an approximately 0.7-acre elevated site situated just on the outskirts east of Castletownbere in the highly sought-after location along the Glengarriff road directly across the road from the picturesque Princess Beara beach.

This superb parcel of land enjoys a prime south-facing aspect, ensuring excellent natural light throughout the day, and offers stunning panoramic sea views across the surrounding coastline. The site is ideally positioned for the development of a detached residence with ancillary facilities, subject to a grant of planning permission.

This is a rare opportunity to secure one of the last remaining plots along this desirable stretch of road. It offers a discerning purchaser the chance to design and build a bespoke home.

The site is located within a short drive of the thriving fishing port and market town of Castletownbere.