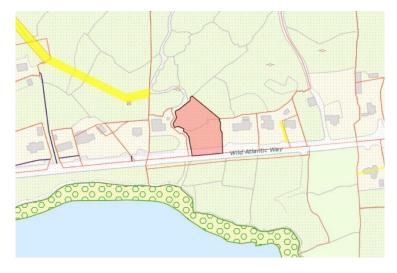

## For Sale

Asking Price: €95,000

0.7 Acre Site, Subject to Planning,Derrymihan West, Castletownbere, Co. Cork.

An outstanding opportunity to acquire an approximately 0.7-acre elevated site situated just on the outskirts east of Castletownbere in the highly sought-after location along the Glengarriff road directly across the road from the picturesque Princess Beara beach.