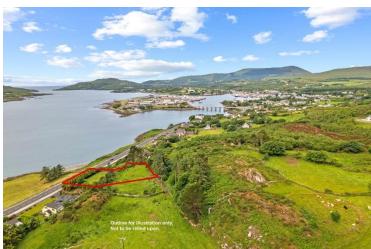

## For Sale

Asking Price: €95,000

0.7 Acre Site, Subject to Planning,Derrymihan West, Castletownbere, Co. Cork.

An outstanding opportunity to acquire an approximately 0.7-acre elevated site situated just on the outskirts east of Castletownbere in the highly sought-after location along the Glengarriff road directly across the road from the picturesque Princess Beara beach.

This is a rare opportunity to secure one of the last remaining plots along this desirable stretch of road. It offers a discerning purchaser the chance to design and build a bespoke home.

The site is located within a short drive of the thriving fishing port and market town of Castletownbere.