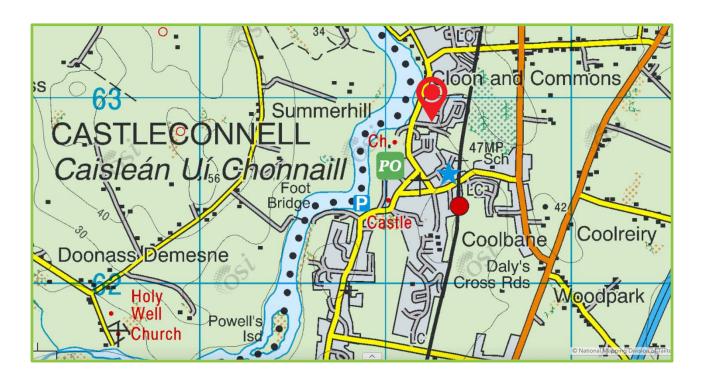

#### Location

This property is situated a short walk from the centre of Castleconnell village and is within easy reach of the University of Limerick, only 15 minutes from Limerick City with easy access to the M7 motorway. Schools, shops, childcare, cafés and churches are all within a short stroll.

#### Directions

Proceed through the Main Street and turn right into Scanlon Park. The property is the first house on the left. Eircode: V94 V9T2