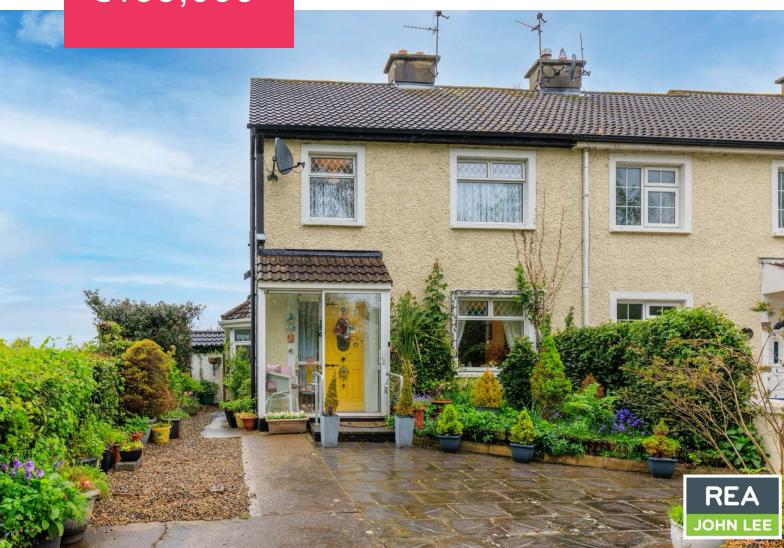

## 70 SCANLON PARK,

Castleconnell, Co. Limerick. V94 V9T2

3 Bedroom Semi Detached Residence

## | Description

REA John Lee are delighted to bring to the market this charming **3-bedroom semi- detached home** packed with potential!

- ♠ End house on a large site
- Enclosed **rear garden** perfect for pets, play or relaxing outdoors
- Ample parking to the front
- Prime location right in the heart of Castleconnell village walk to schools, shops, cafes & more!

#### Outside

Large gardens to the front and rear with ample side access and an abundance of shrubbery. This end house offers enormous potential for either a first time buyer or downsizer.