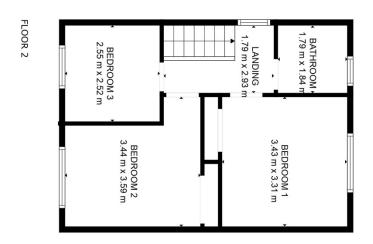

# Don't miss your chance to view – this one won't stay on the market for long!

Services include; Mains ESB, Mains Water, Oil Fired Central Heating, Mains Sewerage. All windows are double glazed pvc.

Built 2003. Floor Area c. 1,237 sq.ft.