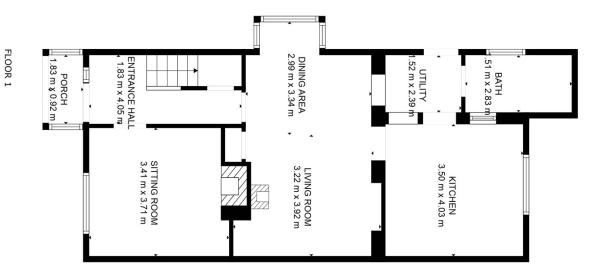

# Don't miss your chance to view – this one won't stay on the market for long!

Services include; Mains ESB, Mains Water, Oil Fired Central Heating, Mains Sewerage. All windows are double glazed pvc.

Built 2003. Floor Area c. 1,237 sq.ft.