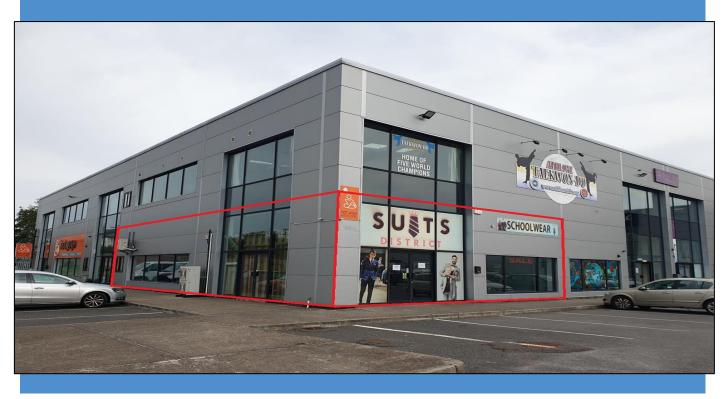

#### LOCATIONS

Situated directly across from the subject property, in the western suburb of Monksland, Athlone, this property is in a prime location with plans of significant investment in a Smart Technology Hub. The retail park is near Alkermes, Monksland Business Park, Westpoint Retail Park, and The Gateway Centre, which is anchored by Supervalu and the Athlone Springs Hotel. It is situated around 300 metres from Junction 13 of the M6 Motorway.

#### **FEATURES**

- The subject property is a modern retail warehouse unit built to a very good standard and is in very good condition.
- The unit has substantial shop front glazing.
- The unit has the benefit of ample surface car parking.
- Suitable to a range of uses (subject to planning).

#### DESCRIPTION

Located in popular а commercial area on the western border of Athlone Town, this property is a retail warehouse. A retail showroom is included in the unit's layout. The unit includes a substantial amount of storefront glazing. There is plenty of surface parking available. The subject property is a contemporary retail warehouse that has been constructed to an extremely high quality. It can be used for a variety of purposes (subject to planning).