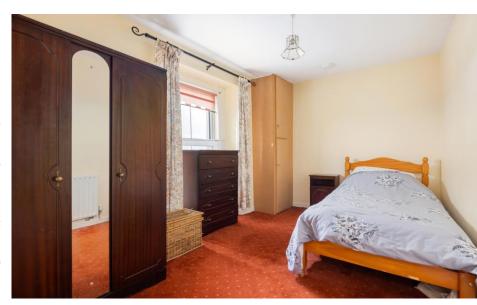

Landing Spacious landing area with carpet flooring.

**Bedroom 1** 2.41m  $\times$  3.72m (7'11"  $\times$  12'2"): Located to the front of the property with carpet flooring.

**Bedroom 2** 2.25m x 3.81m (7'5" x 12'6"): Located to the rear of the property with carpet flooring and sea views.

**Bedroom 3** 4.76m x 4.28m (15'7" x 14'1"): Very spacious double room overlooking the green and featuring carpet flooring.

**Bathroom** 2.54m x 1.74m (8'4" x 5'9"): Located to the rear of the property and featuring tiled flooring, electric shower, wc and whb.