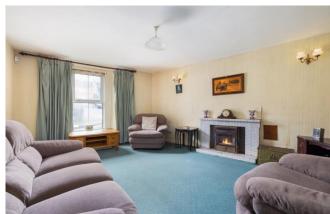

#### **Accommodation:**

**Entrance Hall** 4.07m x 1.69m (13'4" x 5'7"): Inviting entrance to this charming property with carpet flooring, understairs storage and alarm panel.

**Living Room** 4.76m x 4.37m (15'7" x 14'4"): Overlooking the green this is a spacious living room featuring original fireplace, carpet flooring and wall lighting.