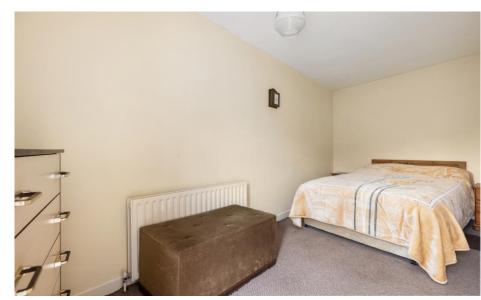

Landing Spacious landing area with carpet flooring.

**Bedroom 1** 2.41m  $\times$  3.72m (7'11"  $\times$  12'2"): Located to the front of the property with carpet flooring.

**Bedroom 2** 2.25m x 3.81m (7'5" x 12'6"): Located to the rear of the property with carpet flooring and sea views.

**Bedroom 3** 4.76m x 4.28m (15'7" x 14'1"): Very spacious double room overlooking the green and featuring carpet flooring.

**Bathroom** 2.54m x 1.74m (8'4" x 5'9"): Located to the rear of the property and featuring tiled flooring, electric shower, wc and whb.