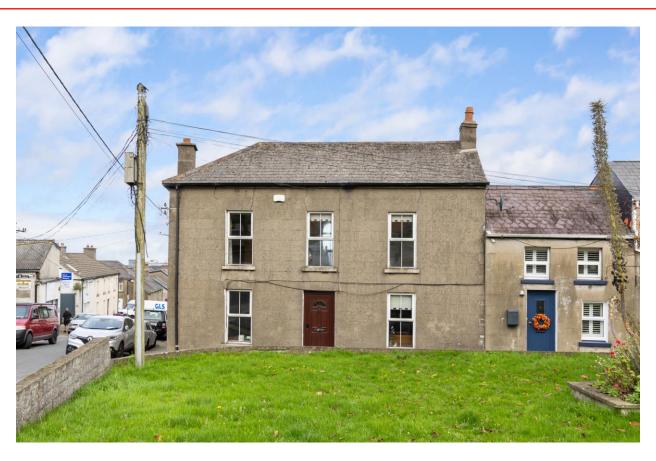

# For Sale

Asking Price: €375,000

The Green
Kilmantin Hill
Wicklow Town
County Wicklow
A67Y302

--View & Make offers directly on MySherryFitz.ie--

#### **Accommodation:**

**Entrance Hall** 4.07m x 1.69m (13'4" x 5'7"): Inviting entrance to this charming property with carpet flooring, understairs storage and alarm panel.

**Living Room** 4.76m x 4.37m (15'7" x 14'4"): Overlooking the green this is a spacious living room featuring original fireplace, carpet flooring and wall lighting.