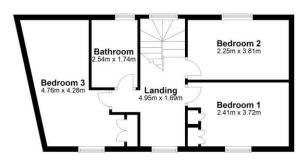

Landing Spacious landing area with carpet flooring.

**Bedroom 1** 2.41m  $\times$  3.72m (7'11"  $\times$  12'2"): Located to the front of the property with carpet flooring.

**Bedroom 2** 2.25m x 3.81m (7'5" x 12'6"): Located to the rear of the property with carpet flooring and sea views.

**Bedroom 3** 4.76m x 4.28m (15'7" x 14'1"): Very spacious double room overlooking the green and featuring carpet flooring.

**Bathroom** 2.54m x 1.74m (8'4" x 5'9"): Located to the rear of the property and featuring tiled flooring, electric shower, wc and whb.

#### **Ground Floor**

First Floor

Total area: approx. 105.1 sq. metres