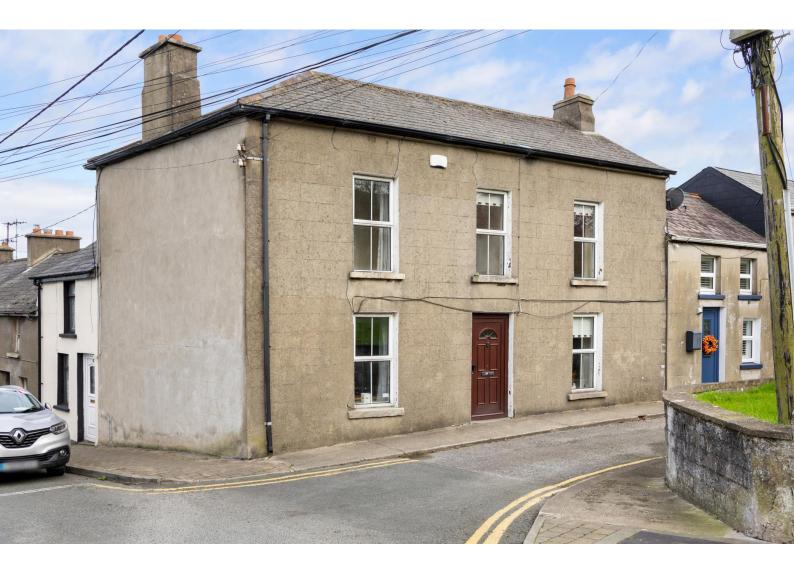

# For Sale

Asking Price: €375,000

The Green
Kilmantin Hill
Wicklow Town
County Wicklow
A67Y302

--View & Make offers directly on MySherryFitz.ie--

#### **Accommodation:**

**Entrance Hall** 4.07m x 1.69m (13'4" x 5'7"): Inviting entrance to this charming property with carpet flooring, understairs storage and alarm panel.

**Living Room** 4.76m x 4.37m (15'7" x 14'4"): Overlooking the green this is a spacious living room featuring original fireplace, carpet flooring and wall lighting.