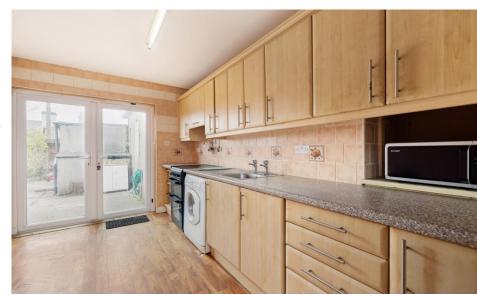

**Dining Room** 4.81m x 3.81m (15'9" x 12'6"): This second reception is loacted to the front and also overlooks the green with original fireplace and carpet flooring.

Guest Wc Located off the hallway.

**Kitchen** 4.20m x 2.34m (13'9" x 7'8"): Galley kitchen located to the rear of the property and boasting a wide range of wall and floor units. The roof on the kitchen has recently been upgraded and there is access to the quaint courtyard through french doors. For the enthusiastic chef there is an oven and hob and there is plumbing in place for a washer/dryer. There is a sink unit unit with tiled splashback and ample countertop space for food prep.