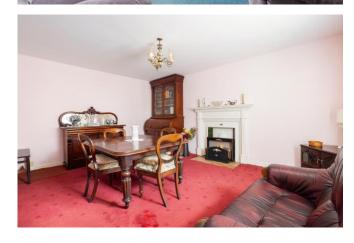

**Dining Room** 4.81m x 3.81m (15'9" x 12'6"): This second reception is loacted to the front and also overlooks the green with original fireplace and carpet flooring.

Guest Wc Located off the hallway.

**Kitchen** 4.20m x 2.34m (13'9" x 7'8"): Galley kitchen located to the rear of the property and boasting a wide range of wall and floor units. The roof on the kitchen has recently been upgraded and there is access to the quaint courtyard through french doors. For the enthusiastic chef there is an oven and hob and there is plumbing in place for a washer/dryer. There is a sink unit unit with tiled splashback and ample countertop space for food prep.