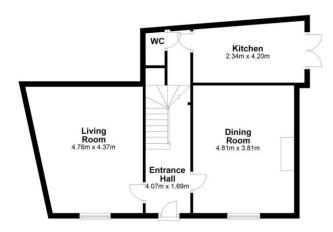

#### **Accommodation:**

**Entrance Hall** 4.07m x 1.69m (13'4" x 5'7"): Inviting entrance to this charming property with carpet flooring, understairs storage and alarm panel.

**Living Room** 4.76m x 4.37m (15'7" x 14'4"): Overlooking the green this is a spacious living room featuring original fireplace, carpet flooring and wall lighting.

**Dining Room** 4.81m x 3.81m (15'9" x 12'6"): This second reception is loacted to the front and also overlooks the green with original fireplace and carpet flooring.

Guest Wc Located off the hallway.

**Kitchen** 4.20m x 2.34m (13'9" x 7'8"): Galley kitchen located to the rear of the property and boasting a wide range of wall and floor units. The roof on the kitchen has recently been upgraded and there is access to the quaint courtyard through french doors. For the enthusiastic chef there is an oven and hob and there is plumbing in place for a washer/dryer. There is a sink unit unit with tiled splashback and ample countertop space for food prep.

#### **Ground Floor**

First Floor

Total area: approx. 105.1 sq. metres