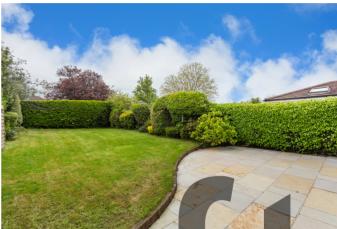

## SPECIAL FEATURES

- Presented in pristine condition throughout.
- PVC double glazed windows.
- B2 BER 183 sqm / 1970 sqft Approx.
- West facing rear garden.
- Alarm. Oil fired central heating.
- Cul-de-sac location close to Holly Park & Guardian Angels