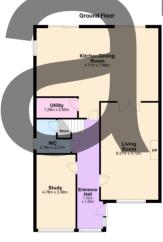

## SPECIAL FEATURES

- Presented in pristine condition throughout.
- PVC double glazed windows.
- B2 BER 183 sqm / 1970 sqft Approx.
- West facing rear garden.
- Alarm. Oil fired central heating.
- Cul-de-sac location close to Holly Park & Guardian Angels