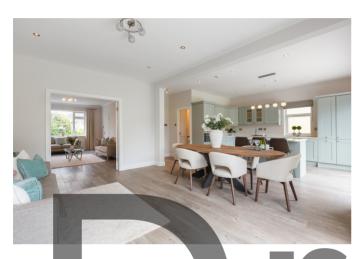

## SPECIAL FEATURES

- Presented in pristine condition throughout.
- PVC double glazed windows.
- B2 BER 183 sqm / 1970 sqft Approx.
- West facing rear garden.
- Alarm. Oil fired central heating.
- Cul-de-sac location close to Holly Park & Guardian Angels