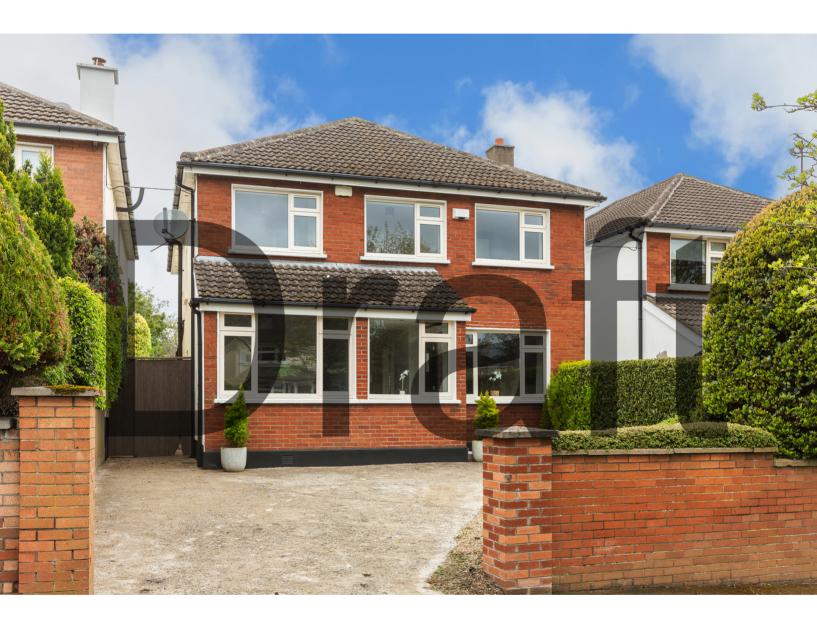

## For Sale

Asking Price: €1,150,000

13 Richmond Mount Albany, Blackrock Co Dublin A94 E6R5

sherryfitz.ie - make and view offers 24/7

Open 24/7

REGISTER NOW TO SEARCH FOR PROPERTIES, MAKE AND VIEW OFFERS, ANYTIME YOU LIKE.

## SPECIAL FEATURES

- Presented in pristine condition throughout.
- PVC double glazed windows.
- B2 BER 183 sqm / 1970 sqft Approx.
- West facing rear garden.
- Alarm. Oil fired central heating.
- Cul-de-sac location close to Holly Park & Guardian Angels