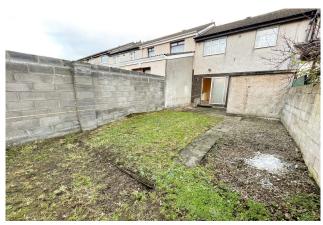

Internal living accommodation of c. 71.8 sqm comprises of storm porch, entrance hallway, living room to the front with feature fireplace, fully fitted kitchen and a recently renovated fully tiled bathroom all located on the ground floor. Upstairs hosts 2 double bedrooms and 1 single bedroom. The property is coming to the market in good condition throughout and boast a brand new bathroom. No. 11 benefits gas fired central heating, double glazed windows and a generous rear garden which is not directly overlooked.