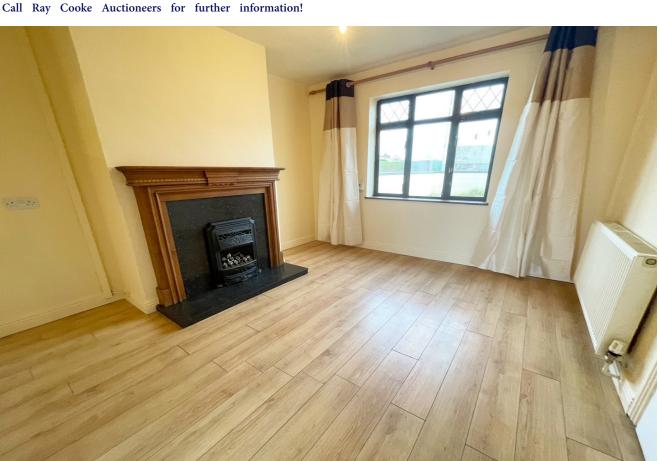

# LIVING ROOM

11'8" x 8'8" (3.6m x 2.7m)

Timber flooring with gas fire place and access to kitchen/dining area.