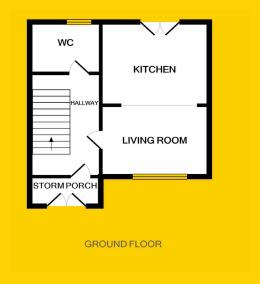

#### STORM PORCH

3'3" x 2'0" (1.0m x 2.0m)

Tiled flooring with access hallway.

### **HALLWAY**

13'7" x 5'9" (4.2m x 1.8m)

Timber with access to the living room and bathroom. Carpet to stairs.

# LIVING ROOM

11'8" x 8'8" (3.6m x 2.7m)

Timber flooring with gas fire place and access to kitchen/dining area.

#### KITCHEN / DINING ROOM

10'8" x 11'4" (3.3m x 3.5m)

Timber flooring with floor and eye level units and access to the rear garden.