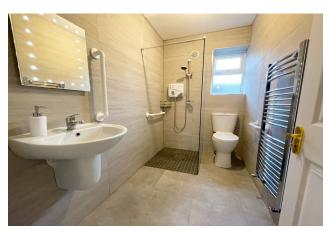

#### **BATHROOM**

5'2" x 5'2" (1.6m x 1.6m)

Tiled flooring and walls with WC, WHB and shower.