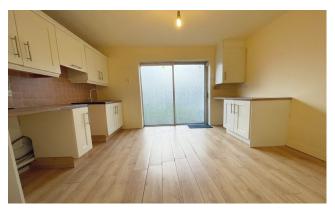

#### KITCHEN / DINING ROOM

10'8" x 11'4" (3.3m x 3.5m)

Timber flooring with floor and eye level units and access to the rear garden.