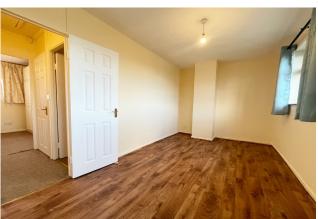

### **BEDROOM 1**

8'8" x 16'7" (2.7m x 5.1m)

Double bedroom to the front of the property with laminate flooring and wardrobes.

#### BEDROOM 2

14'1" x 8'5" (4.3m x 2.6m)

Double bedroom the the rear of the property with carpet to floor and wardrobes.

### **BEDROOM 3**

8'5" x 8'5" (2.6m x 2.6m)

Single bedroom the the rear of the property with carpet to floor.