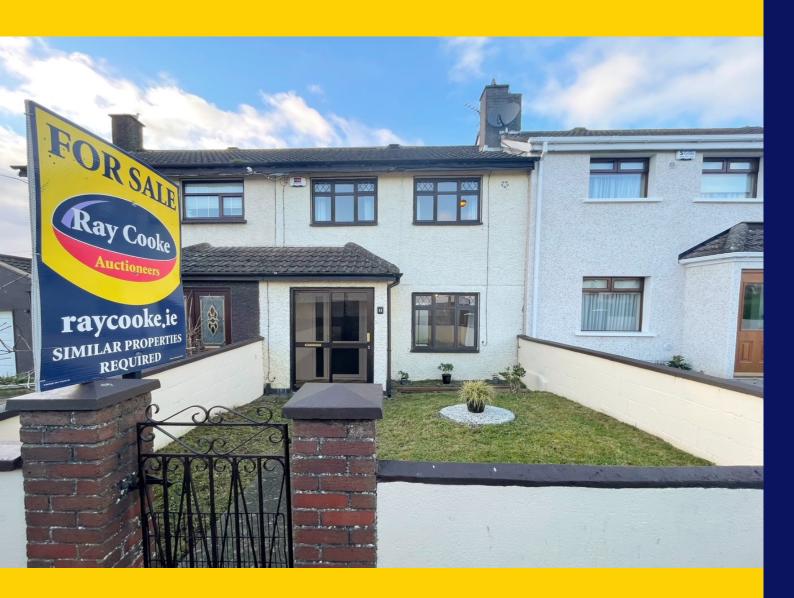

# FOR SALE

BY PRIVATE TREATY

11 Valley Park Avenue Finglas Dublin 11 D11A7P2

Three Bedroom Mid-Treece c.71.8sq.m /235sq.ft

BER E1

Price: €249,000

raycooke.ie

# **DESCRIPTION**

RAY COOKE AUCTIONEERS proudly introduce this fantastic three-bedroom mid terraced house to the market in the ever popular & sought-after location of Valley Park in Finglas.

This property is ideally situated only a couple minutes' walk from Finglas Village, excellent schools, retail and sports facilities. Glasnevin, Ashtown and Phibsborough are a stones' throw away, boasting a wide array of shops, bars & restaurants. The Botanical Gardens, IKEA, and DCU are other amenities & facilities close by, to mention a few. There are excellent road networks including the M50 to bring you in & around Dublin City and an excellent bus service. Broombridge Luas stop is within walking distance which makes this a superbly located home.

Internal living accommodation of c. 71.8 sqm comprises of storm porch, entrance hallway, living room to the front with feature fireplace, fully fitted kitchen and a recently renovated fully tiled bathroom all located on the ground floor. Upstairs hosts 2 double bedrooms and 1 single bedroom. The property is coming to the market in good condition throughout and boast a brand new bathroom. No. 11 benefits gas fired central heating, double glazed windows and a generous rear garden which is not directly overlooked.