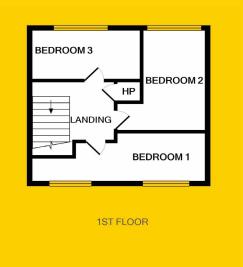

### **BEDROOM 1**

8'8" x 16'7" (2.7m x 5.1m)

Double bedroom to the front of the property with laminate flooring and wardrobes.

#### BEDROOM 2

14'1" x 8'5" (4.3m x 2.6m)

Double bedroom the the rear of the property with carpet to floor and wardrobes.

### **BEDROOM 3**

8'5" x 8'5" (2.6m x 2.6m)

Single bedroom the the rear of the property with carpet to floor.