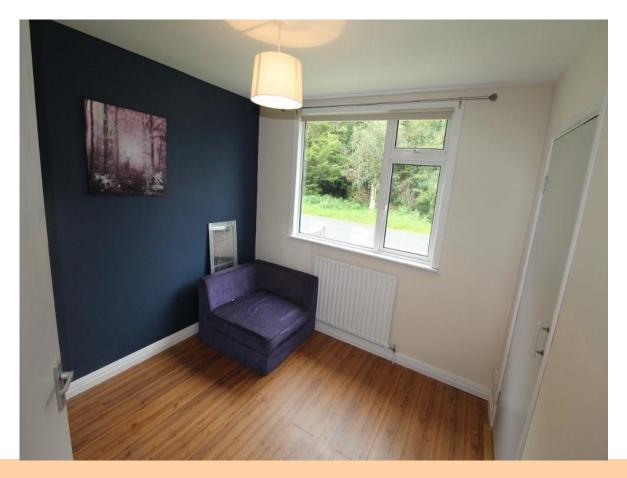

#### **Bedroom One**

9'6" (2.9m) x 9'6" (2.9m) Wooden floor, wardrobe off

#### **Bedroom Two**

13'3" (4.04m) x 9'7" (2.92m) Carpeted, wardrobe off

#### **Bedroom Three**

9'6" (2.9m) x 9'3" (2.82m) Wooden floor, wardrobe off