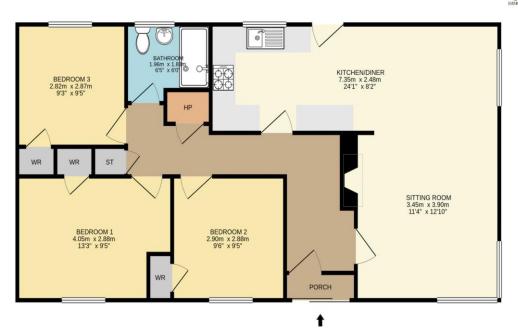

### **Reception Hallway**

10'5" (3.18m) x 5'7" (1.7m) Door to, wooden floor, hotpress (airing cupboard) off

## Living/Dining Room

21'1" (6.43m) x 11'4" (3.45m) Feature traditional stone fireplace, tiling/carpet to floor, spotlights, open plan with kitchen

## Kitchen

15'0" (4.57m) x 8'2" (2.49m) Fully fitted kitchen including built in cooker, hob, extractor fan, fridge freezer, dishwasher, tiled floor, inset tiling, door to rear, open plan with living/dining room

#### **Bedroom One**

9'6" (2.9m) x 9'6" (2.9m) Wooden floor, wardrobe off

#### **Bedroom Two**

13'3" (4.04m) x 9'7" (2.92m) Carpeted, wardrobe off

#### **Bedroom Three**

9'6" (2.9m) x 9'3" (2.82m) Wooden floor, wardrobe off

### Bathroom

6'5" (1.96m) x 6'0" (1.83m) Toilet, wash hand basin, walk in shower, tiled floor, wall tiling

Approx. total internal floor area 82m² / 883ft²

2 Brookvale Avenue, Roscommon Town DISCLAIMER: Floor plan measurements are approximate and are for illustrative purposes only

Office: Main Street, Athleague, Roscommon, County Roscommon, F42 TW70 Tel: 090-6663700 Email: info@connaughtonauctioneers.ie