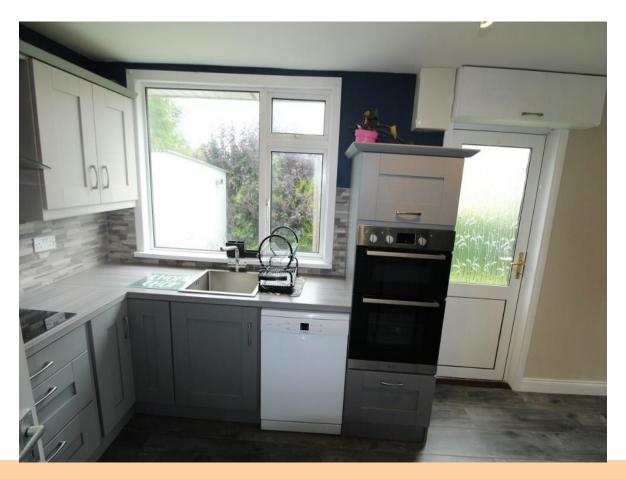

## Kitchen

15'0" (4.57m) x 8'2" (2.49m) Fully fitted kitchen including built in cooker, hob, extractor fan, fridge freezer, dishwasher, tiled floor, inset tiling, door to rear, open plan with living/dining room