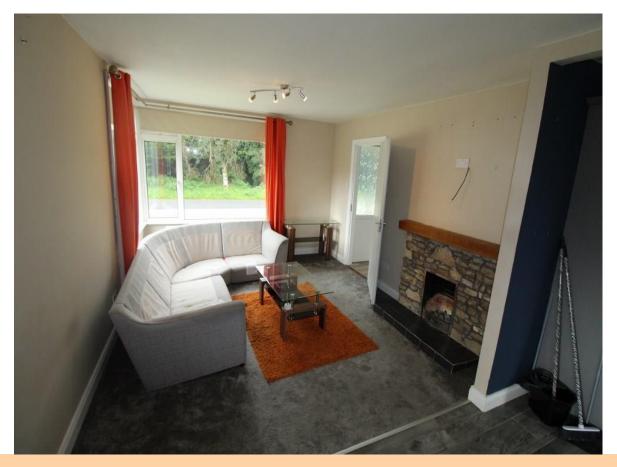

## Living/Dining Room

21'1" (6.43m) x 11'4" (3.45m) Feature traditional stone fireplace, tiling/carpet to floor, spotlights, open plan with kitchen