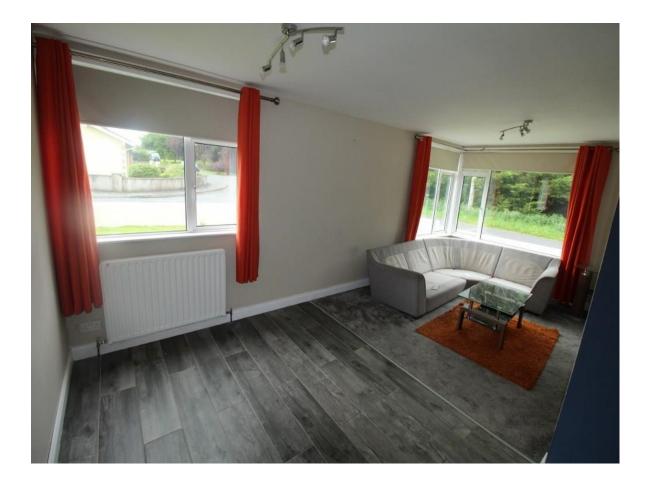

## Living/Dining Room

21'1" (6.43m) x 11'4" (3.45m) Feature traditional stone fireplace, tiling/carpet to floor, spotlights, open plan with kitchen