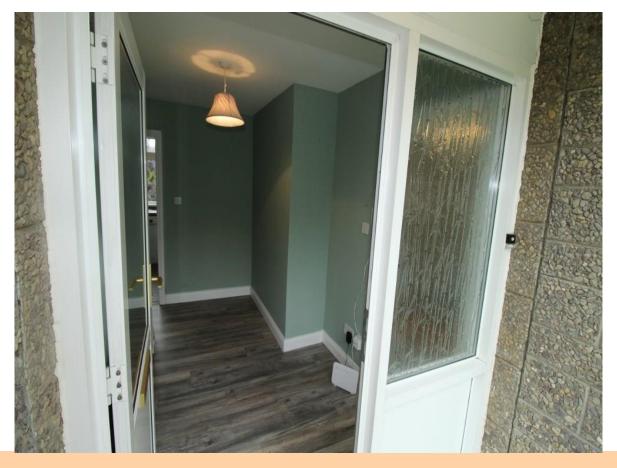

## **Porch to Front**

Sliding door to, tiled floor

### **Reception Hallway**

10'5" (3.18m) x 5'7" (1.7m) Door to, wooden floor, hotpress (airing cupboard) off