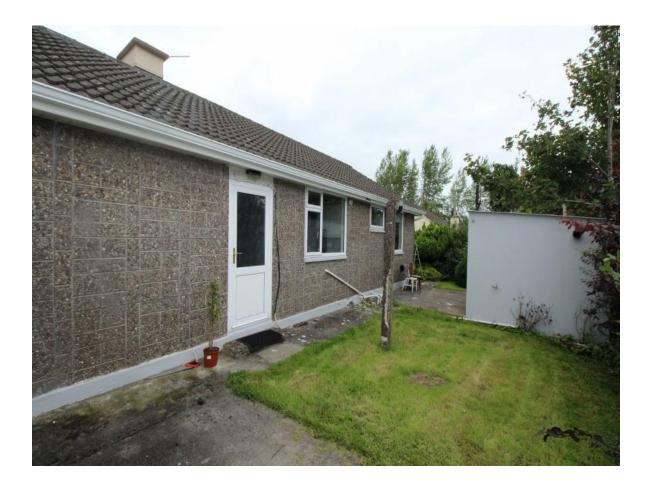

#### **FEATURES**

Double Garage to Rear - 7`3 x 7`2", 7`8" x 7`3" Washing machine & dryer, oil boiler

2 Brookvale Avenue, Roscommon Town, F42 FH48

2 Brookvale Avenue, Roscommon Town, F42 FH48

2 Brookvale Avenue, Roscommon Town, F42 FH48