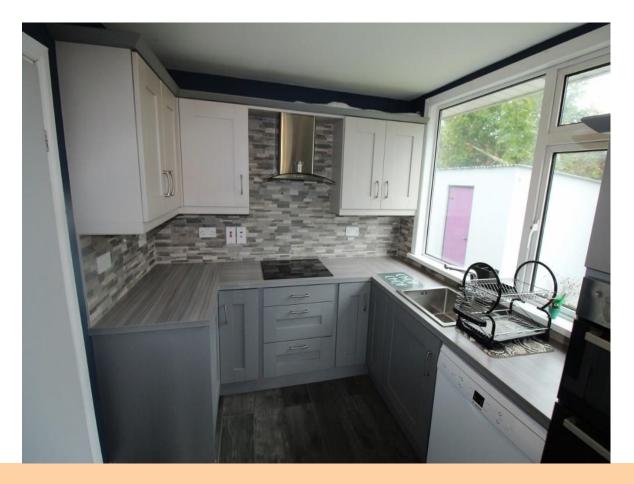

## Kitchen

15'0" (4.57m) x 8'2" (2.49m) Fully fitted kitchen including built in cooker, hob, extractor fan, fridge freezer, dishwasher, tiled floor, inset tiling, door to rear, open plan with living/dining room