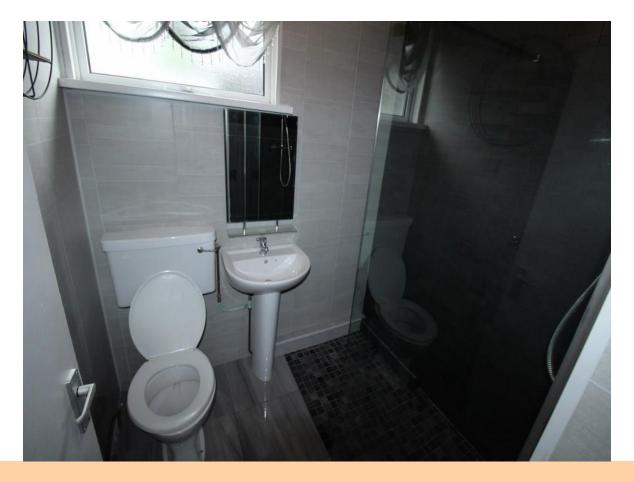

### Bathroom

6'5" (1.96m) x 6'0" (1.83m) Toilet, wash hand basin, walk in shower, tiled floor, wall tiling