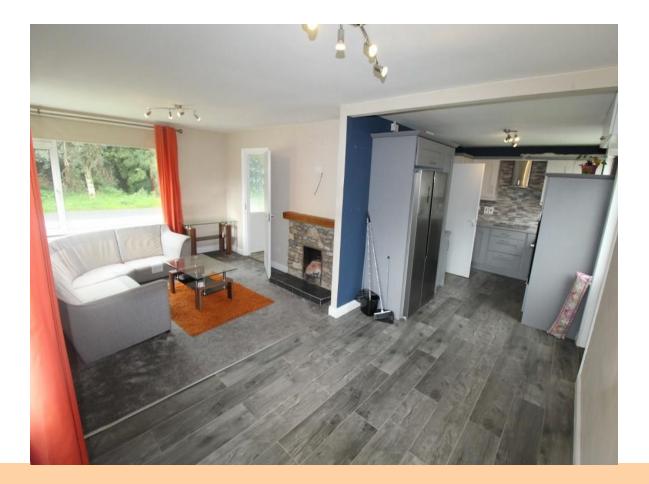

## Living/Dining Room

21'1" (6.43m) x 11'4" (3.45m) Feature traditional stone fireplace, tiling/carpet to floor, spotlights, open plan with kitchen

## Kitchen

15'0" (4.57m) x 8'2" (2.49m) Fully fitted kitchen including built in cooker, hob, extractor fan, fridge freezer, dishwasher, tiled floor, inset tiling, door to rear, open plan with living/dining room