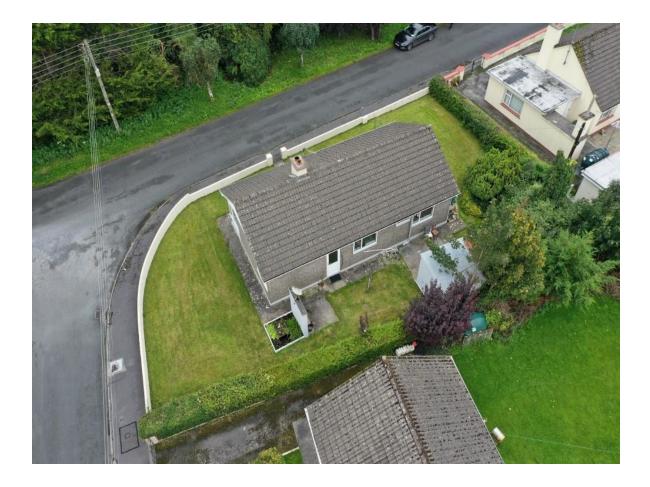

# Price Region: Offers Excess €150,000

Very attractive three bedroom bungalow in excellent condition located within walking distance of Roscommon Town Centre and all amenities. Located on a large corner site with garage to rear, viewing comes highly recommended.

#### **FEATURES**

Double Garage to Rear - 7`3 x 7`2", 7`8" x 7`3" Washing machine & dryer, oil boiler

2 Brookvale Avenue, Roscommon Town, F42 FH48

2 Brookvale Avenue, Roscommon Town, F42 FH48

2 Brookvale Avenue, Roscommon Town, F42 FH48