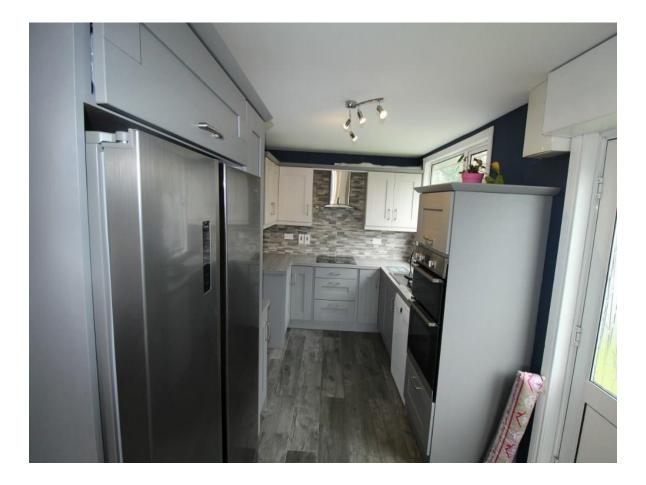

## Kitchen

15'0" (4.57m) x 8'2" (2.49m) Fully fitted kitchen including built in cooker, hob, extractor fan, fridge freezer, dishwasher, tiled floor, inset tiling, door to rear, open plan with living/dining room