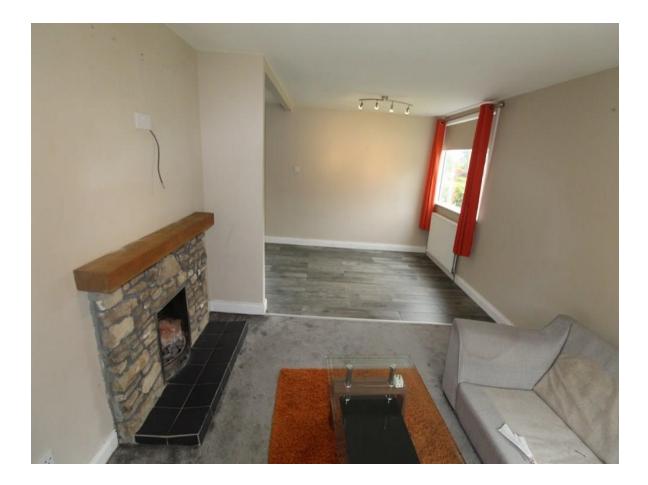

## Living/Dining Room

21'1" (6.43m) x 11'4" (3.45m) Feature traditional stone fireplace, tiling/carpet to floor, spotlights, open plan with kitchen