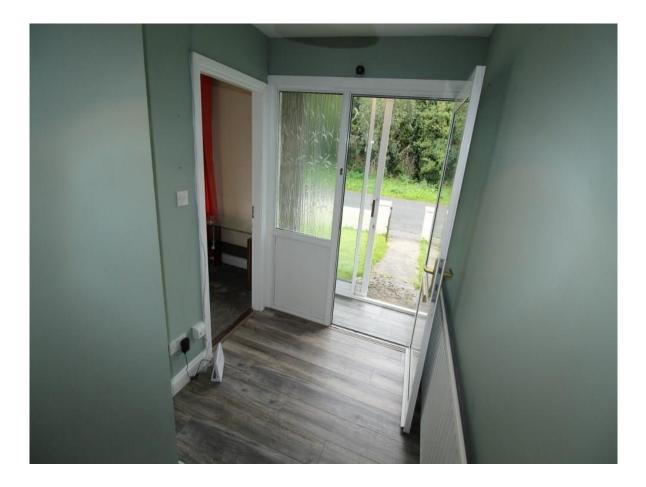

## **Porch to Front**

Sliding door to, tiled floor

### **Reception Hallway**

10'5" (3.18m) x 5'7" (1.7m) Door to, wooden floor, hotpress (airing cupboard) off