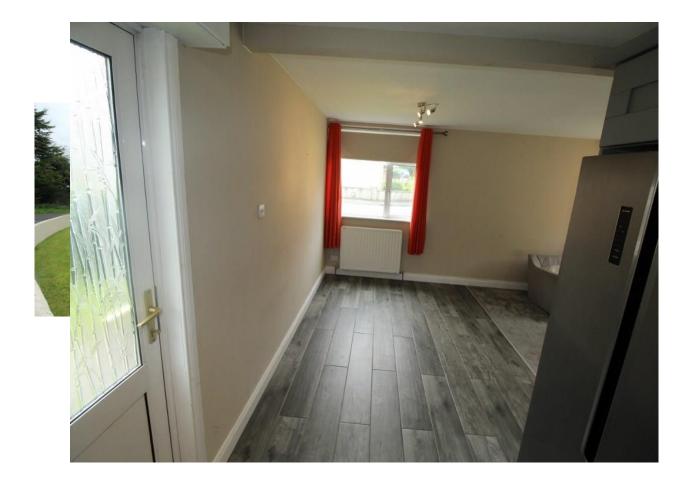

## **Porch to Front**

Sliding door to, tiled floor

### **Reception Hallway**

10'5" (3.18m) x 5'7" (1.7m) Door to, wooden floor, hotpress (airing cupboard) off