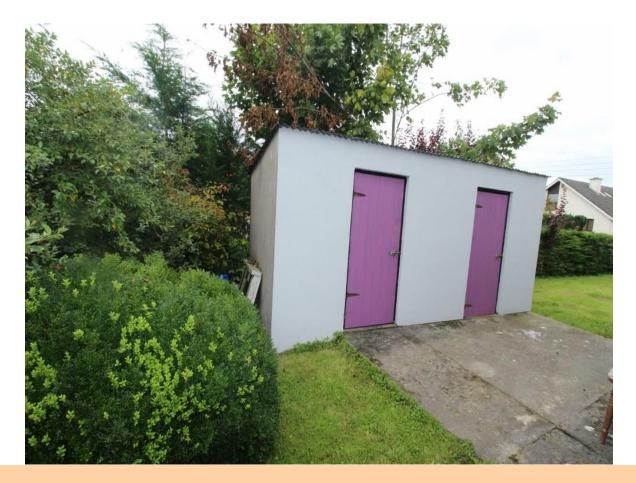

#### **FEATURES**

Double Garage to Rear - 7`3 x 7`2", 7`8" x 7`3" Washing machine & dryer, oil boiler

2 Brookvale Avenue, Roscommon Town, F42 FH48

2 Brookvale Avenue, Roscommon Town, F42 FH48

2 Brookvale Avenue, Roscommon Town, F42 FH48