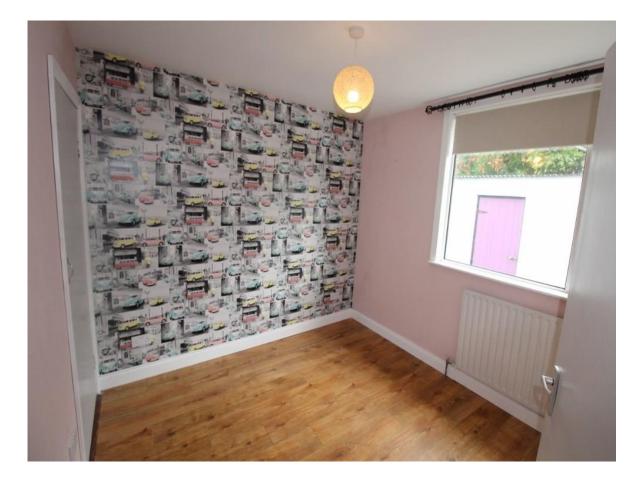

#### **Bedroom One**

9'6" (2.9m) x 9'6" (2.9m) Wooden floor, wardrobe off

#### **Bedroom Two**

13'3" (4.04m) x 9'7" (2.92m) Carpeted, wardrobe off

#### **Bedroom Three**

9'6" (2.9m) x 9'3" (2.82m) Wooden floor, wardrobe off