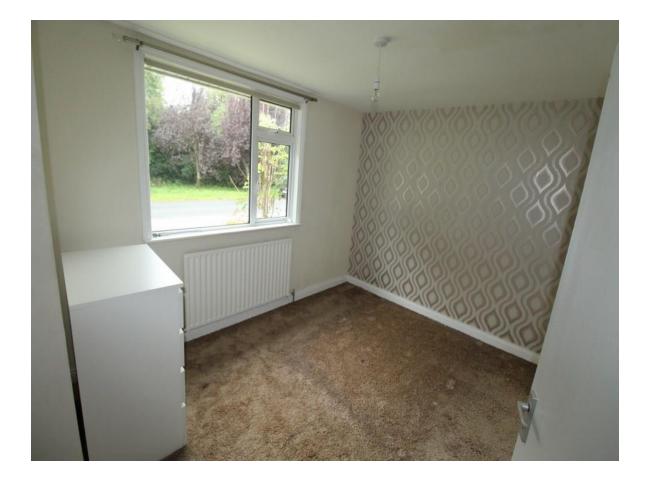

#### **Bedroom One**

9'6" (2.9m) x 9'6" (2.9m) Wooden floor, wardrobe off

#### **Bedroom Two**

13'3" (4.04m) x 9'7" (2.92m) Carpeted, wardrobe off

#### **Bedroom Three**

9'6" (2.9m) x 9'3" (2.82m) Wooden floor, wardrobe off