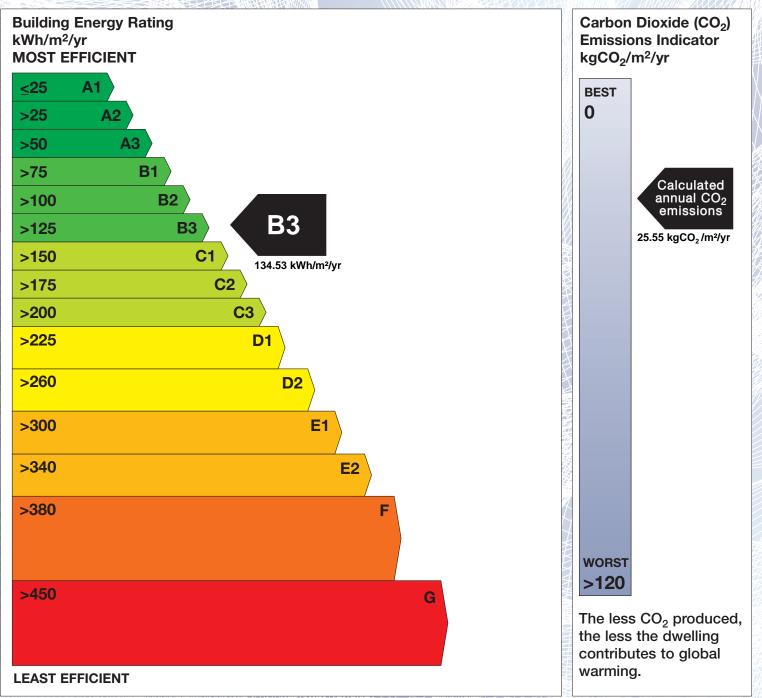

## **Building Energy Rating (BER)**

| BER for the building detailed below is: |                                                                | <b>B</b> 3   |
|-----------------------------------------|----------------------------------------------------------------|--------------|
| Address                                 | APT 8 BELFORT HOUSE<br>SYDENHAM VILLAS<br>DUNDRUM<br>DUBLIN 14 |              |
| BER Number                              | 105040398                                                      |              |
| Date of Issue                           | 01/03/2013                                                     |              |
| Valid Until                             | 01/03/2023                                                     |              |
| Assessor Number                         | 105365                                                         |              |
| Assessor Company No                     | 105364                                                         | 951 (M.1500) |

The Building Energy Rating (BER) is an indication of the energy performance of this dwelling. It covers energy use for space heating, water heating, ventilation and lighting, calculated on the basis of standard occupancy. It is expressed as primary energy use per unit floor area per year (kWh/m<sup>2</sup>/yr).

'A' rated properties are the most energy efficient and will tend to have the lowest energy bills.

**IMPORTANT:** This BER is calculated on the basis of data provided to and by the BER Assessor, and using the version of the assessment software quoted below. A future BER assigned to this dwelling may be different, as a result of changes to the dwelling or to the assessment software.