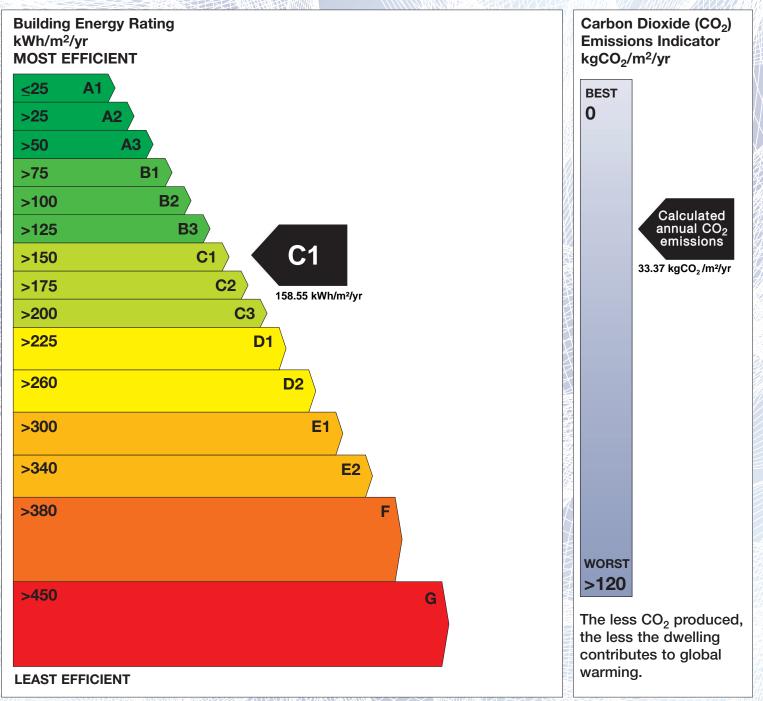

## **Building Energy Rating (BER)**

| BER for the building detailed below is: |                                                                           | C1      |
|-----------------------------------------|---------------------------------------------------------------------------|---------|
| Address                                 | 4 PINE GROVE<br>OAK RIDGE<br>AYLESBURY ROAD<br>FERRYBANK<br>CO. WATERFORD |         |
| BER Number                              | 107404881                                                                 |         |
| Date of Issue                           | 18/03/2015                                                                |         |
| Valid Until                             | 18/03/2025                                                                |         |
| Assessor Number                         | 102772                                                                    |         |
| Assessor Company No                     | 102771                                                                    | STREET. |

The Building Energy Rating (BER) is an indication of the energy performance of this dwelling. It covers energy use for space heating, water heating, ventilation and lighting, calculated on the basis of standard occupancy. It is expressed as primary energy use per unit floor area per year (kWh/m<sup>2</sup>/yr).

'A' rated properties are the most energy efficient and will tend to have the lowest energy bills.

**IMPORTANT:** This BER is calculated on the basis of data provided to and by the BER Assessor, and using the version of the assessment software quoted below. A future BER assigned to this dwelling may be different, as a result of changes to the dwelling or to the assessment software.