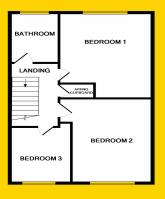

## **FLOOR PLANS**

19T EL 00E

#### **BEDROOM 1**

11'8" x 10'8" (3.6m x 3.3m)

Double bedroom to the rear of the property, carpet to floor and venetian blinds.

#### BEDROOM 2

12'7" x 9'8" (3.9m x 3m)

Double bedroom to front of the property, carpet to floor and venetian blinds.

#### BEDROOM 3

9'8" x 7'8" (3m x 2.4m)

Single bedroom to the front of the property, carpet to floor and venetian blinds.

#### **BATHROOM**

6'5" x 5'5" (2m x 1.7m)

Fully tiled bathroom suite fitted with w.c, whb and shower cubicle.