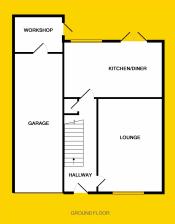

## **FLOOR PLANS**

19T EL 00E

#### **ENTRANCE HALL**

16'7" x 5'9 (5.1m x 1.8m)

Entered through storm porch, laminate flooring and carpet to stairs and landing.

#### **LOUNGE**

14'1" x 11'4" (4.3m x 3.5m)

Laminate flooring and venetian blinds.

#### KITCHEN/ DINING ROOM

17'7" x 10'1" (5.4m x 3.1m)

Located to the rear of the property, fitted kitchen, tiled to floor and splashback, access to utility room and sliding door to rear garden.

#### **GARAGE**

31'1" x 8'5" (9.6m x 2.6m)

Two sections, first section housing car, rear section in use as work shop and housing boiler.