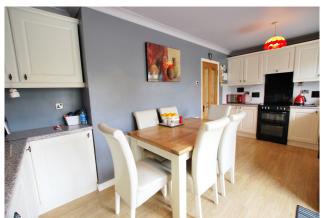

#### KITCHEN/ DINING ROOM

17'7" x 10'1" (5.4m x 3.1m)

Located to the rear of the property, fitted kitchen, tiled to floor and splashback, access to utility room and sliding door to rear garden.