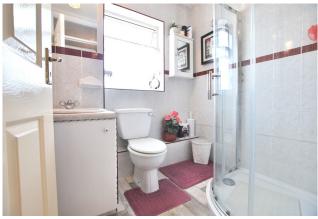

#### **BATHROOM**

6'5" x 5'5" (2m x 1.7m)

Fully tiled bathroom suite fitted with w.c, whb and shower cubicle.