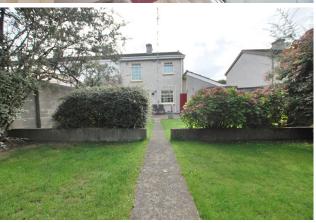

#### **OUTSIDE FRONT**

Walled and gated entrance, low maintance concrete driveway.

## **OUTSIDE REAR**

Manicured rear garden, lawn and paved areas and trees and planting.