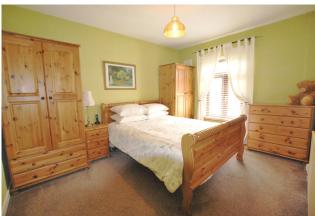

#### **BEDROOM 1**

11'8" x 10'8" (3.6m x 3.3m)

Double bedroom to the rear of the property, carpet to floor and venetian blinds.

#### BEDROOM 2

12'7" x 9'8" (3.9m x 3m)

Double bedroom to front of the property, carpet to floor and venetian blinds.