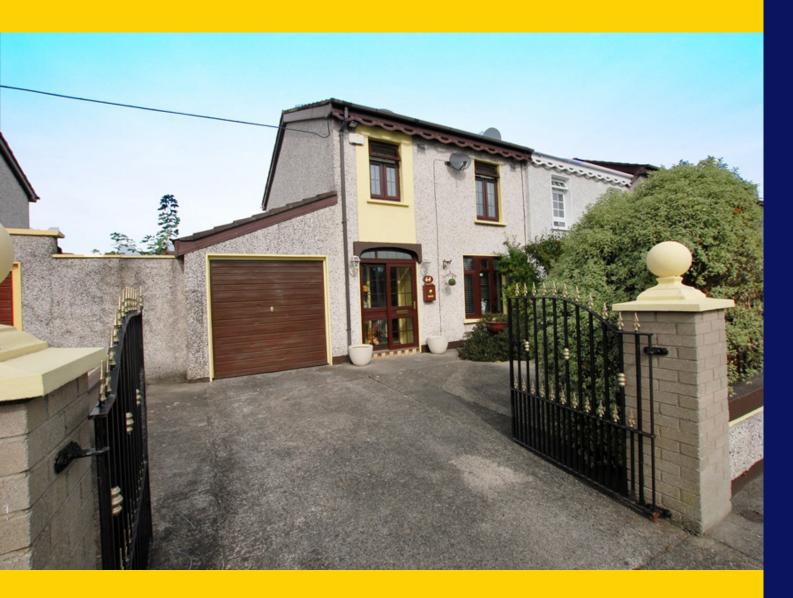

#### DESCRIPTION

RAY COOKE AUCTIONEERS proudly present this magnificent three bedroom end of terrace property with side garage to the market boasting an idyllic setting overlooking green space on Neilstown Drive, Dublin 22. Within easy reach you will find local shops, schools and a choice of bus routes along with Liffey Valley Shopping Centre, Clondalkin Village and The M50 Motorway all found only minutes by car.

Interior living accommodation of c. 915 sq ft comprises of entrance hallway, lounge, open plan kitchen/dining room, three bedrooms(2 double/1 single) and main family bathroom. No. 64 is immaculately presented throughout having been lovingly cared for by its current owner. It is not overlooked at the front and the manicured rear garden is a generous size; perfect for outdoor entertaining or child's play. It is topped off with the side garage which is currently used for storage along with a rear workshop area but is prime for conversion (subject to any necessary planning permission). Absolutely ideal for first time buyers, early interest is guaranteed. Call Ray Cooke Auctioneers today to register your interest.

#### **OUTSIDE FRONT**

Walled and gated entrance, low maintance concrete driveway.