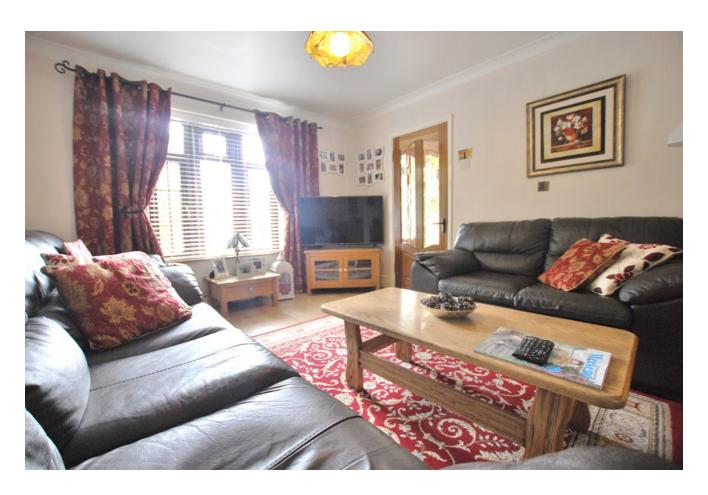

#### **LOUNGE**

14'1" x 11'4" (4.3m x 3.5m)

Laminate flooring and venetian blinds.