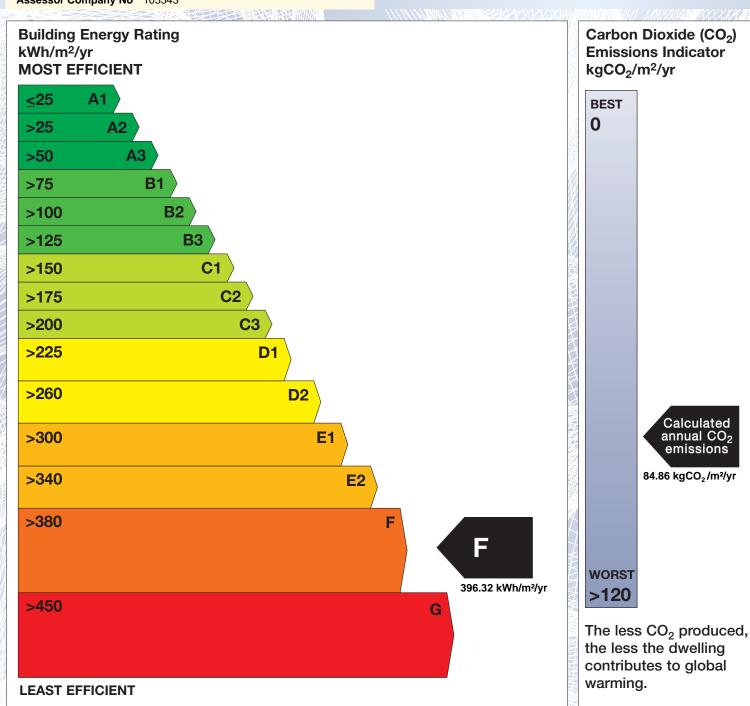

## BER for the building detailed below is:

F

| Address             | 47 MOUNT DRUMMOND AVENUE<br>DUBLIN 6 |
|---------------------|--------------------------------------|
| Eircode             | D06T1X7                              |
| BER Number          | 112974167                            |
| Date of Issue       | 05/03/2020                           |
| Valid Until         | 05/03/2030                           |
| Assessor Number     | 103343                               |
| Assessor Company No | 103343                               |

The Building Energy Rating (BER) is an indication of the energy performance of this dwelling. It covers energy use for space heating, water heating, ventilation and lighting, calculated on the basis of standard occupancy. It is expressed as primary energy use per unit floor area per year (kWh/m²/yr).

'A' rated properties are the most energy efficient and will tend to have the lowest energy bills.

**IMPORTANT:** This BER is calculated on the basis of data provided to and by the BER Assessor, and using the version of the assessment software quoted below. A future BER assigned to this dwelling may be different, as a result of changes to the dwelling or to the assessment software.