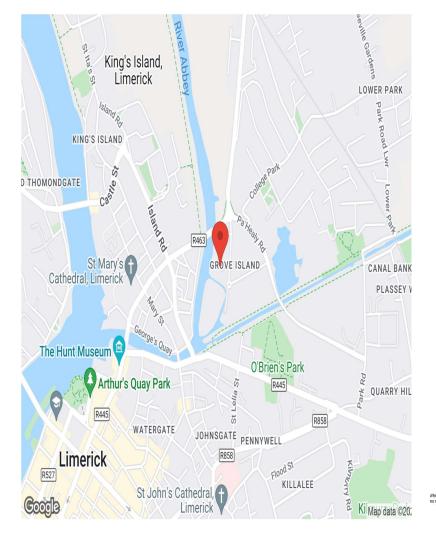

o storey unit Two double bedrooms Electric heating River Views Ensuite Good condition Communal car parking available with permit

#### Management Company details

Grove Island Management Block B Ltd. **Contact Details** garry@midwestpropertymaintenance.ie **Service Charge** – 2022 €1,400 pa

#### ACCOMMODATION

- Entrance Hallway
- Bedroom 1
- Bedroom 2
- Ensuite
- Bathroom
- First Floor
- Open plan Kitchen / living room
- Outside

Glass panelled entrance door.

- Fitted wardrobe.
- Fitted wardrobe. Double glazed sliding patio door to private rear garden.

Fully tiled shower cubicle. W.C. Wash hand basin. Recessed lighting. Extractor fan and heater.

- Bath. W.C. Wash hand basin. Partly tiled.
- Glazed wall in living area. Kitchen wall and floor units.
- Private garden with a river view.





#### PRICE

DIRECTIONS

Google Map: V94Y640

€170,000

#### **VIEWING DETAILS**

By appointment only

### **Contact Negotiator**

Brian O'Dwyer

#### **Contact Agent**

PROPERTY PARTNERS DE COURCY O'DWYER M: 061 410 410 E: decourcyodwyer@propertypartners.ie

### PROPERTY PARTNERS

Disclaimer - These particulars do not constitute an offer or contract. Measurements are approximate and no responsibility is taken for any mis-statement or omission in these particulars, which are for the guidance of intending purchasers only. All negotiations must be done through Property Partners De Courcy O'Dwyer.



PHONE: 061 410 410 PSRA No. 002371 EMAIL: decourcyodwyer@propertypartners.ie

www.propertypartners.ie