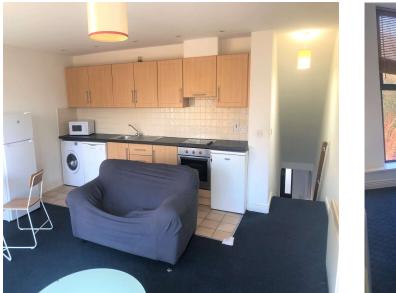

The property has its own door entrance and internally comprises of Ground Floor - two bedrooms main ensuite, bathroom; First Floor - open plan kitchen and living area.

This property benefits from a private rear garden backing on to the Abbey River.

#### ACCOMMODATION

- Entrance Hallway
- Bedroom 1
- Bedroom 2
- Ensuite
- Bathroom
- First Floor
- Open plan Kitchen / living room
- Outside

Glass panelled entrance door.

- Fitted wardrobe.
- Fitted wardrobe. Double glazed sliding patio door to private rear garden.

Fully tiled shower cubicle. W.C. Wash hand basin. Recessed lighting. Extractor fan and heater.

- Bath. W.C. Wash hand basin. Partly tiled.
- Glazed wall in living area. Kitchen wall and floor units.
- Private garden with a river view.