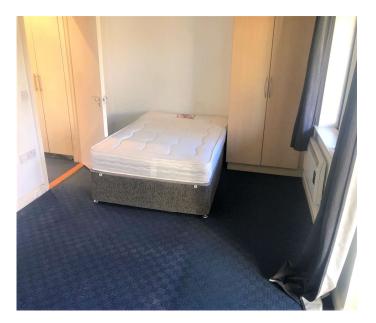

The property has its own door entrance and internally comprises of Ground Floor - two bedrooms main ensuite, bathroom; First Floor - open plan kitchen and living area.

This property benefits from a private rear garden backing on to the Abbey River.

#### ACCOMMODATION

- Entrance Hallway
- Bedroom 1
- Bedroom 2
- Ensuite
- Bathroom
- First Floor
- Open plan Kitchen / living room
- Outside

Glass panelled entrance door.

- Fitted wardrobe.
- Fitted wardrobe. Double glazed sliding patio door to private rear garden.