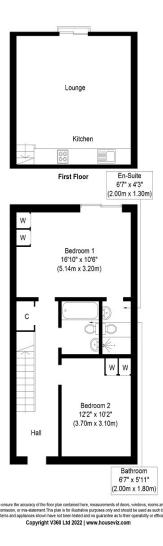

#### DESCRIPTION

We are delighted to be offering for sale this well presented two double bedroom two storey apartment of approx. c. 75 sq. mtrs. which is conveniently located in this modern complex of residential units and within a short stroll of the city centre and all its amenities.

The property has its own door entrance and internally comprises of Ground Floor - two bedrooms main ensuite, bathroom; First Floor - open plan kitchen and living area.

This property benefits from a private rear garden backing on to the Abbey River.

#### ACCOMMODATION

- Entrance Hallway
- Bedroom 1
- Bedroom 2
- Ensuite
- Bathroom
- First Floor
- Open plan Kitchen / living room
- Outside

Glass panelled entrance door.

- Fitted wardrobe.
- Fitted wardrobe. Double glazed sliding patio door to private rear garden.

Fully tiled shower cubicle. W.C. Wash hand basin. Recessed lighting. Extractor fan and heater.

- Bath. W.C. Wash hand basin. Partly tiled.
- Glazed wall in living area. Kitchen wall and floor units.
- Private garden with a river view.