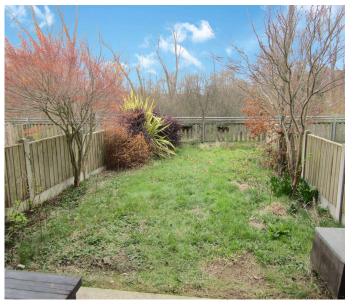

The property has its own door entrance and internally comprises of Ground Floor - two bedrooms main ensuite, bathroom; First Floor - open plan kitchen and living area.

This property benefits from a private rear garden backing on to the Abbey River.

Fully tiled shower cubicle. W.C. Wash hand basin. Recessed lighting. Extractor fan and heater.

- Bath. W.C. Wash hand basin. Partly tiled.
- Glazed wall in living area. Kitchen wall and floor units.
- Private garden with a river view.