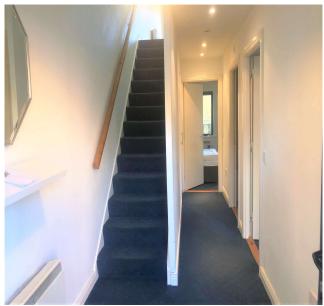

#### ACCOMMODATION

- Entrance Hallway
- Bedroom 1
- Bedroom 2
- Ensuite
- Bathroom
- First Floor
- Open plan Kitchen / living room
- Outside

Glass panelled entrance door.

- Fitted wardrobe.
- Fitted wardrobe. Double glazed sliding patio door to private rear garden.