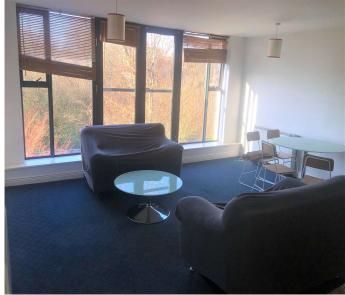

The property has its own door entrance and internally comprises of Ground Floor - two bedrooms main ensuite, bathroom; First Floor - open plan kitchen and living area.

This property benefits from a private rear garden backing on to the Abbey River.

#### ACCOMMODATION

- Entrance Hallway
- Bedroom 1
- Bedroom 2
- Ensuite
- Bathroom
- First Floor
- Open plan Kitchen / living room
- Outside

Glass panelled entrance door.

- Fitted wardrobe.
- Fitted wardrobe. Double glazed sliding patio door to private rear garden.

Fully tiled shower cubicle. W.C. Wash hand basin. Recessed lighting. Extractor fan and heater.

- Bath. W.C. Wash hand basin. Partly tiled.
- Glazed wall in living area. Kitchen wall and floor units.
- Private garden with a river view.