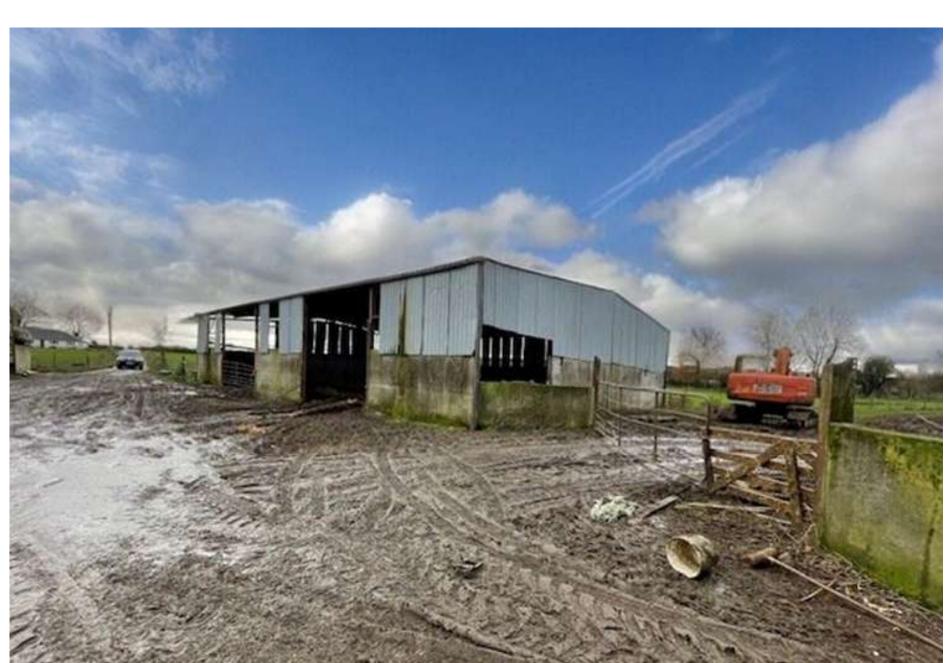

# THE FARMYARD

- Shed 1- Four Span Lean too type cattle Shed c. 406 Square Metres.
- Shed 2- Partly Slatted Shed c. 152 Square Metres.
- Shed 3- Four Bay four span shed c. 535 Square Metres.
- Shed 4- Six Span Shed c. 670 Square Metres.
- Shed 5- Feed House c. 236 Square Metres.