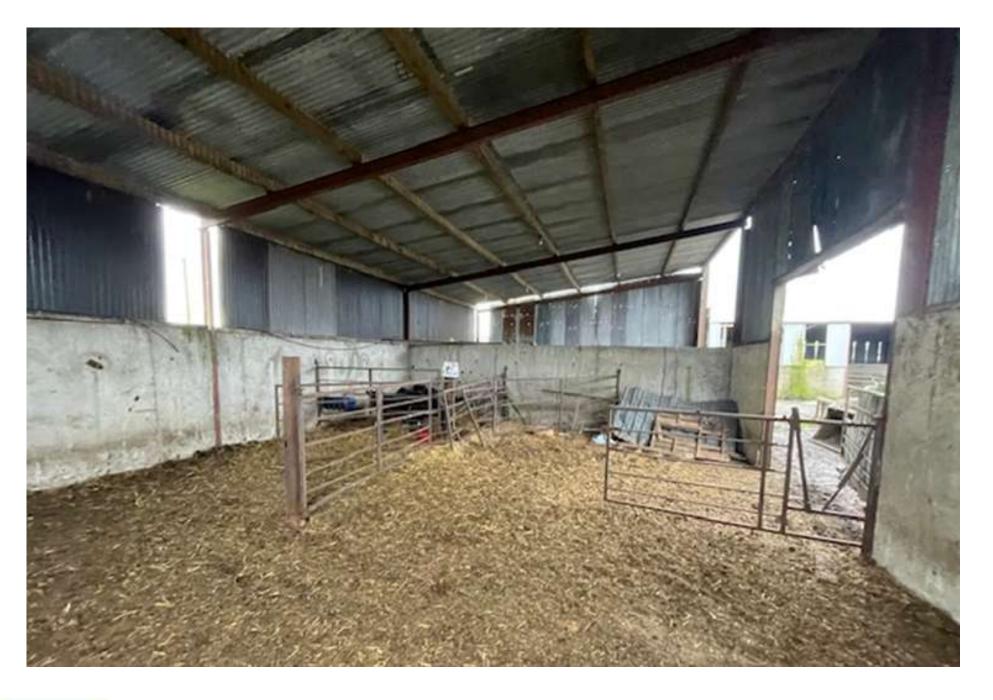

# THE FARMYARD

- Shed 1- Four Span Lean too type cattle Shed c. 406 Square Metres.
- Shed 2- Partly Slatted Shed c. 152 Square Metres.
- Shed 3- Four Bay four span shed c. 535 Square Metres.
- Shed 4- Six Span Shed c. 670 Square Metres.
- Shed 5- Feed House c. 236 Square Metres.