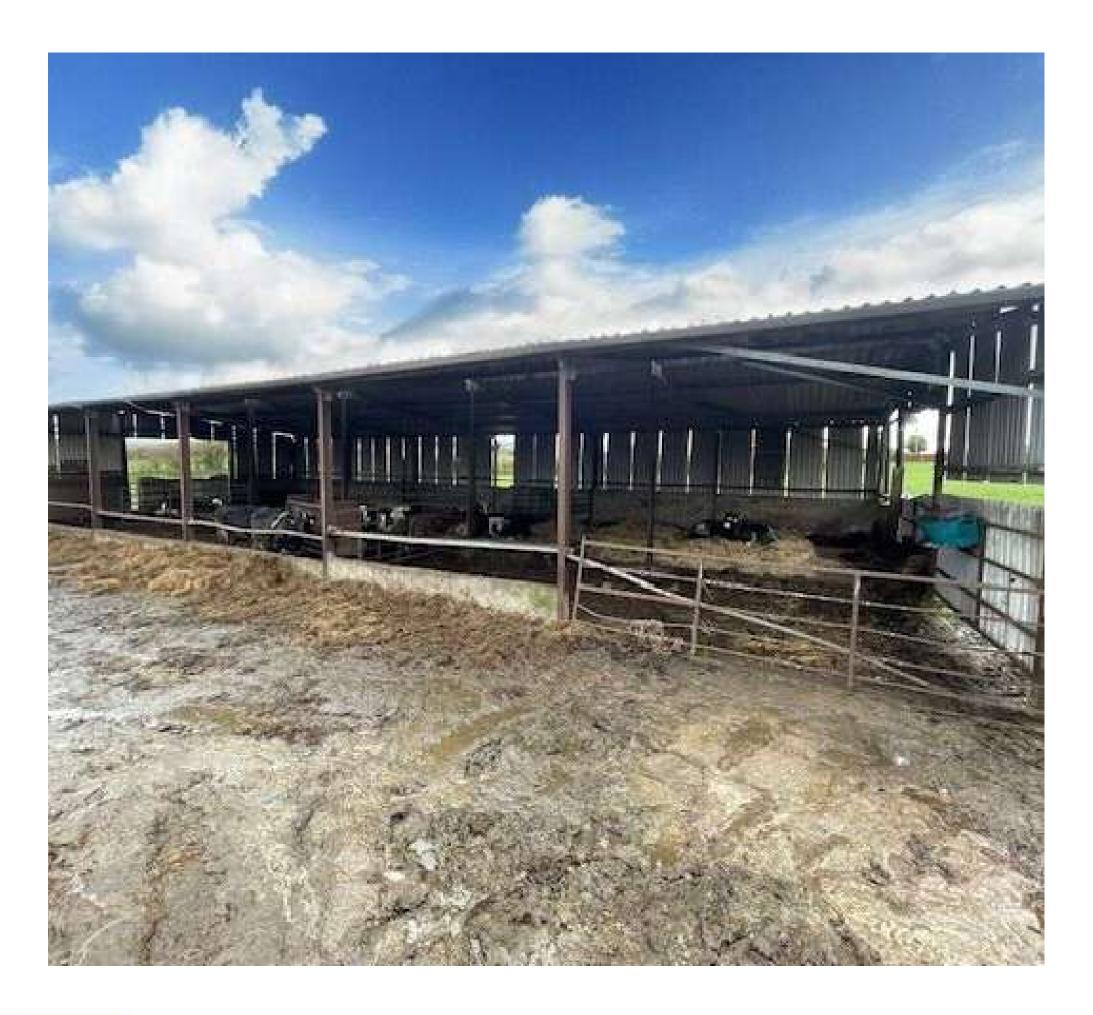

# THE FARMYARD

- Shed 1- Four Span Lean too type cattle Shed c. 406 Square Metres.
- Shed 2- Partly Slatted Shed c. 152 Square Metres.
- Shed 3- Four Bay four span shed c. 535 Square Metres.
- Shed 4- Six Span Shed c. 670 Square Metres.
- Shed 5- Feed House c. 236 Square Metres.