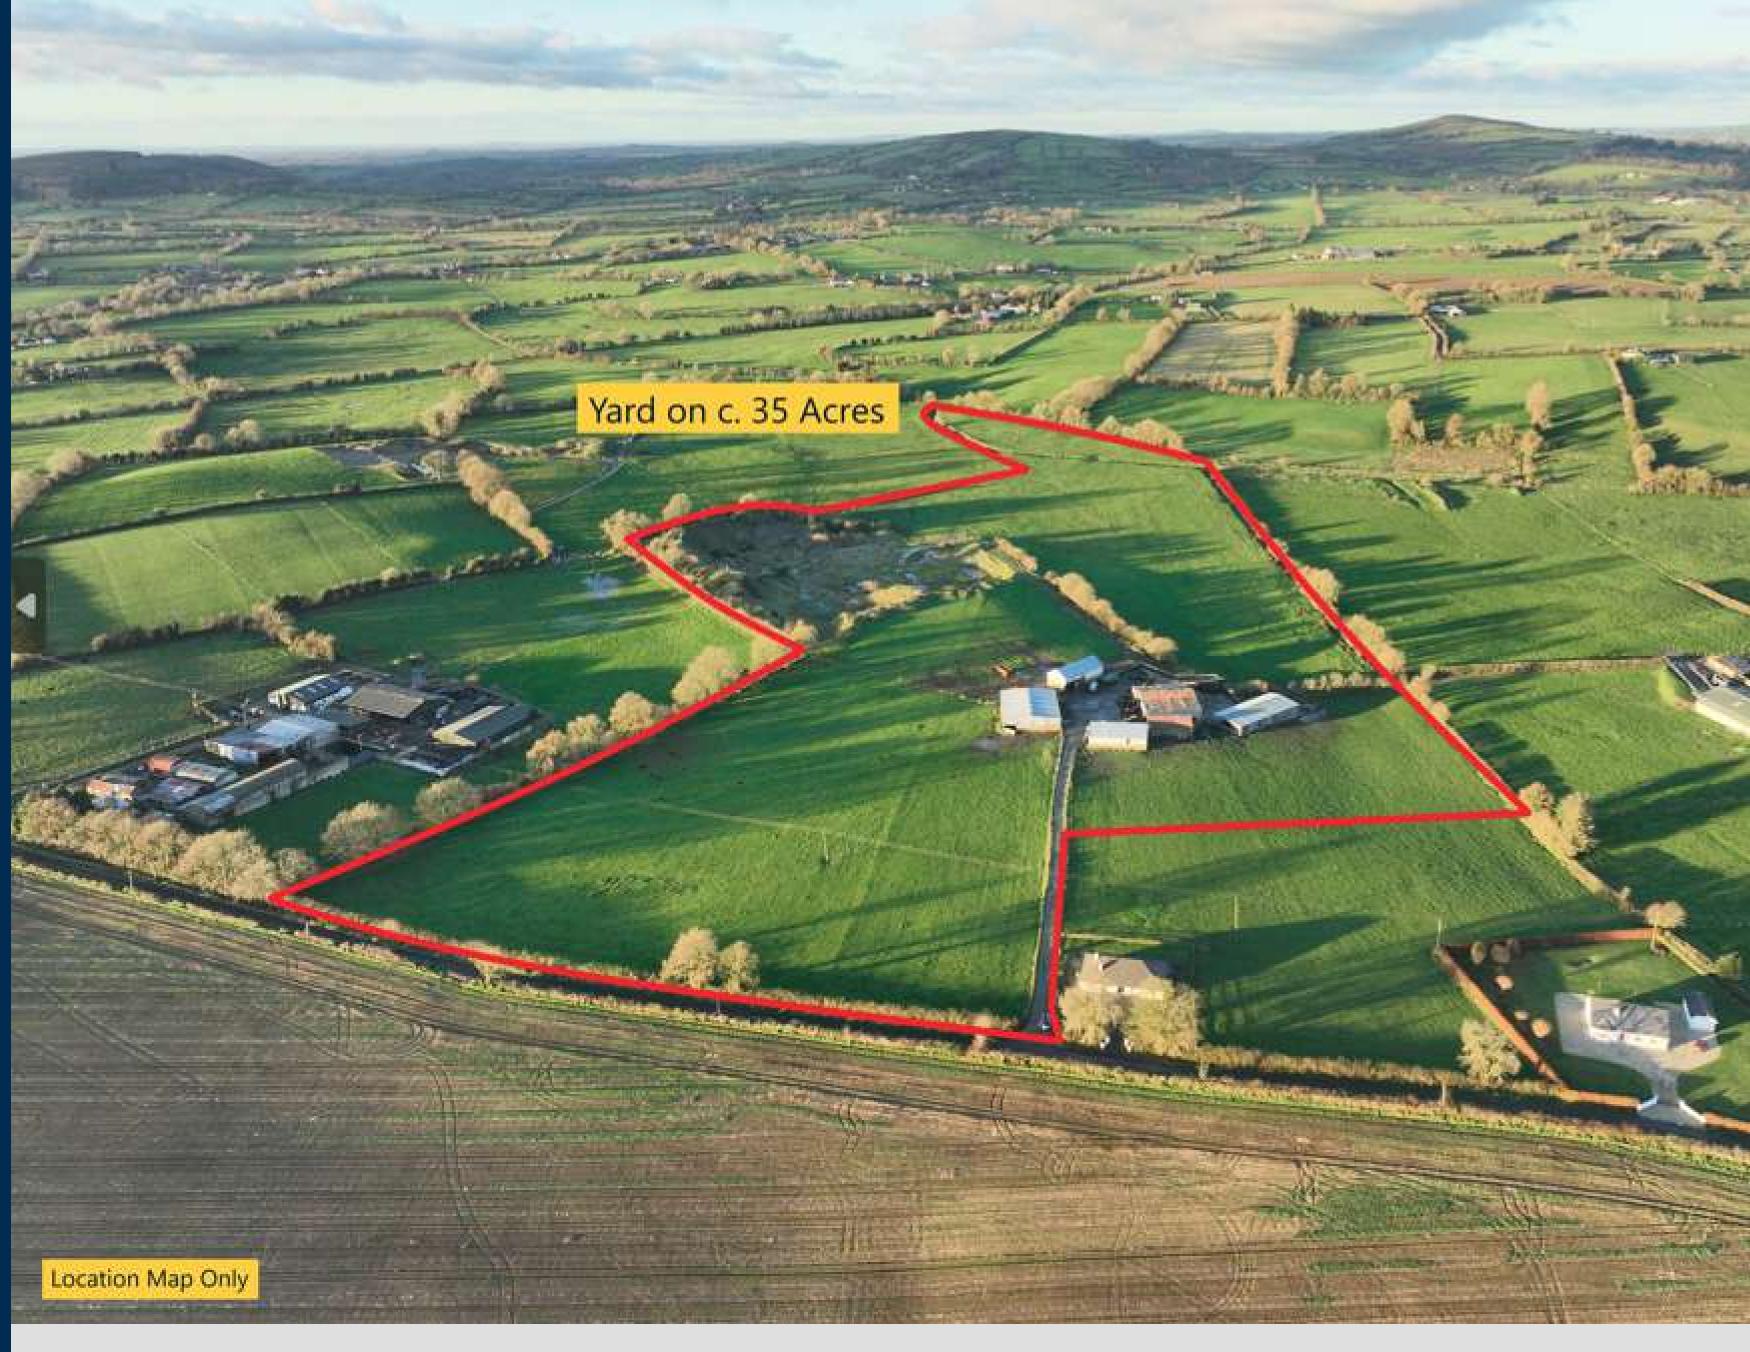

### FARMYARD ON C. 35 ACRES

L DOYLE

## LOCATION & DESCRIPTION

Situated in this most scenic setting south of Baltinglass Town on the Carlow/ Wicklow border and just off the N81 & close to the Village of Rathvilly.

Farmyard on c. 35 Acres/ 14.1
Hectares with extensive buildings.
The overall property is an ideal site for a farming /equestrian enterprise or small stud farm. The lands are of good quality with good road frontage and there is an extensive farm yard laid out in Five Buildings with an overall covered area of 2,000 Square Metres.

# THE FARMYARD

- Shed 1- Four Span Lean too type cattle Shed c. 406 Square Metres.
- Shed 2- Partly Slatted Shed c. 152 Square Metres.
- Shed 3- Four Bay four span shed c. 535 Square Metres.
- Shed 4- Six Span Shed c. 670 Square Metres.
- Shed 5- Feed House c. 236 Square Metres.