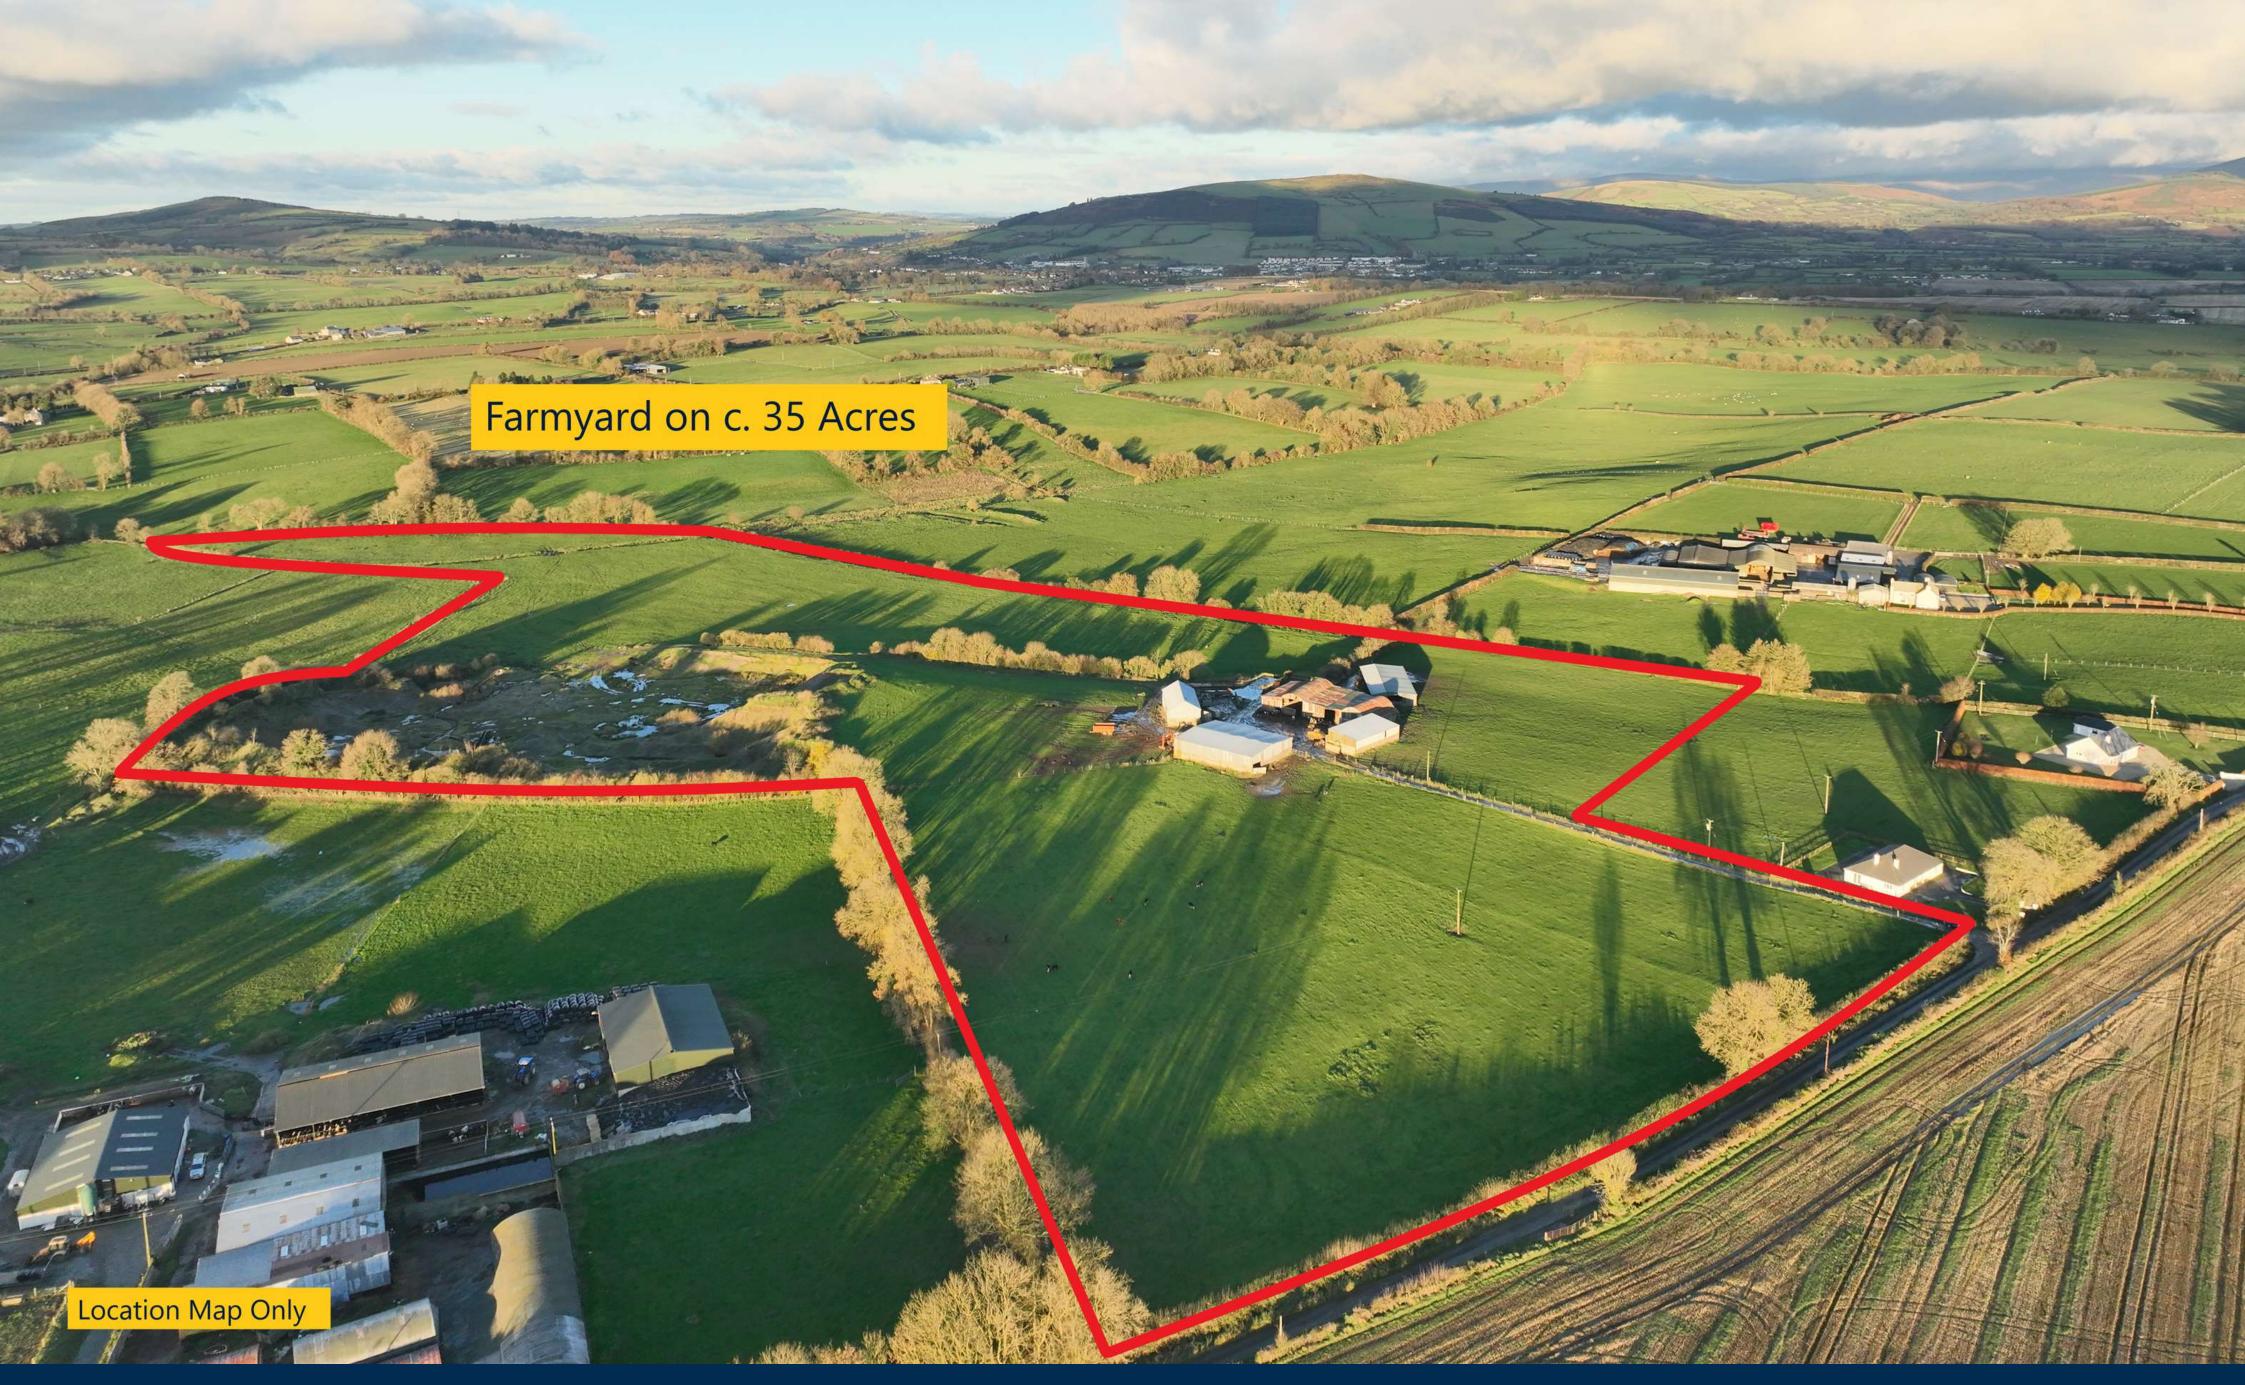

### FARMYARD ON C. 35 ACRES

L DOYLE

## LOCATION & DESCRIPTION

Situated in this most scenic setting south of Baltinglass Town on the Carlow/ Wicklow border and just off the N81 & close to the Village of Rathvilly.

Farmyard on c. 35 Acres/ 14.1
Hectares with extensive buildings.
The overall property is an ideal site for a farming /equestrian enterprise or small stud farm. The lands are of good quality with good road frontage and there is an extensive farm yard laid out in Five Buildings with an overall covered area of 2,000 Square Metres.

# THE FARMYARD

- Shed 1- Four Span Lean too type cattle Shed c. 406 Square Metres.
- Shed 2- Partly Slatted Shed c. 152 Square Metres.
- Shed 3- Four Bay four span shed c. 535 Square Metres.
- Shed 4- Six Span Shed c. 670 Square Metres.
- Shed 5- Feed House c. 236 Square Metres.