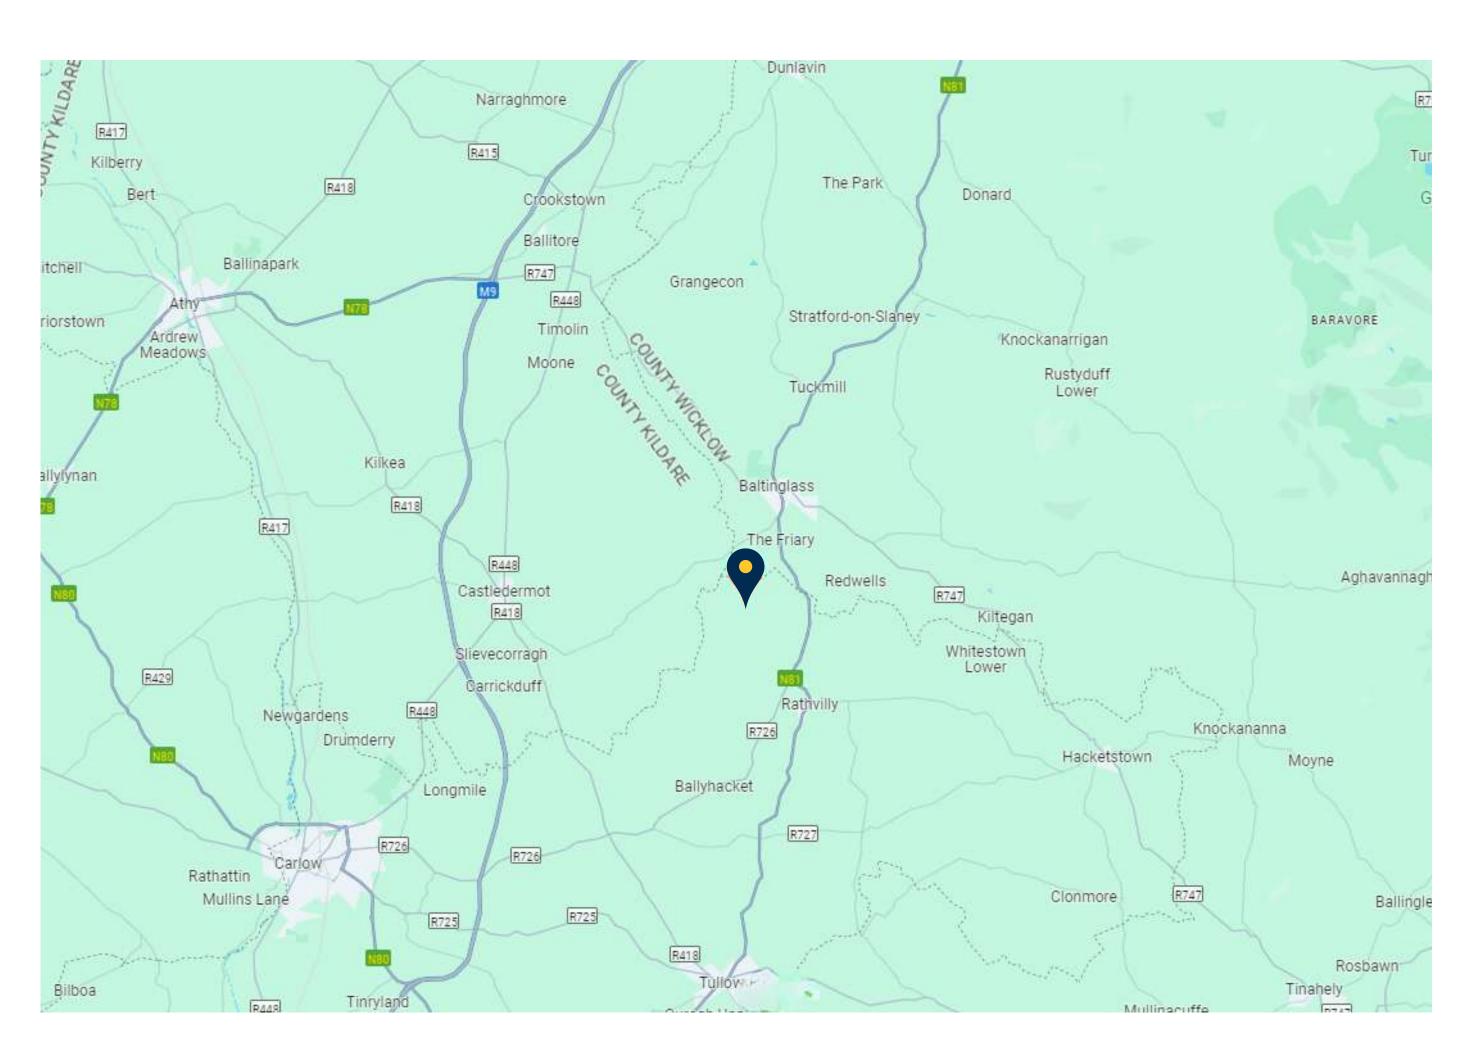

## LOCATION & DESCRIPTION

Situated in this most scenic setting south of Baltinglass Town on the Carlow/ Wicklow border and just off the N81 & close to the Village of Rathvilly.

Farmyard on c. 35 Acres/ 14.1
Hectares with extensive buildings.
The overall property is an ideal site for a farming /equestrian enterprise or small stud farm. The lands are of good quality with good road frontage and there is an extensive farm yard laid out in Five Buildings with an overall covered area of 2,000 Square Metres.