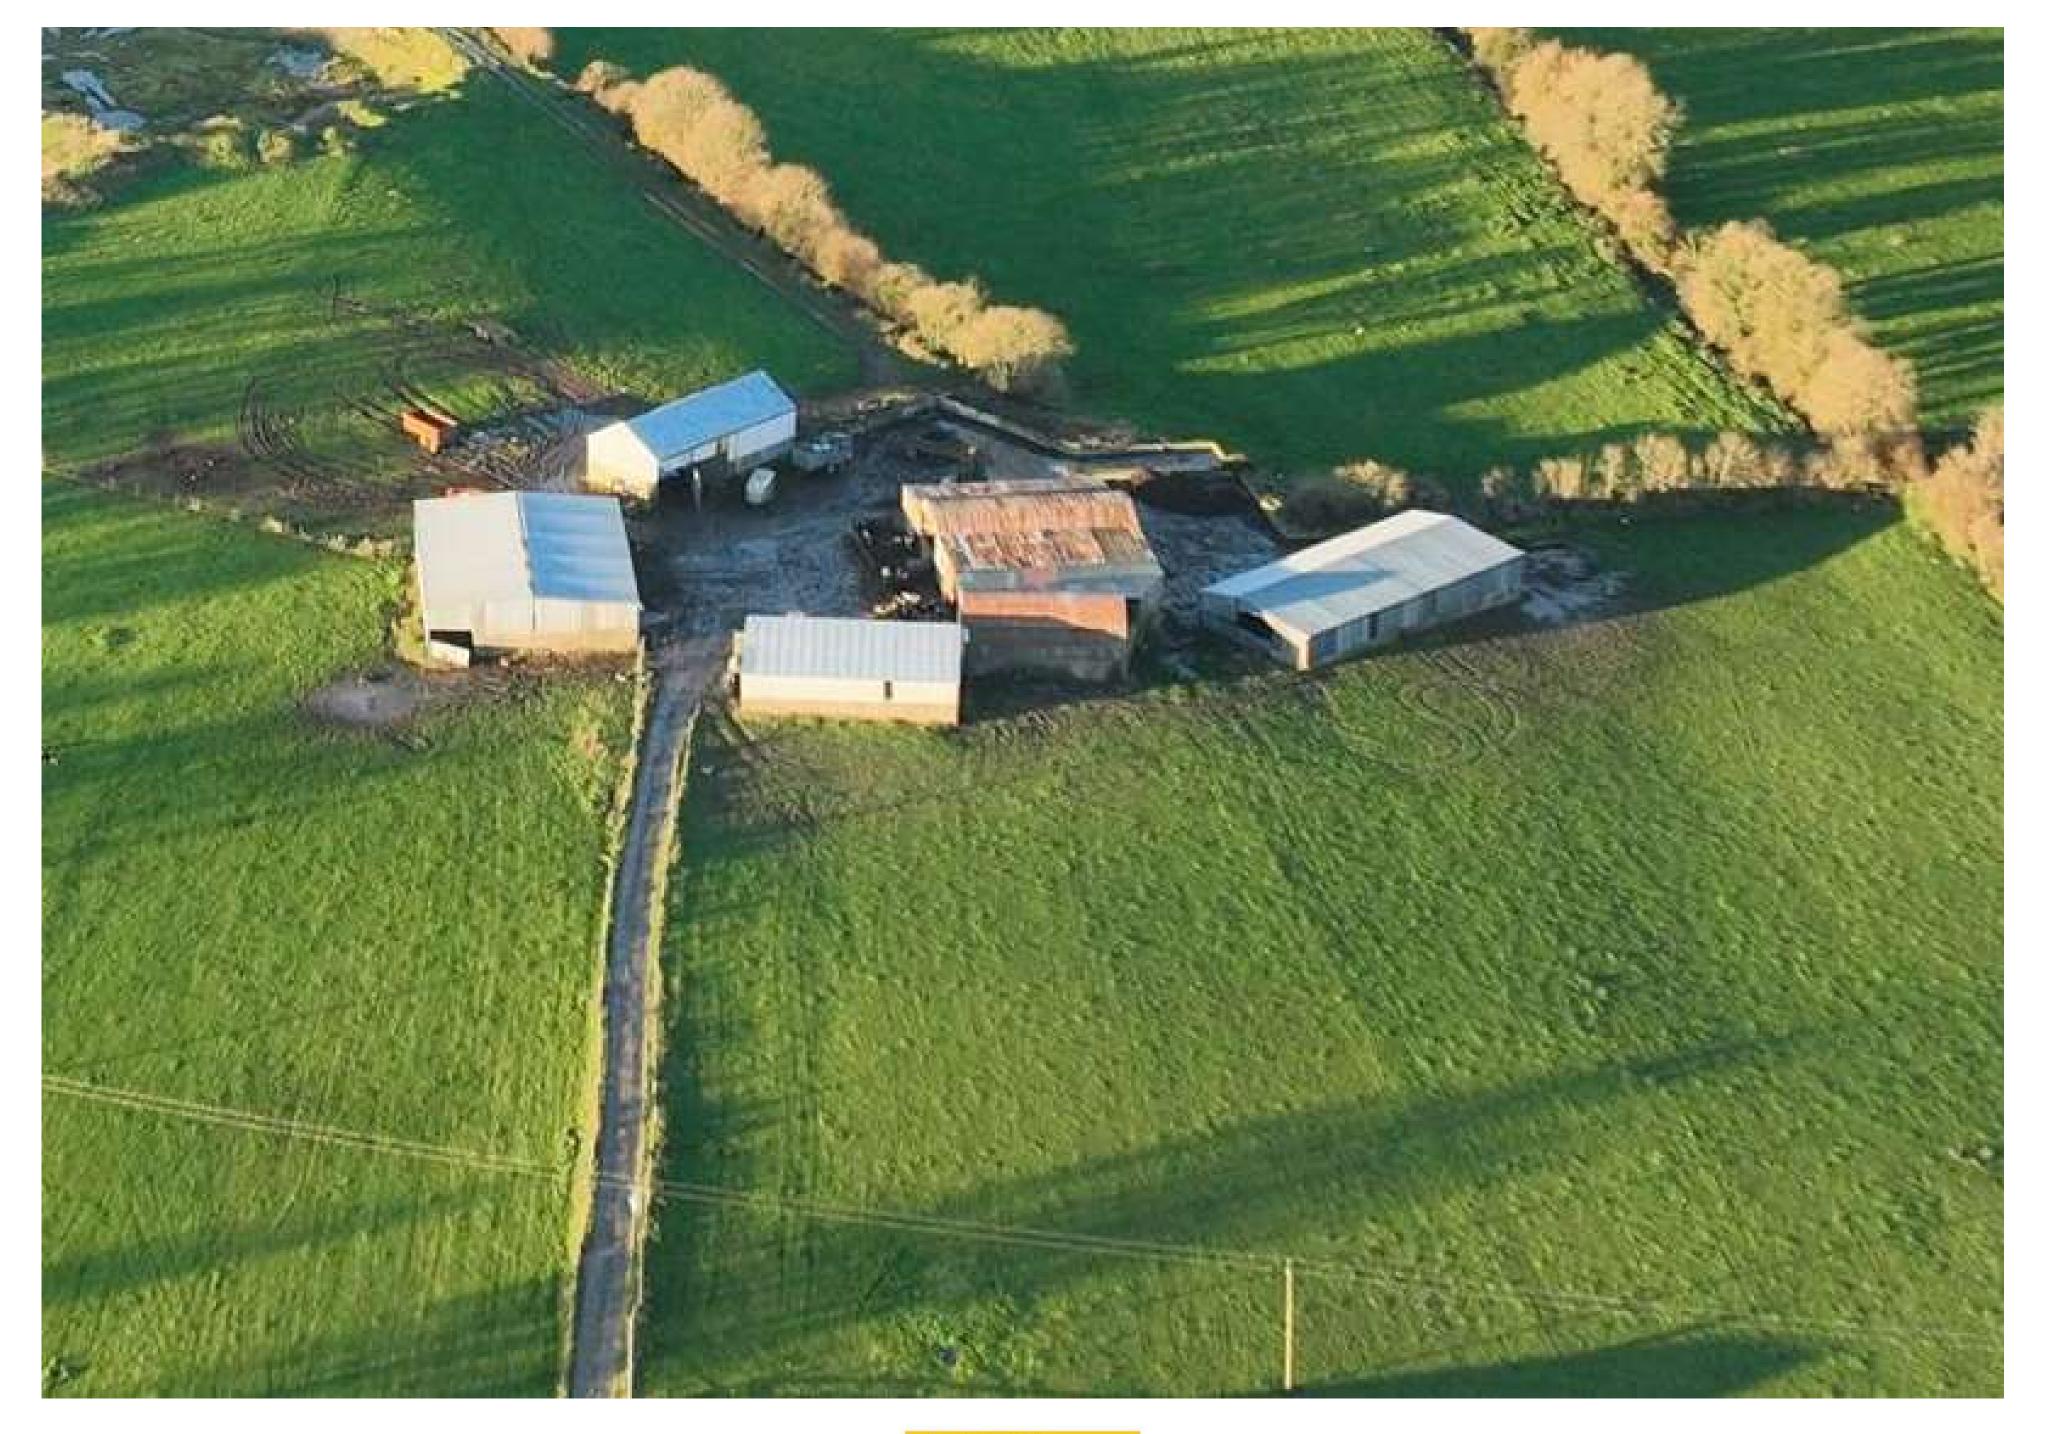

## LOCATION & DESCRIPTION

Situated in this most scenic setting south of Baltinglass Town on the Carlow/ Wicklow border and just off the N81 & close to the Village of Rathvilly.

Farmyard on c. 35 Acres/ 14.1
Hectares with extensive buildings.
The overall property is an ideal site for a farming /equestrian enterprise or small stud farm. The lands are of good quality with good road frontage and there is an extensive farm yard laid out in Five Buildings with an overall covered area of 2,000 Square Metres.

# THE FARMYARD

- Shed 1- Four Span Lean too type cattle Shed c. 406 Square Metres.
- Shed 2- Partly Slatted Shed c. 152 Square Metres.
- Shed 3- Four Bay four span shed c. 535 Square Metres.
- Shed 4- Six Span Shed c. 670 Square Metres.
- Shed 5- Feed House c. 236 Square Metres.