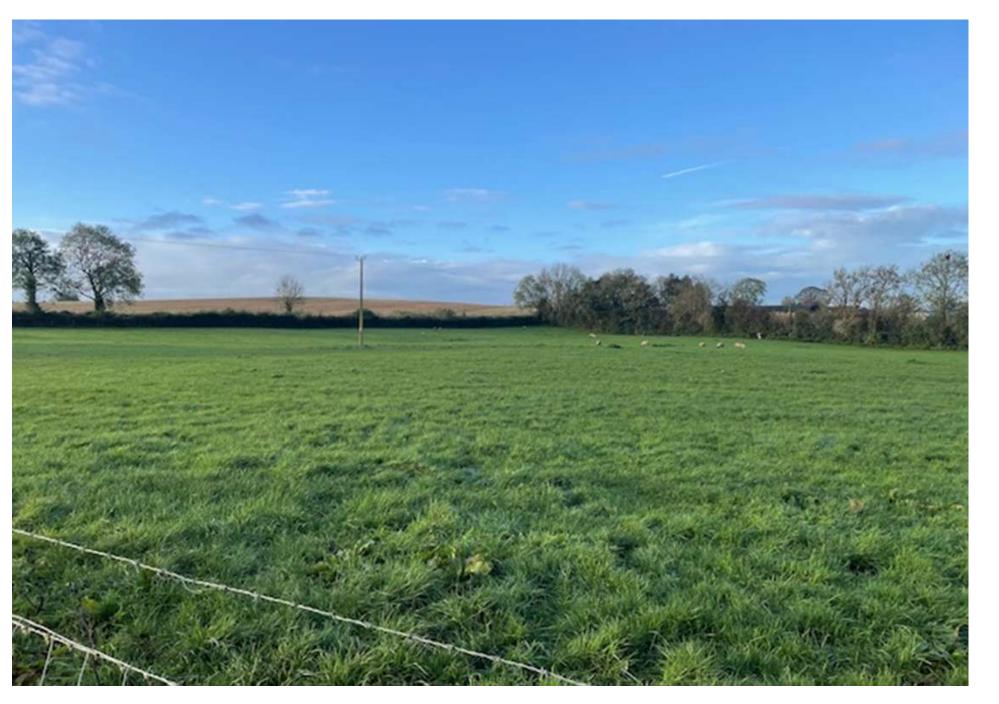

## LOCATION & DESCRIPTION

Situated in this most scenic setting south of Baltinglass Town on the Carlow/ Wicklow border and just off the N81 & close to the Village of Rathvilly.

Farmyard on c. 35 Acres/ 14.1
Hectares with extensive buildings.
The overall property is an ideal site for a farming /equestrian enterprise or small stud farm. The lands are of good quality with good road frontage and there is an extensive farm yard laid out in Five Buildings with an overall covered area of 2,000 Square Metres.