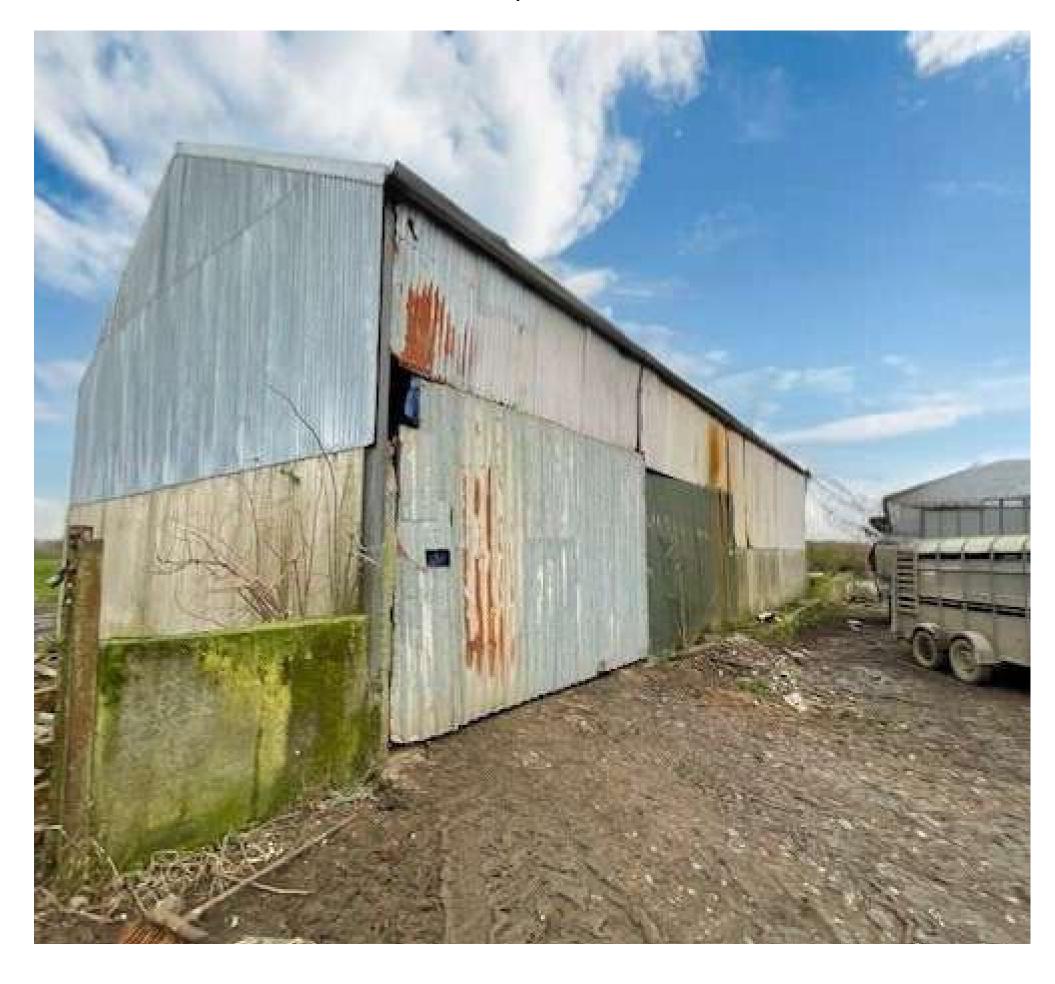

# THE FARMYARD

- Shed 1- Four Span Lean too type cattle Shed c. 406 Square Metres.
- Shed 2- Partly Slatted Shed c. 152 Square Metres.
- Shed 3- Four Bay four span shed c. 535 Square Metres.
- Shed 4- Six Span Shed c. 670 Square Metres.
- Shed 5- Feed House c. 236 Square Metres.