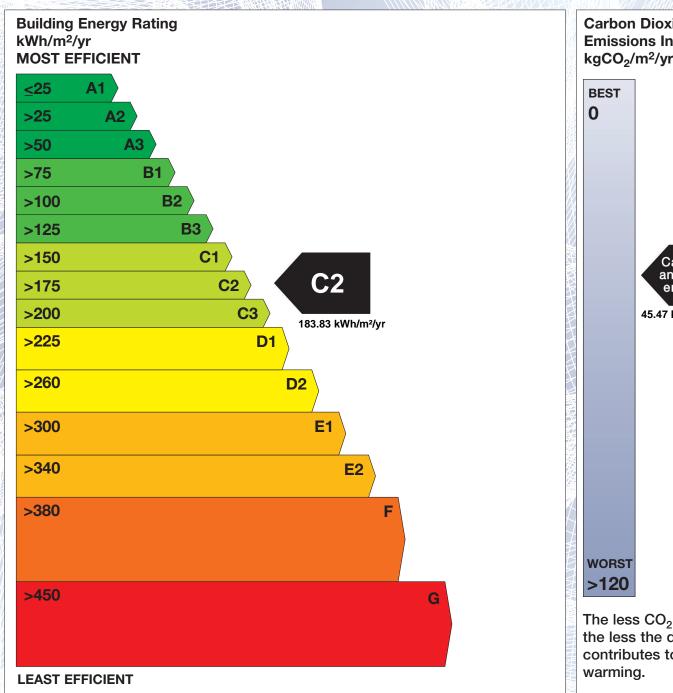

## BER for the building detailed below is:

C<sub>2</sub>

**KILLEEN MAGANEY** CO. LAOIS Eircode R93E9F3

8 BRUACH NA HABHANN

**BER Number** 106302367 Date of Issue 11/08/2021 Valid Until 11/08/2031 Assessor Number 107309 Assessor Company No 105301

**Address** 

The Building Energy Rating (BER) is an indication of the energy performance of this dwelling. It covers energy use for space heating, water heating, ventilation and lighting, calculated on the basis of standard occupancy. It is expressed as primary energy use per unit floor area per year (kWh/m²/yr).

'A' rated properties are the most energy efficient and will tend to have the lowest energy bills.

Carbon Dioxide (CO<sub>2</sub>) **Emissions Indicator** kgCO<sub>2</sub>/m<sup>2</sup>/yr Calculated annual CO2 emissions 45.47 kgCO<sub>2</sub>/m<sup>2</sup>/yr The less CO<sub>2</sub> produced, the less the dwelling contributes to global