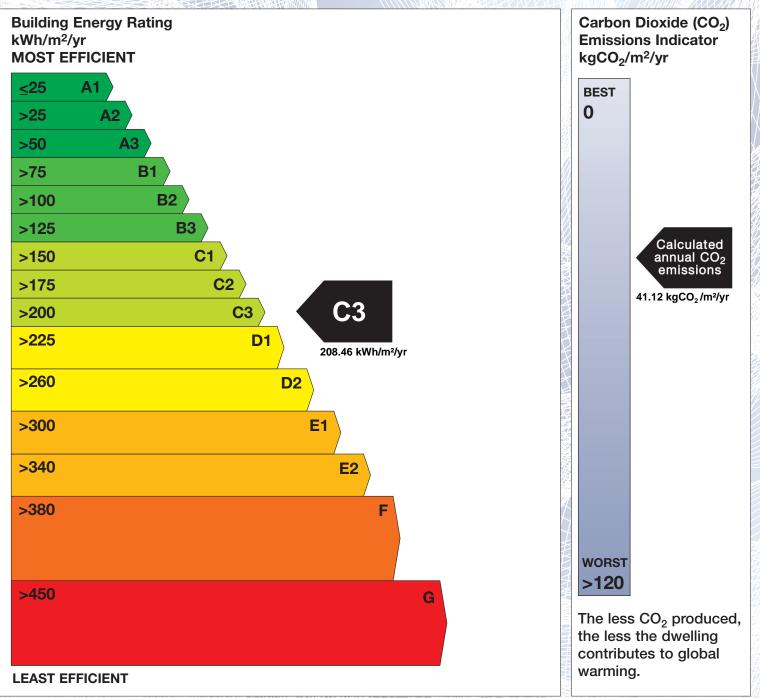

## **Building Energy Rating (BER)**

| BER for the building detailed below is: |                                              | C3   |  |
|-----------------------------------------|----------------------------------------------|------|--|
| Address                                 | 17 STEPASIDE PARK<br>STEPASIDE<br>CO. DUBLIN |      |  |
| BER Number                              | 110819877                                    |      |  |
| Date of Issue                           | 06/03/2018                                   |      |  |
| Valid Until                             | 06/03/2028                                   |      |  |
| Assessor Number                         | 104321                                       |      |  |
| Assessor Company No                     | 104321                                       | Him. |  |

The Building Energy Rating (BER) is an indication of the energy performance of this dwelling. It covers energy use for space heating, water heating, ventilation and lighting, calculated on the basis of standard occupancy. It is expressed as primary energy use per unit floor area per year (kWh/m<sup>2</sup>/yr).

'A' rated properties are the most energy efficient and will tend to have the lowest energy bills.

**IMPORTANT:** This BER is calculated on the basis of data provided to and by the BER Assessor, and using the version of the assessment software quoted below. A future BER assigned to this dwelling may be different, as a result of changes to the dwelling or to the assessment software.