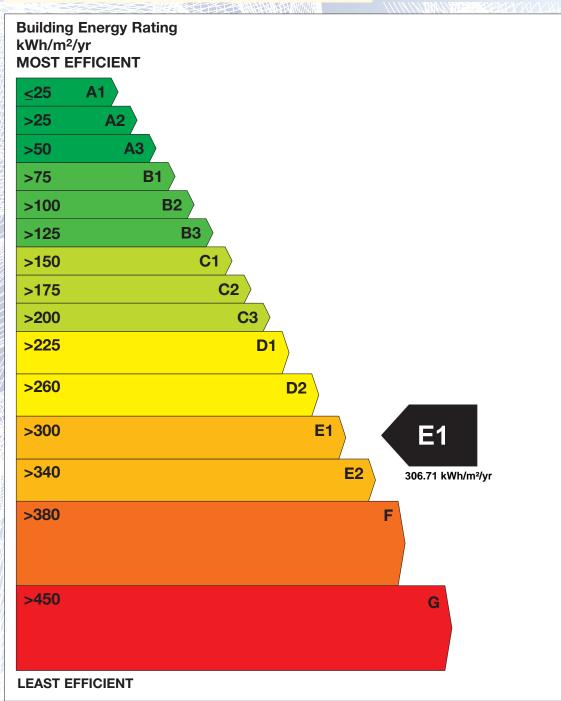

## BER for the building detailed below is:

E1

Address 42 BAYVIEW DRIVE
KILLINEY
CO. DUBLIN

BER Number 104873823
Date of Issue 14/09/2019
Valid Until 14/09/2029
Assessor Number 105759
Assessor Company No 105756

The Building Energy Rating (BER) is an indication of the energy performance of this dwelling. It covers energy use for space heating, water heating, ventilation and lighting, calculated on the basis of standard occupancy. It is expressed as primary energy use per unit floor area per year (kWh/m²/yr).

'A' rated properties are the most energy efficient and will tend to have the lowest energy bills.

Carbon Dioxide (CO<sub>2</sub>) **Emissions Indicator** kgCO<sub>2</sub>/m<sup>2</sup>/yr **BEST** Calculated annual CO2 emissions 57.11 kgCO<sub>2</sub>/m<sup>2</sup>/yr WORST >120 The less CO<sub>2</sub> produced, the less the dwelling contributes to global warming.