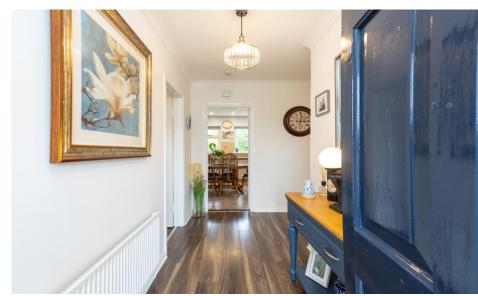

#### Accommodation

Entrance Hall  $3.59 \text{m} \times 1.62 \text{m} (11'9" \times 5'4")$  at widest point: laminate wood flooring

**Living Room** 4.67m x 3.97m (15'4" x 13'): laminate wood flooring, feature open fireplace with marble surround, double doors to kitchen/dining