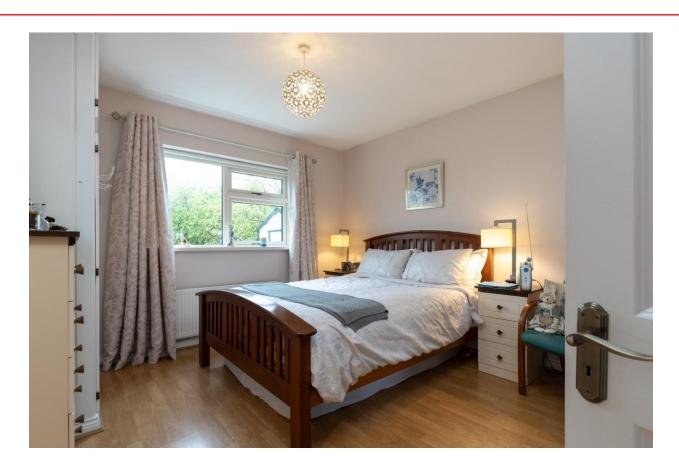

**Bedroom 1** 2.13m x 3.26m (7' x 10'8") at widest point: laminate wood flooring

**Bedroom 2** 3.02m x 3.38m (9'11" x 11'1") at widest point: laminate wood flooring

**Bedroom 3** 4.44m x 3,43m (14'7" x 11'3") at widest point: laminate wood flooring