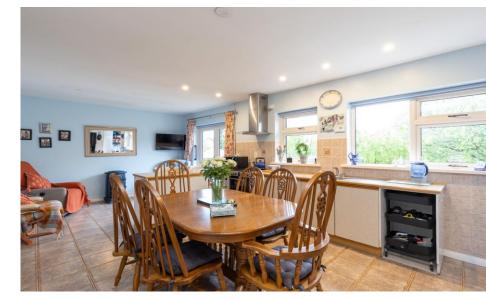

**Kitchen/dining room** 3.88m x 7.32m (12'9" x 24'): tile flooring and backsplash, fitted kitchen units, electric cooker, recessed lighting, sliding doors to rear garden

**Utility Room** 2.22m x 1.58m (7'3" x 5'2"): tile flooring