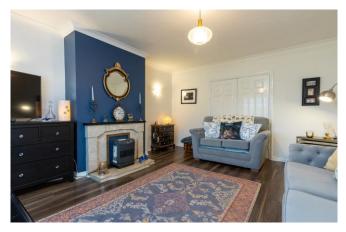

#### Accommodation

Entrance Hall  $3.59 \text{m} \times 1.62 \text{m} (11'9" \times 5'4")$  at widest point: laminate wood flooring

**Living Room** 4.67m x 3.97m (15'4" x 13'): laminate wood flooring, feature open fireplace with marble surround, double doors to kitchen/dining