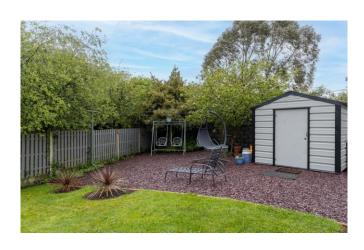

The front lawn and rear garden have been beautifully maintained with a mixture of shrubs and trees with a west facing garden to enjoy the late evening sun. There is a concrete driveway providing ample parking to the front of the property.

## Special Features & Services

- Spacious Accommodation of approximately 1146sqft
- Convenient town location
- Walking distance of all amenities
- Landscaped gardens which are not over looked.
- Excellent parking.