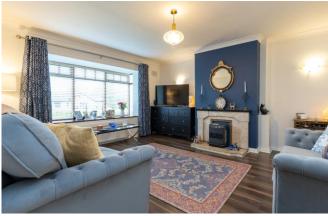

#### Accommodation

Entrance Hall  $3.59 \text{m} \times 1.62 \text{m} (11'9" \times 5'4")$  at widest point: laminate wood flooring

**Living Room** 4.67m x 3.97m (15'4" x 13'): laminate wood flooring, feature open fireplace with marble surround, double doors to kitchen/dining