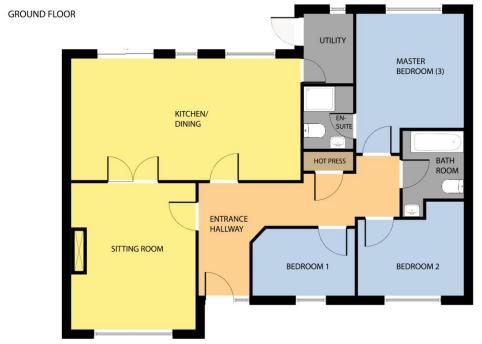

This fine home boasts many features including excellent parking, spacious light filled rooms, large rear garden, which is not overlooked, the list goes on...

The bungalow features three well-appointed bedrooms, ideal for accommodating guests or creating a home office space. An entrance hall opens to a large sitting room with feature open fireplace and leads thru to a kitchen/dining room, utility and guest WC. Along the hall, there are three double bedrooms, with the master enjoying an ensuite. A family bathroom and a utility room complete the accommodation.

#### Accommodation

Entrance Hall  $3.59 \text{m} \times 1.62 \text{m} (11'9" \times 5'4")$  at widest point: laminate wood flooring

**Living Room** 4.67m x 3.97m (15'4" x 13'): laminate wood flooring, feature open fireplace with marble surround, double doors to kitchen/dining

**Kitchen/dining room** 3.88m x 7.32m (12'9" x 24'): tile flooring and backsplash, fitted kitchen units, electric cooker, recessed lighting, sliding doors to rear garden

**Utility Room** 2.22m x 1.58m (7'3" x 5'2"): tile flooring

**Bedroom 1** 2.13m x 3.26m (7' x 10'8") at widest point: laminate wood flooring

**Bedroom 2** 3.02m x 3.38m (9'11" x 11'1") at widest point: laminate wood flooring

**Bedroom 3** 4.44m x 3,43m (14'7" x 11'3") at widest point: laminate wood flooring

 $\label{eq:continuity} \textbf{Ensuite} \ 1.99 \text{m x} \ 1.58 \text{m} \ (6'6" \ \text{x} \ 5'2"): t$  ile flooring and walls, shower, WC, wash hand basin

**Bathroom** 2.74m x 1.95m (9' x 6'5") at widest point: tile flooring and walls, bath, WC, wash hand basin

## Services:

- Oil fired central heating
- Mains water and sewage, fibre broadband

Whilst every attempt has been made to ensure the accuracy of the floor plan contained here, measurements of doors, windows, rooms and any other items are approximate and no responsibility is taken for any error, omission, or misstatement. This plan is for illustrative purposes only and should be used as such by any prospective purchaser. The services, systems and applications shown here have not been tested and no guarantee as to their operability or efficiency can be given.