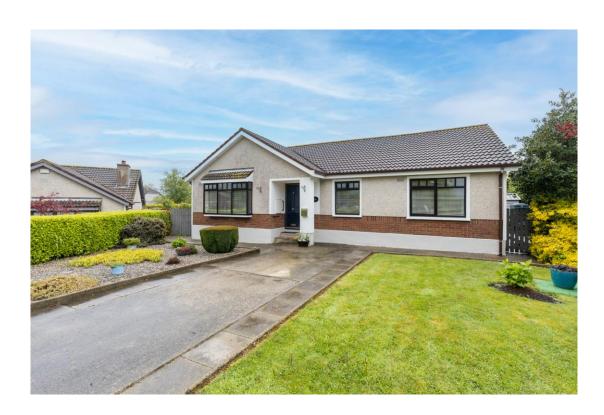

# For Sale

Asking Price: €340,000

8 Greenville Court, Enniscorthy, Co. Wexford, Y21A5F7

'8 Greenville Court' is a delightful three double bedroomed (c. 106.5 sq. mts) detached dwelling in impeccable condition throughout. Ideally located in the mature, quiet, and well-established development of Greenville.

This fine home boasts many features including excellent parking, spacious light filled rooms, large rear garden, which is not overlooked, the list goes on...

The bungalow features three well-appointed bedrooms, ideal for accommodating guests or creating a home office space. An entrance hall opens to a large sitting room with feature open fireplace and leads thru to a kitchen/dining room, utility and guest WC. Along the hall, there are three double bedrooms, with the master enjoying an ensuite. A family bathroom and a utility room complete the accommodation.

The front lawn and rear garden have been beautifully maintained with a mixture of shrubs and trees with a west facing garden to enjoy the late evening sun. There is a concrete driveway providing ample parking to the front of the property.