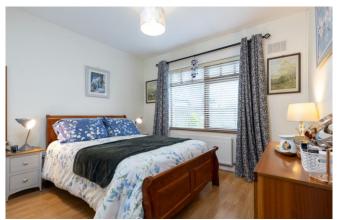

#### Accommodation

Entrance Hall  $3.59 \text{m} \times 1.62 \text{m} (11'9" \times 5'4")$  at widest point: laminate wood flooring

**Living Room** 4.67m x 3.97m (15'4" x 13'): laminate wood flooring, feature open fireplace with marble surround, double doors to kitchen/dining

**Bedroom 1** 2.13m x 3.26m (7' x 10'8") at widest point: laminate wood flooring

**Bedroom 2** 3.02m x 3.38m (9'11" x 11'1") at widest point: laminate wood flooring

**Bedroom 3** 4.44m x 3,43m (14'7" x 11'3") at widest point: laminate wood flooring

 $\label{eq:continuity} \textbf{Ensuite} \ 1.99 \text{m x} \ 1.58 \text{m} \ (6'6" \ \text{x} \ 5'2"): t$  ile flooring and walls, shower, WC, wash hand basin

**Bathroom** 2.74m x 1.95m (9' x 6'5") at widest point: tile flooring and walls, bath, WC, wash hand basin