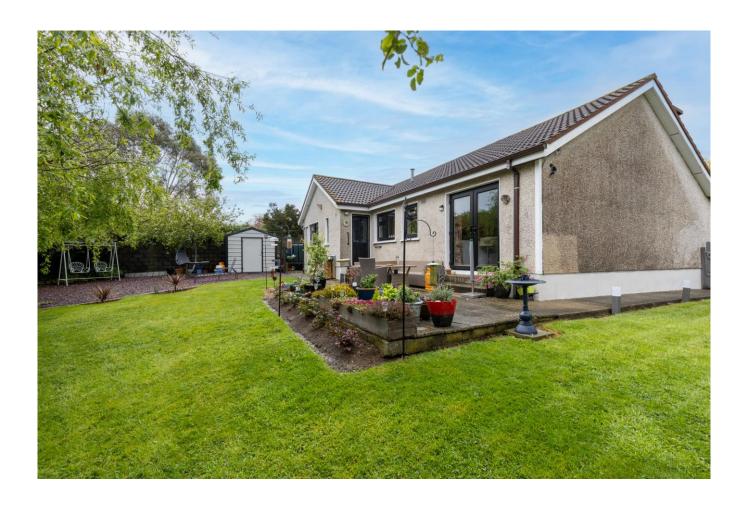

The front lawn and rear garden have been beautifully maintained with a mixture of shrubs and trees with a west facing garden to enjoy the late evening sun. There is a concrete driveway providing ample parking to the front of the property.

## Special Features & Services

- Spacious Accommodation of approximately 1146sqft
- Convenient town location
- Walking distance of all amenities
- Landscaped gardens which are not over looked.
- Excellent parking.