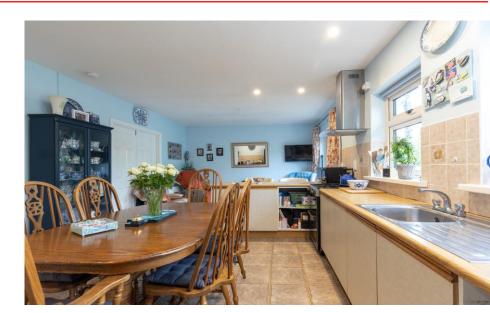

**Kitchen/dining room** 3.88m x 7.32m (12'9" x 24'): tile flooring and backsplash, fitted kitchen units, electric cooker, recessed lighting, sliding doors to rear garden

**Utility Room** 2.22m x 1.58m (7'3" x 5'2"): tile flooring