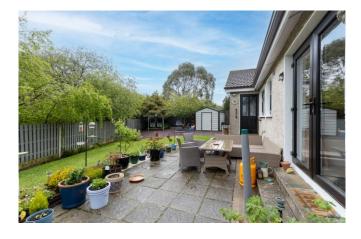

The front lawn and rear garden have been beautifully maintained with a mixture of shrubs and trees with a west facing garden to enjoy the late evening sun. There is a concrete driveway providing ample parking to the front of the property.

## Special Features & Services

- Spacious Accommodation of approximately 1146sqft
- Convenient town location
- Walking distance of all amenities
- Landscaped gardens which are not over looked.
- Excellent parking.