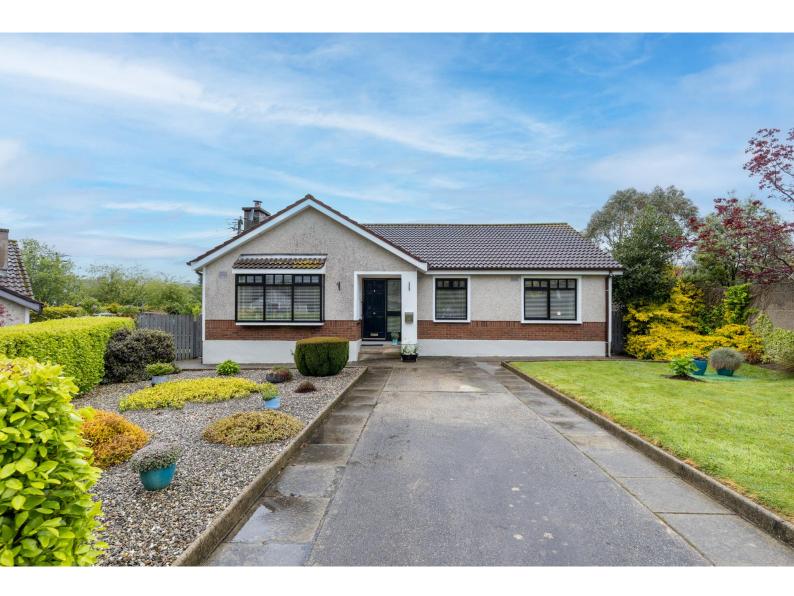

# For Sale

Asking Price: €340,000

8 Greenville Court, Enniscorthy, Co. Wexford, Y21A5F7

'8 Greenville Court' is a delightful three double bedroomed (c. 106.5 sq. mts) detached dwelling in impeccable condition throughout. Ideally located in the mature, quiet, and well-established development of Greenville.

This fine home boasts many features including excellent parking, spacious light filled rooms, large rear garden, which is not overlooked, the list goes on...

The bungalow features three well-appointed bedrooms, ideal for accommodating guests or creating a home office space. An entrance hall opens to a large sitting room with feature open fireplace and leads thru to a kitchen/dining room, utility and guest WC. Along the hall, there are three double bedrooms, with the master enjoying an ensuite. A family bathroom and a utility room complete the accommodation.

The front lawn and rear garden have been beautifully maintained with a mixture of shrubs and trees with a west facing garden to enjoy the late evening sun. There is a concrete driveway providing ample parking to the front of the property.