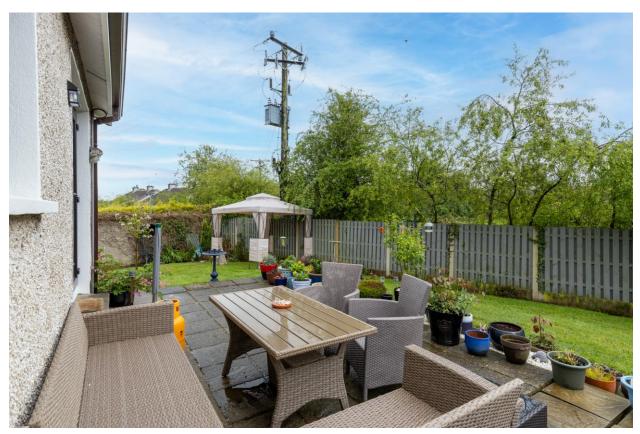

The front lawn and rear garden have been beautifully maintained with a mixture of shrubs and trees with a west facing garden to enjoy the late evening sun. There is a concrete driveway providing ample parking to the front of the property.