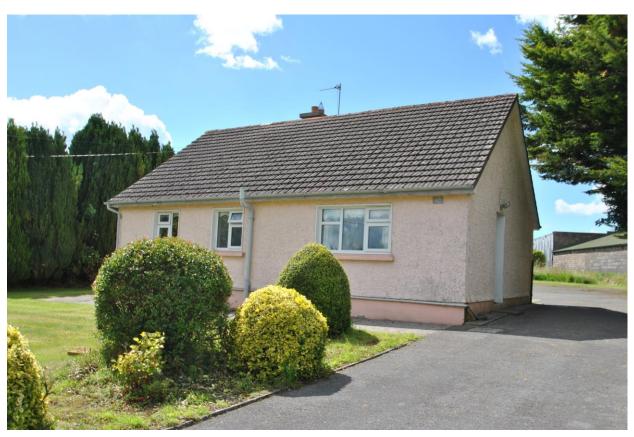

# For Sale

Asking Price: €145,000

Shanacloon, Clonakenny, Roscrea, Co. Tipperary. E53 YP083.

This lovely cottage is situated in the quiet countryside close to both Roscrea and Templemore. A sweet home ideal for someone starting out in life or looking to sit back and enjoy country living. Accommodation comprises and entrance hallway, a sitting room/bedroom 1, a kitchen, a living room, two additional bedrooms and a bathroom.

Built in approx. 1969 the house floor area is 66 sq. mts/710 sq. ft. It sits on a site that measures .13 of one hectare/.32 of one acre.

The gardens are mature and there is a great garage to the back of the house.

## Special Features & Services

- Elevated site close to Clonakenny Village.
- Septic tank drainage & mains water supply.
- Solid fuel central heating installed powered from the Range cooker.
- Windows are all double glazed, in white frames.
- Broadband available through companies such as Imagine, Wireless Connect, & Starlink.
- Large garden with very useful garage to rear of house.
- Primary schools are available locally at Lismackin and a little further away at both Roscrea and Templemore.
- Secondary Schools are available in Roscrea, Templemore and Thurles.