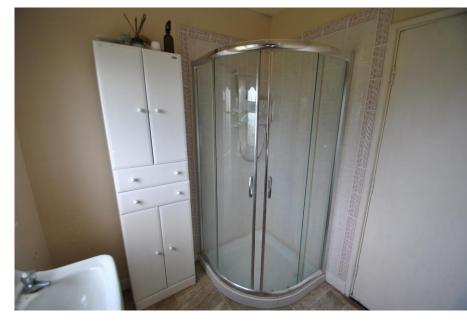

Bathroom 2.14m x 2.01m (7' x 6'7"):

Bedroom 2/3 4.42m x 2.01m (14'6" x 6'7"):

**Bedroom 2/3** 3.80m x 2.77m (12'6" x 9'1"):

Garage to rear