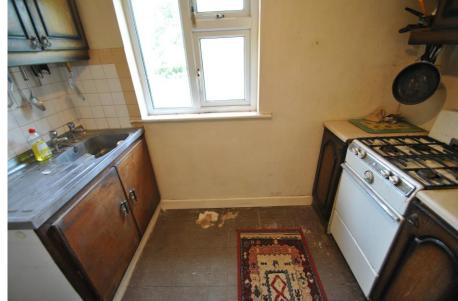

#### Accommodation

**Porch** .97m x 1.15m (.318'3" x 3'9"):

**Dining / Sitting Room** 4.86m x 2.69m (15'11" x 8'10"): Open fireplace.

Kitchen 2.69m x 2.01m (8'10" x 6'7"): SSSU.

**Living Room/Bedroom 1** 3.41m x 3.80m (11'2" x 12'6"): Open fireplace.