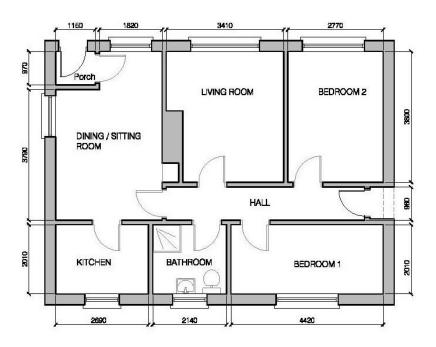

#### Accommodation

**Porch** .97m x 1.15m (.318'3" x 3'9"):

**Dining / Sitting Room** 4.86m x 2.69m (15'11" x 8'10"): Open fireplace.

Kitchen 2.69m x 2.01m (8'10" x 6'7"): SSSU.

**Living Room/Bedroom 1** 3.41m x 3.80m (11'2" x 12'6"): Open fireplace.

Bathroom 2.14m x 2.01m (7' x 6'7"):

Bedroom 2/3 4.42m x 2.01m (14'6" x 6'7"):

**Bedroom 2/3** 3.80m x 2.77m (12'6" x 9'1"):

Garage to rear