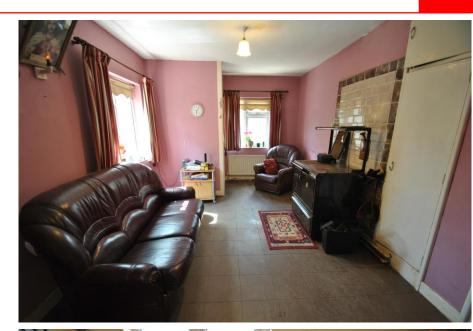

#### Accommodation

**Porch** .97m x 1.15m (.318'3" x 3'9"):

**Dining / Sitting Room** 4.86m x 2.69m (15'11" x 8'10"): Open fireplace.

Kitchen 2.69m x 2.01m (8'10" x 6'7"): SSSU.

**Living Room/Bedroom 1** 3.41m x 3.80m (11'2" x 12'6"): Open fireplace.