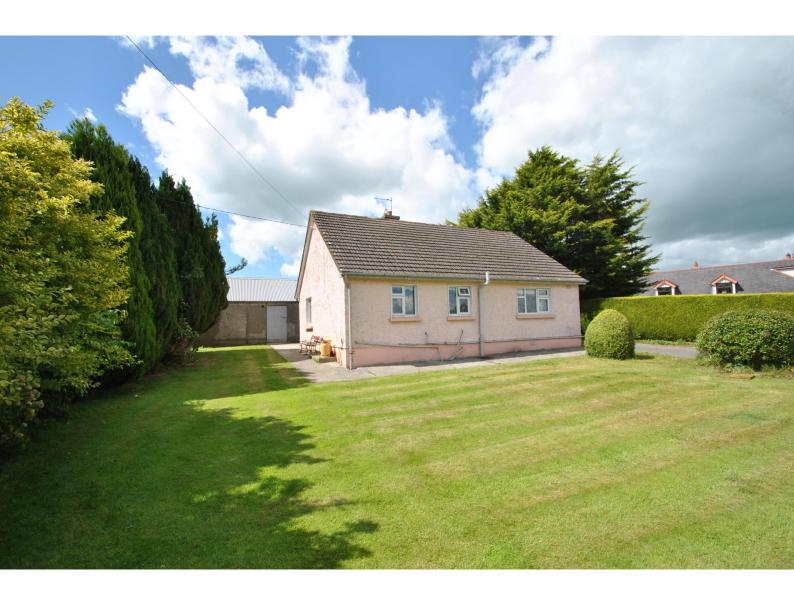

# For Sale

Asking Price: €145,000

Shanacloon, Clonakenny, Roscrea, Co. Tipperary. E53 YP083.

This lovely cottage is situated in the quiet countryside close to both Roscrea and Templemore. A sweet home ideal for someone starting out in life or looking to sit back and enjoy country living. Accommodation comprises and entrance hallway, a sitting room/bedroom 1, a kitchen, a living room, two additional bedrooms and a bathroom.

Built in approx. 1969 the house floor area is 66 sq. mts/710 sq. ft. It sits on a site that measures .13 of one hectare/.32 of one acre.

The gardens are mature and there is a great garage to the back of the house.

### Garden

The site area is approx. .13 of one hectare/.32 of one acre. A mature and elevated setting.

BER BER G, BER No. 117533539