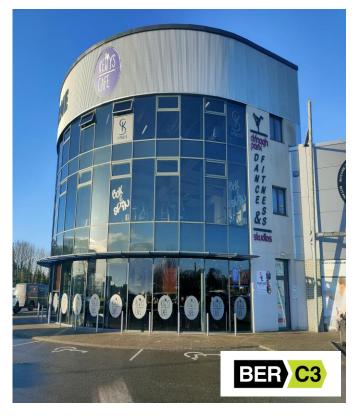

## TOLET

STUDIO 1, FIRST FLOOR, DRINAGH RETAIL PARK, DRINAGH, WEXFORD

**Rent: €7,800 p.a. (Plus VAT)** 

FILE NO. d317.CM

- Superbly located studio on the N25 Ring Road adjacent to the Rosslare Road Roundabout.
- ❖ 1st floor open plan studio area with w.c. adjacent, extending to c. 145 sq.m. / 1,561 sq.ft. presented in excellent condition.
- Fantastic opportunity to acquire a studio in a bustling retail park with ample parking and high volumes of passing traffic on the N25.
- Adjoining occupiers in Drinagh Retail Park include Meadows & Byrne, Kelly's Café, McDonald's, Michael Murphy, Harry Corry, etc.
- ♦ Flexible lease terms available. The tenant will be responsible for rates (€2,394), service charge and all usual outgoings.
- To arrange a suitable viewing time, contact the sole letting agents, Kehoe & Assoc. on 053 9144393 or by email info@kehoeproperty.com