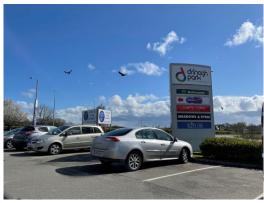

## TOLET

STUDIO 1, FIRST FLOOR, DRINAGH RETAIL PARK, DRINAGH, WEXFORD

**Rent: €7,800 p.a. (Plus VAT)** 

FILE NO. d317.CM

- Superbly located studio on the N25 Ring Road adjacent to the Rosslare Road Roundabout.
- ❖ 1st floor open plan studio area with w.c. adjacent, extending to c. 145 sq.m. / 1,561 sq.ft. presented in excellent condition.
- Fantastic opportunity to acquire a studio in a bustling retail park with ample parking and high volumes of passing traffic on the N25.
- Adjoining occupiers in Drinagh Retail Park include Meadows & Byrne, Kelly's Café, McDonald's, Michael Murphy, Harry Corry, etc.
- ♦ Flexible lease terms available. The tenant will be responsible for rates (€2,394), service charge and all usual outgoings.
- To arrange a suitable viewing time, contact the sole letting agents, Kehoe & Assoc. on 053 9144393 or by email info@kehoeproperty.com