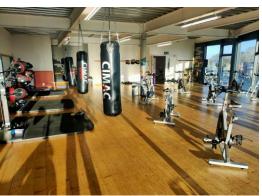

## TOLET

STUDIO 1, FIRST FLOOR, DRINAGH RETAIL PARK, DRINAGH, WEXFORD

**Rent: €7,800 p.a. (Plus VAT)** 

FILE NO. d317.CM

- Superbly located studio on the N25 Ring Road adjacent to the Rosslare Road Roundabout.
- ❖ 1st floor open plan studio area with w.c. adjacent, extending to c. 145 sq.m. / 1,561 sq.ft. presented in excellent condition.
- Fantastic opportunity to acquire a studio in a bustling retail park with ample parking and high volumes of passing traffic on the N25.
- Adjoining occupiers in Drinagh Retail Park include Meadows & Byrne, Kelly's Café, McDonald's, Michael Murphy, Harry Corry, etc.
- ♦ Flexible lease terms available. The tenant will be responsible for rates (€2,394), service charge and all usual outgoings.
- To arrange a suitable viewing time, contact the sole letting agents, Kehoe & Assoc. on 053 9144393 or by email info@kehoeproperty.com