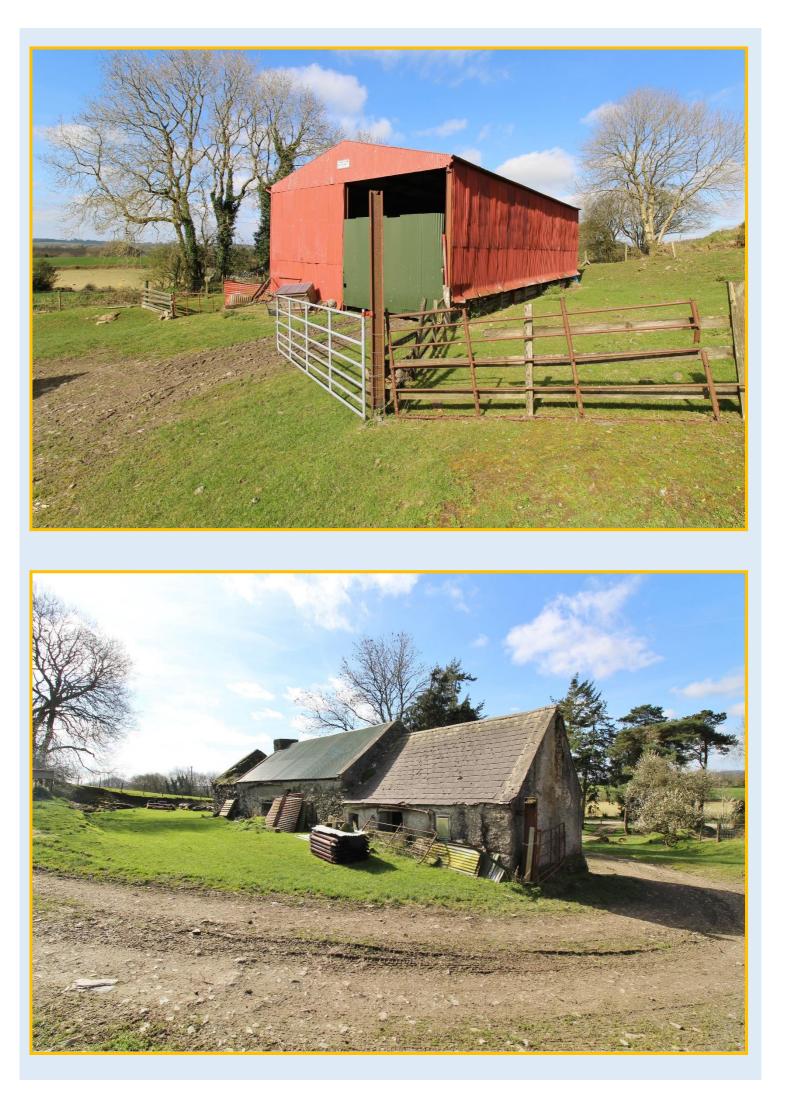

### **DESCRIPTION:**

Residential Farm c. 59.5 Acres/ 24 Hectares comprising of an old world, period cottage in need of repair, and an extensive farm yard, set on an elevated site with exceptional views. The cottage, which is in need of major refurbishment, extends to c 153sq.ms / 1646 sq.ft. The yard comprises of a fully slatted four bay cattle shed, a three bay hay barn, and a silage pit. The lands are of good quality, laid out in good sized divisions currently in grassland benefiting from natural drainage. The boundaries are lined by mature trees and hedges, and the land is ideally suited to all types of farming or equestrian pursuits.

### **BUILDINGS:**

Derelict Residence: Old World Cottage in need of Renovation: c. 20.2m x 7.6m Cattle Shed: 4 Bay Cattle Shed fitted with Slatted Units: c. 19.9m x 18.8m Hay Barn: 3 Bay Hay Barn: c. 9.7m x 13.7m