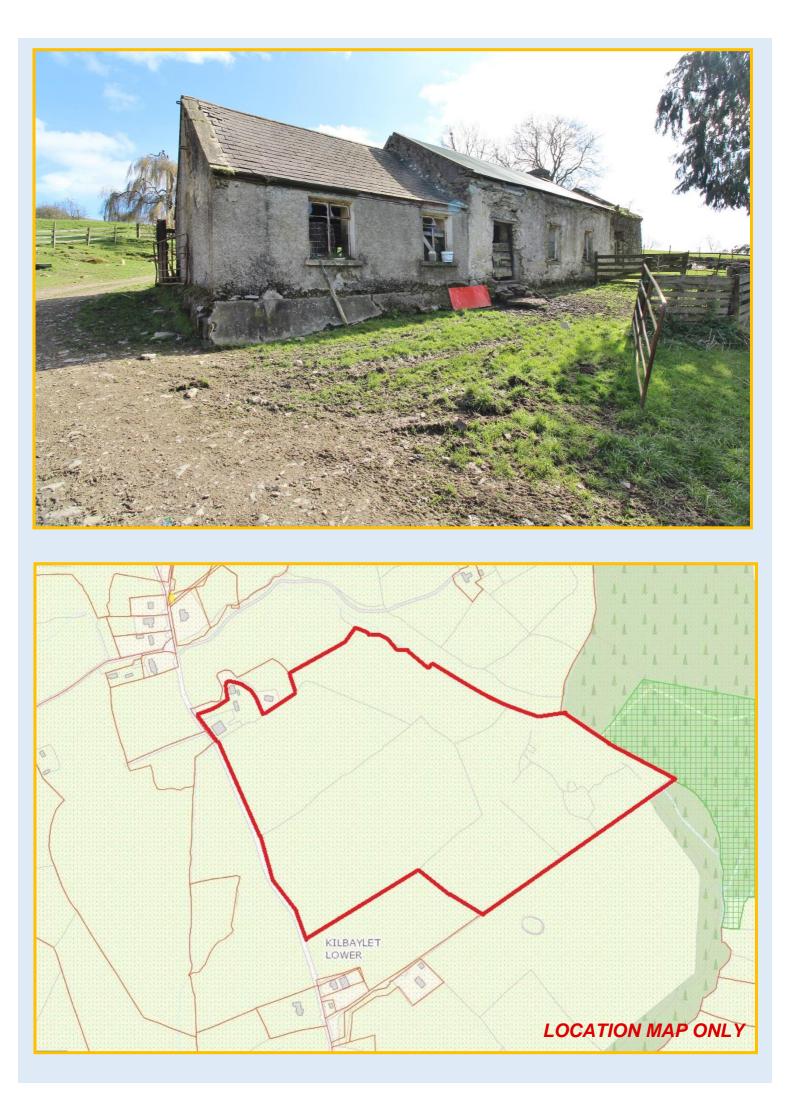

### **DESCRIPTION:**

Residential Farm c. 59.5 Acres/ 24 Hectares comprising of an old world, period cottage in need of repair, and an extensive farm yard, set on an elevated site with exceptional views. The cottage, which is in need of major refurbishment, extends to c 153sq.ms / 1646 sq.ft. The yard comprises of a fully slatted four bay cattle shed, a three bay hay barn, and a silage pit. The lands are of good quality, laid out in good sized divisions currently in grassland benefiting from natural drainage. The boundaries are lined by mature trees and hedges, and the land is ideally suited to all types of farming or equestrian pursuits.

### **BUILDINGS:**

Derelict Residence: Old World Cottage in need of Renovation: c. 20.2m x 7.6m Cattle Shed: 4 Bay Cattle Shed fitted with Slatted Units: c. 19.9m x 18.8m Hay Barn: 3 Bay Hay Barn: c. 9.7m x 13.7m