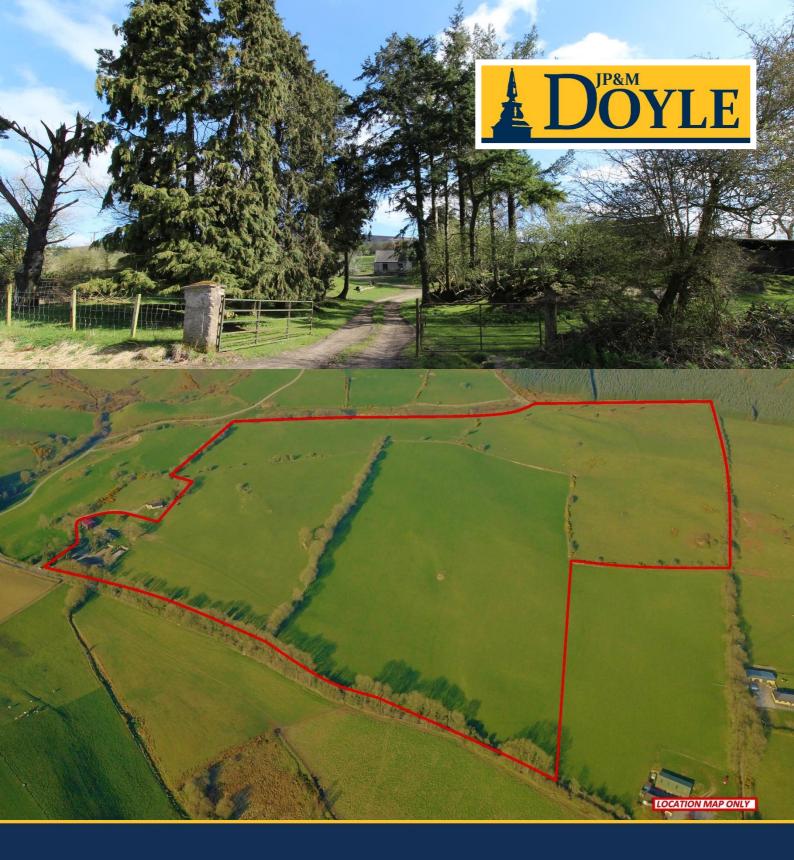

# Farm C. 59.5 Acres/ 24 Hectares

Kilbaylet Lower, Donard, County Wicklow

(01) 490 3201www.jpmdoyle.ie

### **DESCRIPTION:**

Residential Farm c. 59.5 Acres/ 24 Hectares comprising of an old world, period cottage in need of repair, and an extensive farm yard, set on an elevated site with exceptional views. The cottage, which is in need of major refurbishment, extends to c 153sq.ms / 1646 sq.ft. The yard comprises of a fully slatted four bay cattle shed, a three bay hay barn, and a silage pit. The lands are of good quality, laid out in good sized divisions currently in grassland benefiting from natural drainage. The boundaries are lined by mature trees and hedges, and the land is ideally suited to all types of farming or equestrian pursuits.

# <u>LOT 1</u>

Farmyard & Derelict Residence on c. 40.66 Acres / 16.453 Ha; **PRICE REGION: €395,000** 

LOT 2 Land c. 18.8 Acres / 7.6 Ha; PRICE REGION: €195,000

## **ENTIRE**

Farmyard & Derelict Residence on c. 59.5 Acres / 24 Ha; PRICE REGION: €545,000

**105 Terenure Road East, Dublin 6, D06 XD29.** t: (01) 490 3201 f: (01) 490 7292

e: enquiries@jpmdoyle.ie

PSRA Licence: 002264