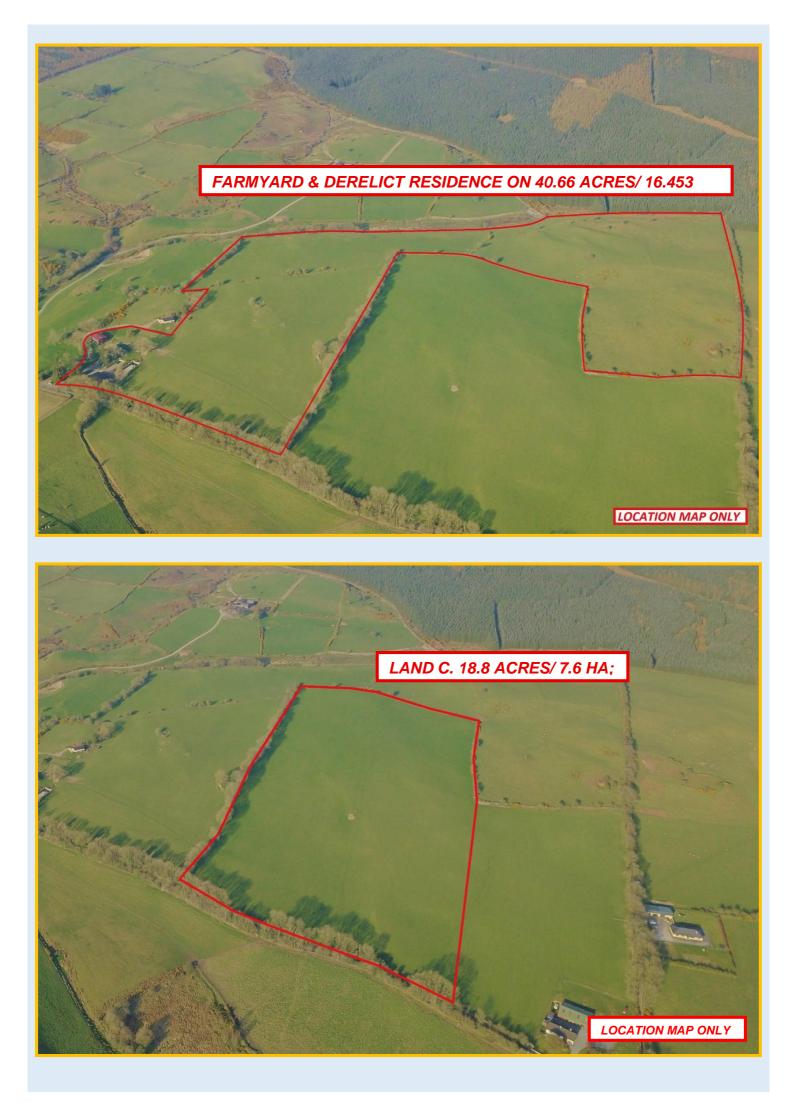

# FARMYARD & DERELICT RESIDENCE ON 59.5 ACRES/ 24 HA:

# <u>LOT 1</u>

Farmyard & Derelict Residence on c. 40.66 Acres / 16.453 Ha; **PRICE REGION: €395,000** 

LOT 2 Land c. 18.8 Acres / 7.6 Ha; PRICE REGION: €195,000

## **ENTIRE**

Farmyard & Derelict Residence on c. 59.5 Acres / 24 Ha; PRICE REGION: €545,000

**105 Terenure Road East, Dublin 6, D06 XD29.** t: (01) 490 3201 f: (01) 490 7292

e: enquiries@jpmdoyle.ie

PSRA Licence: 002264