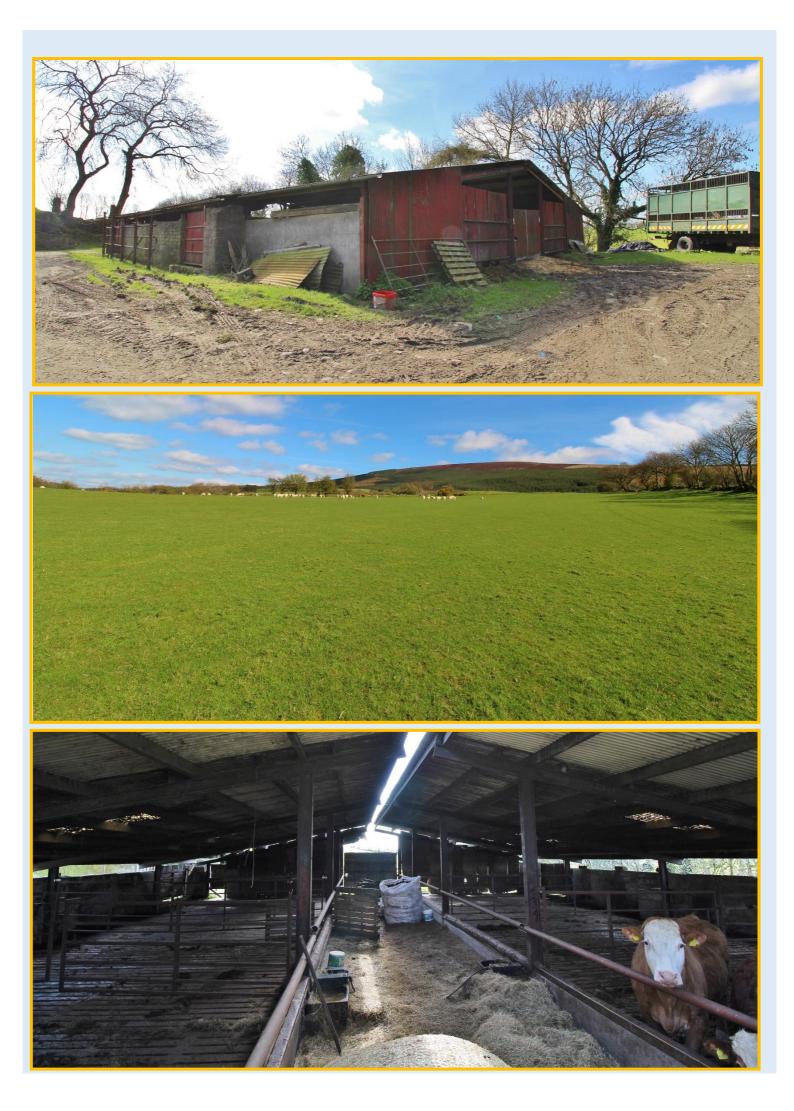

### **DESCRIPTION:**

Residential Farm c. 59.5 Acres/ 24 Hectares comprising of an old world, period cottage in need of repair, and an extensive farm yard, set on an elevated site with exceptional views. The cottage, which is in need of major refurbishment, extends to c 153sq.ms / 1646 sq.ft. The yard comprises of a fully slatted four bay cattle shed, a three bay hay barn, and a silage pit. The lands are of good quality, laid out in good sized divisions currently in grassland benefiting from natural drainage. The boundaries are lined by mature trees and hedges, and the land is ideally suited to all types of farming or equestrian pursuits.

### **BUILDINGS:**

Derelict Residence: Old World Cottage in need of Renovation: c. 20.2m x 7.6m Cattle Shed: 4 Bay Cattle Shed fitted with Slatted Units: c. 19.9m x 18.8m Hay Barn: 3 Bay Hay Barn: c. 9.7m x 13.7m