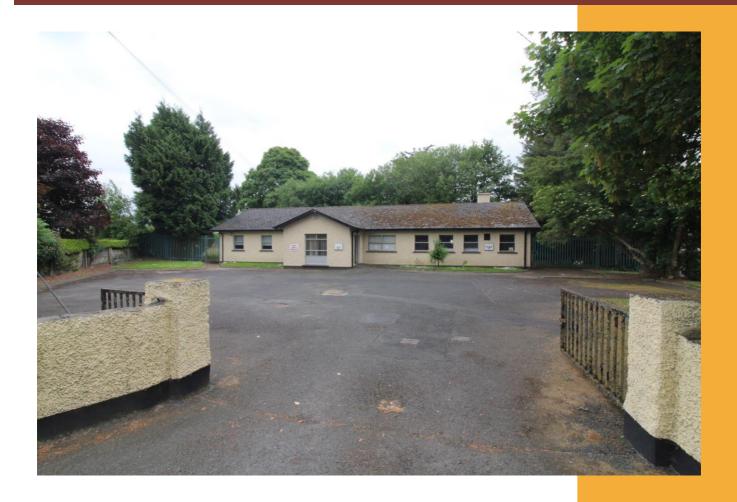

## **Description**

The subject property comprises a single storey former public health centre extending to 228 sqm (2,454 sqft). The site features a car park to the front and garden to the rear with a total area of circa 0.53 acres (0.21 hectares).

# Former Health Centre, Kilbride Road, Blessington, Co. Wicklow

- **Zoned Town Centre**
- Extends to 228 sqm (2,454 sqft)
- Circa 0.53 Acres / 0.21 hectares
- Central Location