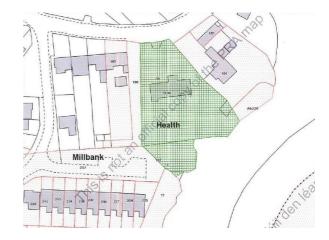

## **Planning**

The property is currently zoned Town Centre and would be suitable for redevelopment due its central location. The uses outlined in the Town Centre zoning matrix include commercial, residential or community developments.

# Former Health Centre, Kilbride Road, Blessington, Co. Wicklow

- **Zoned Town Centre**
- Extends to 228 sqm (2,454 sqft)
- Circa 0.53 Acres / 0.21 hectares
- Central Location