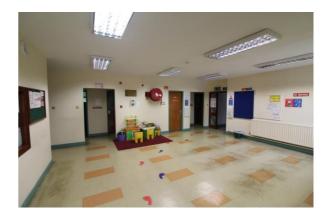

## **Description**

The subject property comprises a single storey former public health centre extending to 228 sqm (2,454 sqft). The site features a car park to the front and garden to the rear with a total area of circa 0.53 acres (0.21 hectares).