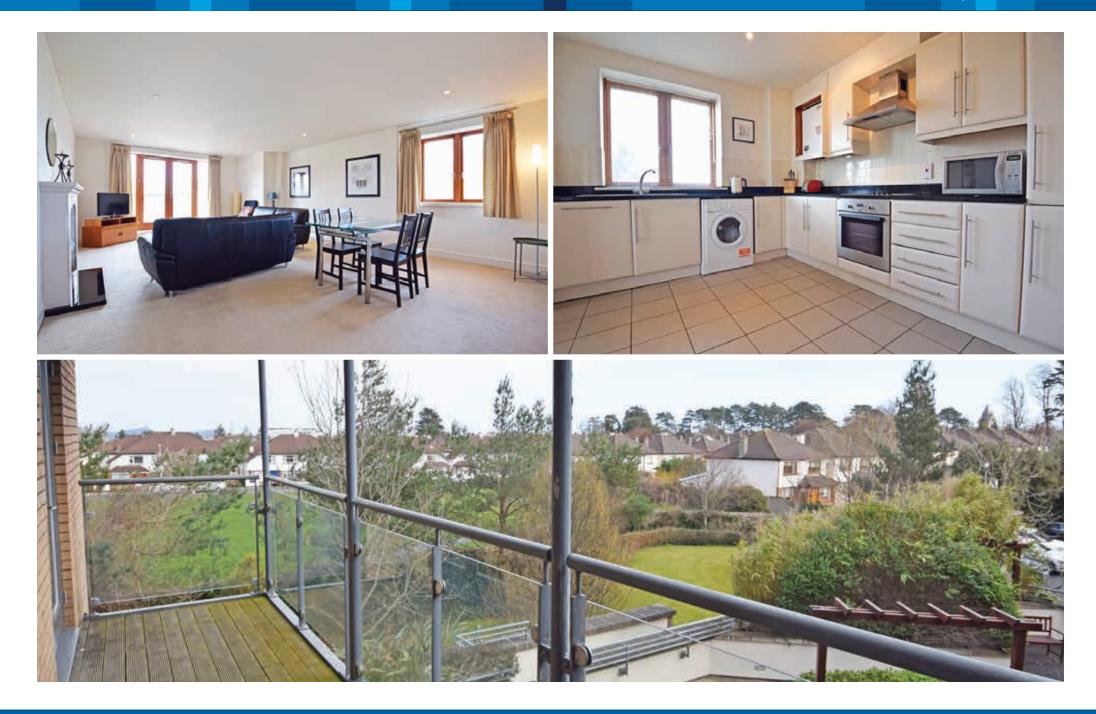

Accommodation briefly comprises; entrance hallway, living/dining room, kitchen, two double bedrooms, walk-in closet, en suite and bathroom.

Carmanhall Court is situated only a short stroll from the Sandyford LUAS green line stop, a number of bus routes and the M50, all providing an easy commute to Dublin City Centre, surrounding suburbs and all major routes. The Beacon South Quarter is only minutes away providing a host of local amenities including Dunnes Stores and Ben Dunne Gym. Dundrum Town Centre and Stillorgan Village are only a short commute away by car or the LUAS.

### DETAILS OF ACCOMMODATION

| ENTRANCE HALLWAY:   | L-shaped, intercom, spotlights, hot press, carpet.                                                                                                                | WALK-IN CLOSET:     | (c. 2.36m x 1.30m) Carpet.                                                                                                            |
|---------------------|-------------------------------------------------------------------------------------------------------------------------------------------------------------------|---------------------|---------------------------------------------------------------------------------------------------------------------------------------|
| LIVING/DINING ROOM: | (c. 8.52m x 5.12m max.) Fireplace with<br>electric fire and stone surround, digital tv<br>point, recessed lighting, double doors to                               | BATHROOM:           | (c. 2.58m x 2.30m) Bath and shower screen with tiled walls, pedestal whb, wc, wall mirror, shaving point, extractor fan, tiled floor. |
|                     | balcony, drapes, carpet.                                                                                                                                          | MANAGEMENT COMPANY: | Petra Property Management                                                                                                             |
| KITCHEN:            | (c. 3.67m x 2.89m) Comprehensive range of floor and wall units, granite worktops,                                                                                 | MANAGEMENT FEE:     | Approx. €2,196 p.a.                                                                                                                   |
|                     | tiled floor and splash back, integrated<br>fridge/freezer, integrated dishwasher,<br>washer/dryer, oven, hob, stainless<br>steel extractor hood, venetian blinds, | NEGOTIATOR:         | Gary Marshall<br>m: 086 794 6546<br>e: gary@finnegan.ie                                                                               |
|                     | spotlighting.                                                                                                                                                     | Asking Price        | €450,000                                                                                                                              |
| BEDROOM 1:          | (c. 5.14m x 5.02m max) Double fitted<br>wardrobes, door to balcony, digital tv<br>point, spotlighting, carpet.                                                    |                     |                                                                                                                                       |
| EN SUITE:           | (c. 2.32m x 1.75m) Shower cubicle with<br>tiled walls, pedestal whb, wc, wall mirror,<br>shaving point, extractor fan, tiled floor.                               |                     |                                                                                                                                       |
| BEDROOM 2:          | (c. 5.14m x 4.20m) Fitted wardrobes,<br>tv point, drapes, door to balcony,<br>spotlighting, carpet.                                                               |                     |                                                                                                                                       |