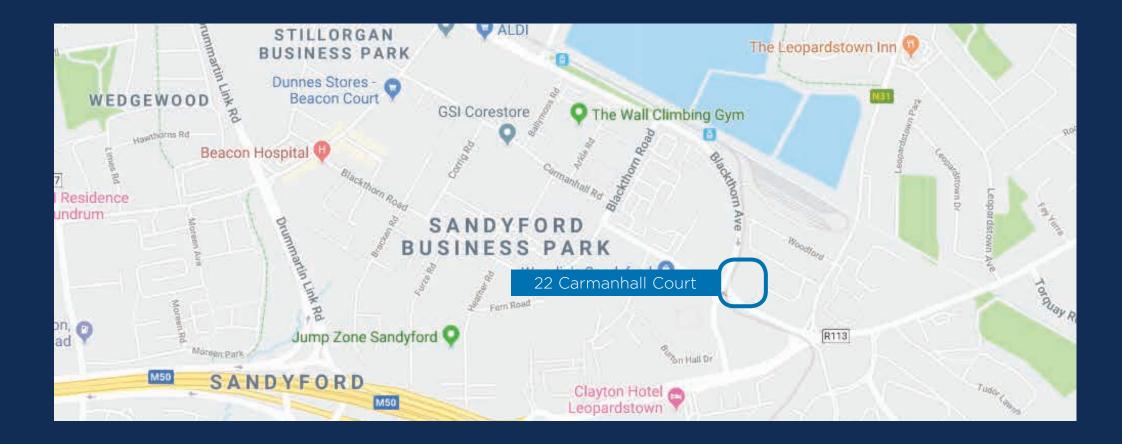

Accommodation briefly comprises; entrance hallway, living/dining room, kitchen, two double bedrooms, walk-in closet, en suite and bathroom.

Carmanhall Court is situated only a short stroll from the Sandyford LUAS green line stop, a number of bus routes and the M50, all providing an easy commute to Dublin City Centre, surrounding suburbs and all major routes. The Beacon South Quarter is only minutes away providing a host of local amenities including Dunnes Stores and Ben Dunne Gym. Dundrum Town Centre and Stillorgan Village are only a short commute away by car or the LUAS.