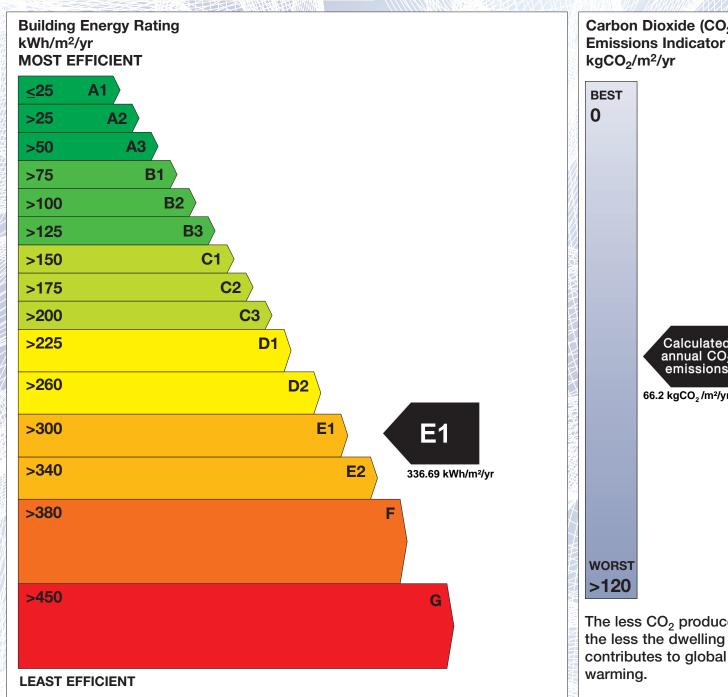

## BER for the building detailed below is:

**E1** 

**Address** 

20 CHRISTCHURCH PLACE

**DUBLIN 8** 

Eircode D08VY98 **BER Number** 115540171 Date of Issue 27/09/2022 Valid Until 27/09/2032 Assessor Number 108563 Assessor Company No 105792

The Building Energy Rating (BER) is an indication of the energy performance of this dwelling. It covers energy use for space heating, water heating, ventilation and lighting, calculated on the basis of standard occupancy. It is expressed as primary energy use per unit floor area per year (kWh/m²/yr).

'A' rated properties are the most energy efficient and will tend to have the lowest energy bills.

Carbon Dioxide (CO<sub>2</sub>) **Emissions Indicator** Calculated annual CO<sub>2</sub> emissions 66.2 kgCO<sub>2</sub>/m<sup>2</sup>/yr The less CO<sub>2</sub> produced, the less the dwelling