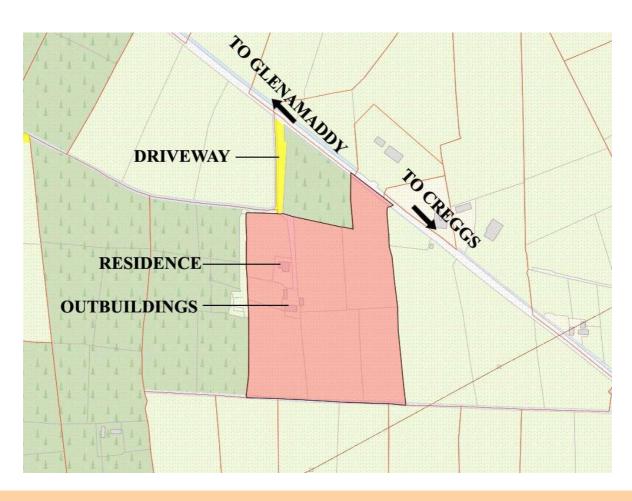

# Price Region: Offers Excess of €90,000

Prime property to come to market comprising three bedroom residence in need of renovation with outbuildings adjoining altogether standing on c. 8.6 Acres. The residence is located on a private site at end of land adjacent Mount Mary and in close proximity to Ballygar, Creggs, Newbridge and Glenamaddy. Residential accommodation includes reception hallway, sitting room, living/dining room, kitchen, bedrooms three in all and bathroom.