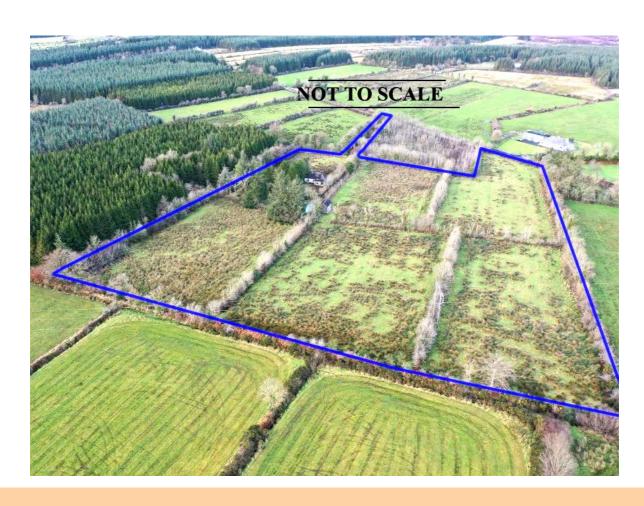

# Price Region: Offers Excess of €90,000

Prime property to come to market comprising three bedroom residence in need of renovation with outbuildings adjoining altogether standing on c. 8.6 Acres. The residence is located on a private site at end of land adjacent Mount Mary and in close proximity to Ballygar, Creggs, Newbridge and Glenamaddy. Residential accommodation includes reception hallway, sitting room, living/dining room, kitchen, bedrooms three in all and bathroom.

3 B/R Residence On C. 8.6 Acres At, Tallavnamraher, Creggs, F42 NY65

3 B/R Residence On C. 8.6 Acres At, Tallavnamraher, Creggs, F42 NY65