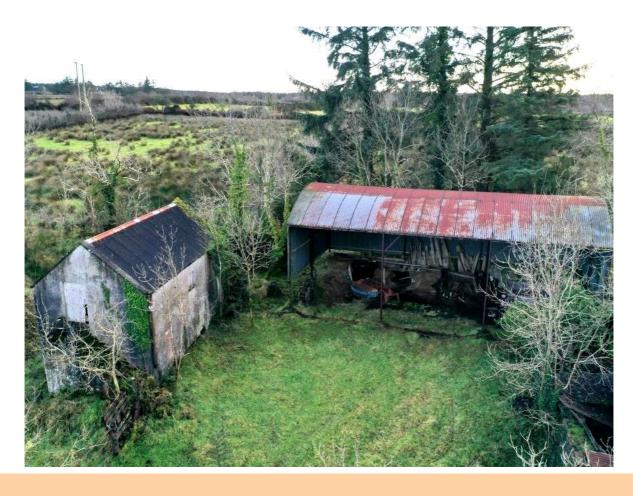

#### **Bathroom**

8'6" (2.59m) x 6'0" (1.83m) Toilet, wash hand basin, bath

- 2 bay hay-shed
- Granary
- Range of outbuildings

3 B/R Residence On C. 8.6 Acres At, Tallavnamraher, Creggs, F42 NY65

3 B/R Residence On C. 8.6 Acres At, Tallavnamraher, Creggs, F42 NY65