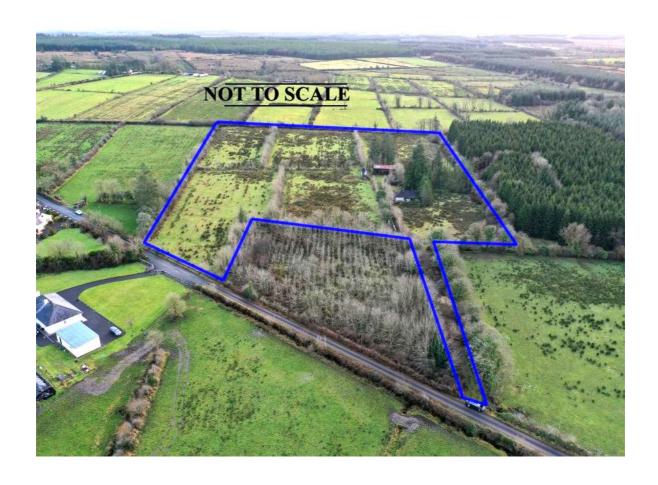

# Price Region: Offers Excess of €90,000

Prime property to come to market comprising three bedroom residence in need of renovation with outbuildings adjoining altogether standing on c. 8.6 Acres. The residence is located on a private site at end of land adjacent Mount Mary and in close proximity to Ballygar, Creggs, Newbridge and Glenamaddy. Residential accommodation includes reception hallway, sitting room, living/dining room, kitchen, bedrooms three in all and bathroom.

3 B/R Residence On C. 8.6 Acres At, Tallavnamraher, Creggs, F42 NY65

3 B/R Residence On C. 8.6 Acres At, Tallavnamraher, Creggs, F42 NY65