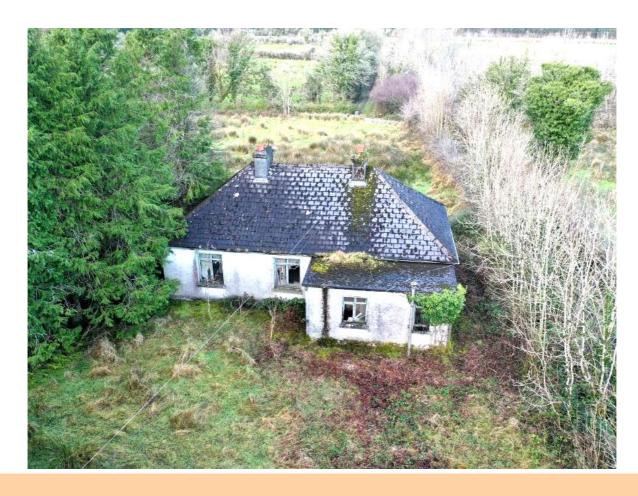

## **For Sale**

3 B/R Residence On c. 8.6 Acres At Tallavnamraher, Creggs, Co. Galway. F42 NY65 3 Bedrooms | Land Residential

www.connaughtonauctioneers.ie

# Price Region: Offers Excess of €90,000

Prime property to come to market comprising three bedroom residence in need of renovation with outbuildings adjoining altogether standing on c. 8.6 Acres. The residence is located on a private site at end of land adjacent Mount Mary and in close proximity to Ballygar, Creggs, Newbridge and Glenamaddy. Residential accommodation includes reception hallway, sitting room, living/dining room, kitchen, bedrooms three in all and bathroom.