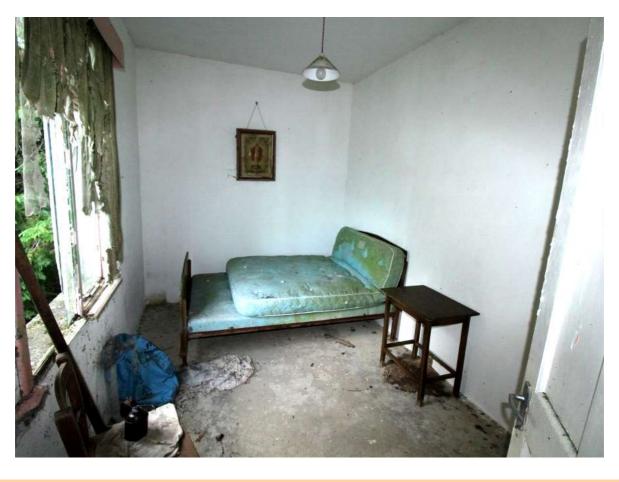

#### **Bedroom One**

11'8" (3.56m) x 10'0" (3.05m) Open fireplace

#### **Bedroom Two**

12'9" (3.89m) x 8'1" (2.46m) Open fireplace

#### **Bedroom Three**

11'9" (3.58m) x 11'0" (3.35m)