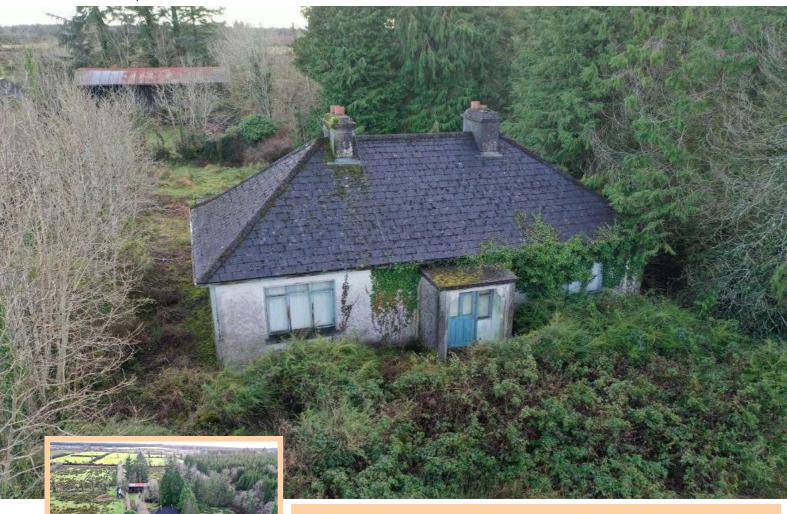

## **For Sale**

3 B/R Residence On c. 8.6 Acres At Tallavnamraher, Creggs, Co. Galway. F42 NY65 3 Bedrooms | Land Residential

www.connaughtonauctioneers.ie

# Price Region: Offers Excess of €90,000

Prime property to come to market comprising three bedroom residence in need of renovation with outbuildings adjoining altogether standing on c. 8.6 Acres. The residence is located on a private site at end of land adjacent Mount Mary and in close proximity to Ballygar, Creggs, Newbridge and Glenamaddy. Residential accommodation includes reception hallway, sitting room, living/dining room, kitchen, bedrooms three in all and bathroom.