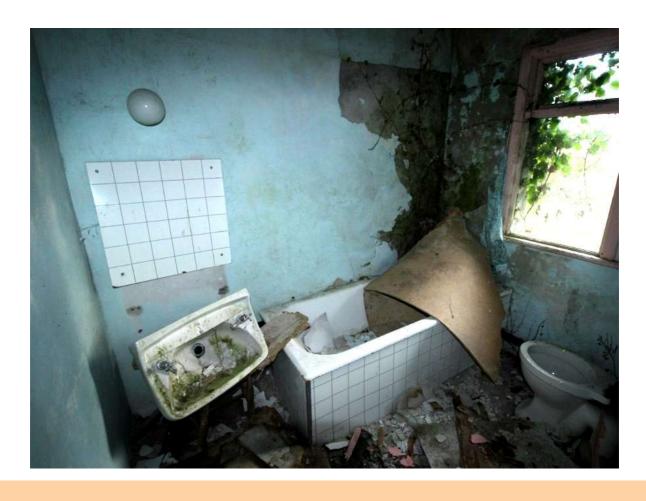

#### **Bathroom**

8'6" (2.59m) x 6'0" (1.83m) Toilet, wash hand basin, bath

- 2 bay hay-shed
- Granary
- Range of outbuildings

3 B/R Residence On C. 8.6 Acres At, Tallavnamraher, Creggs, F42 NY65

3 B/R Residence On C. 8.6 Acres At, Tallavnamraher, Creggs, F42 NY65