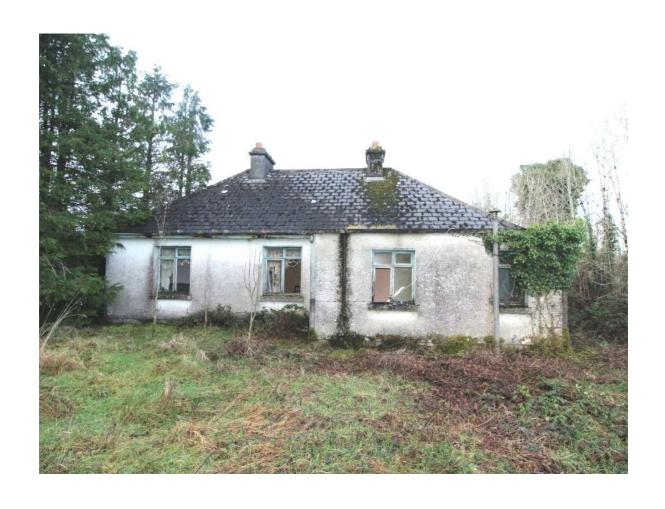

## **For Sale**

3 B/R Residence On c. 8.6 Acres At Tallavnamraher, Creggs, Co. Galway. F42 NY65 3 Bedrooms | Land Residential

www.connaughtonauctioneers.ie

# Price Region: Offers Excess of €90,000

Prime property to come to market comprising three bedroom residence in need of renovation with outbuildings adjoining altogether standing on c. 8.6 Acres. The residence is located on a private site at end of land adjacent Mount Mary and in close proximity to Ballygar, Creggs, Newbridge and Glenamaddy. Residential accommodation includes reception hallway, sitting room, living/dining room, kitchen, bedrooms three in all and bathroom.