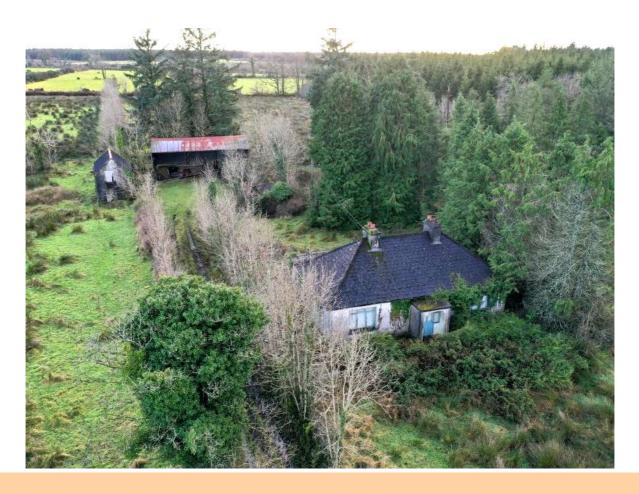

# Price Region: Offers Excess of €90,000

Prime property to come to market comprising three bedroom residence in need of renovation with outbuildings adjoining altogether standing on c. 8.6 Acres. The residence is located on a private site at end of land adjacent Mount Mary and in close proximity to Ballygar, Creggs, Newbridge and Glenamaddy. Residential accommodation includes reception hallway, sitting room, living/dining room, kitchen, bedrooms three in all and bathroom.

#### **Bathroom**

8'6" (2.59m) x 6'0" (1.83m) Toilet, wash hand basin, bath

- 2 bay hay-shed
- Granary
- Range of outbuildings

3 B/R Residence On C. 8.6 Acres At, Tallavnamraher, Creggs, F42 NY65

3 B/R Residence On C. 8.6 Acres At, Tallavnamraher, Creggs, F42 NY65