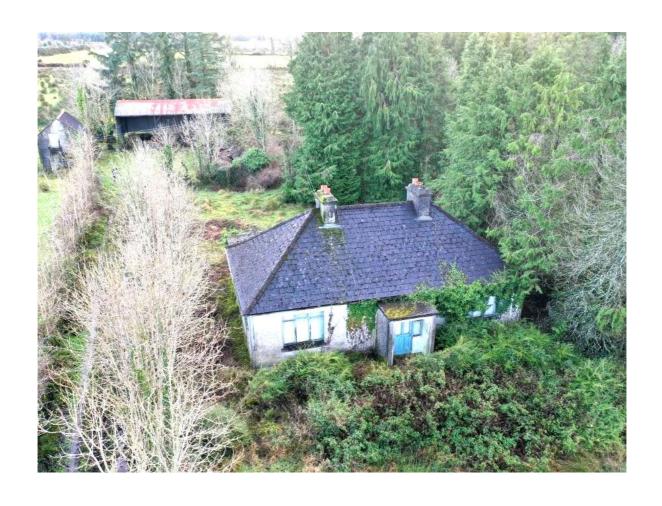

## **For Sale**

3 B/R Residence On c. 8.6 Acres At Tallavnamraher, Creggs, Co. Galway. F42 NY65 3 Bedrooms | Land Residential

www.connaughtonauctioneers.ie

# Price Region: Offers Excess of €90,000

Prime property to come to market comprising three bedroom residence in need of renovation with outbuildings adjoining altogether standing on c. 8.6 Acres. The residence is located on a private site at end of land adjacent Mount Mary and in close proximity to Ballygar, Creggs, Newbridge and Glenamaddy. Residential accommodation includes reception hallway, sitting room, living/dining room, kitchen, bedrooms three in all and bathroom.

#### **Bathroom**

8'6" (2.59m) x 6'0" (1.83m) Toilet, wash hand basin, bath

- 2 bay hay-shed
- Granary
- Range of outbuildings

3 B/R Residence On C. 8.6 Acres At, Tallavnamraher, Creggs, F42 NY65

3 B/R Residence On C. 8.6 Acres At, Tallavnamraher, Creggs, F42 NY65