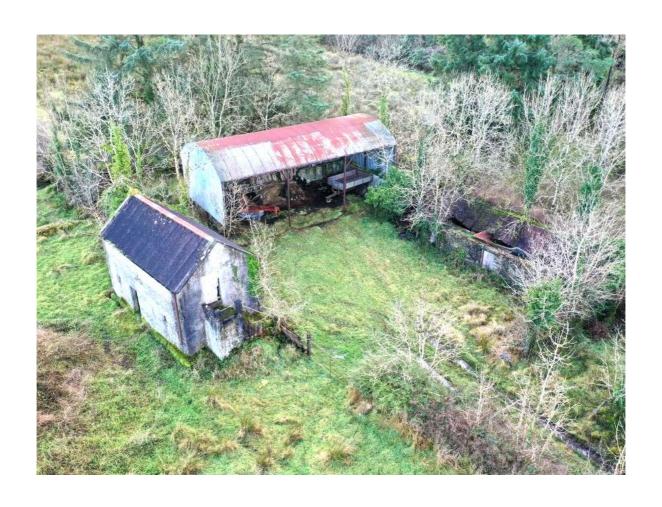

#### **Bathroom**

8'6" (2.59m) x 6'0" (1.83m) Toilet, wash hand basin, bath

- 2 bay hay-shed
- Granary
- Range of outbuildings

3 B/R Residence On C. 8.6 Acres At, Tallavnamraher, Creggs, F42 NY65

3 B/R Residence On C. 8.6 Acres At, Tallavnamraher, Creggs, F42 NY65