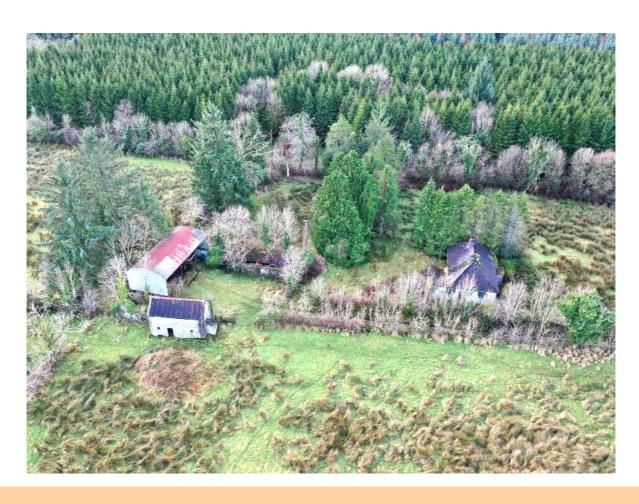

## **For Sale**

3 B/R Residence On c. 8.6 Acres At Tallavnamraher, Creggs, Co. Galway. F42 NY65 3 Bedrooms | Land Residential

www.connaughtonauctioneers.ie

# Price Region: Offers Excess of €90,000

Prime property to come to market comprising three bedroom residence in need of renovation with outbuildings adjoining altogether standing on c. 8.6 Acres. The residence is located on a private site at end of land adjacent Mount Mary and in close proximity to Ballygar, Creggs, Newbridge and Glenamaddy. Residential accommodation includes reception hallway, sitting room, living/dining room, kitchen, bedrooms three in all and bathroom.