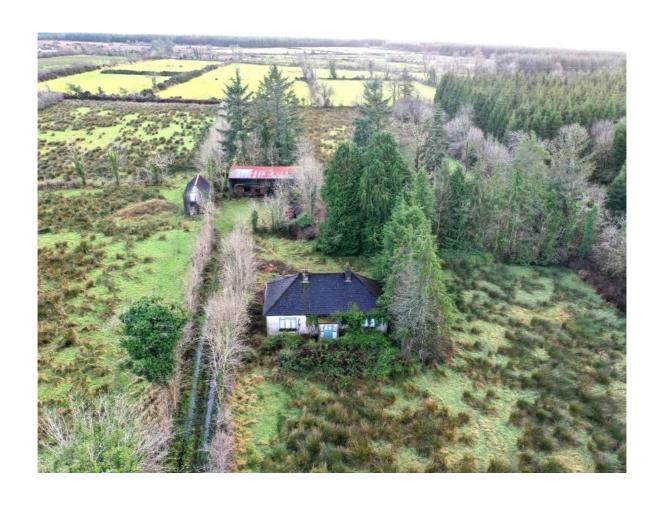

# Price Region: Offers Excess of €90,000

Prime property to come to market comprising three bedroom residence in need of renovation with outbuildings adjoining altogether standing on c. 8.6 Acres. The residence is located on a private site at end of land adjacent Mount Mary and in close proximity to Ballygar, Creggs, Newbridge and Glenamaddy. Residential accommodation includes reception hallway, sitting room, living/dining room, kitchen, bedrooms three in all and bathroom.

#### **Bathroom**

8'6" (2.59m) x 6'0" (1.83m) Toilet, wash hand basin, bath

- 2 bay hay-shed
- Granary
- Range of outbuildings

3 B/R Residence On C. 8.6 Acres At, Tallavnamraher, Creggs, F42 NY65

3 B/R Residence On C. 8.6 Acres At, Tallavnamraher, Creggs, F42 NY65