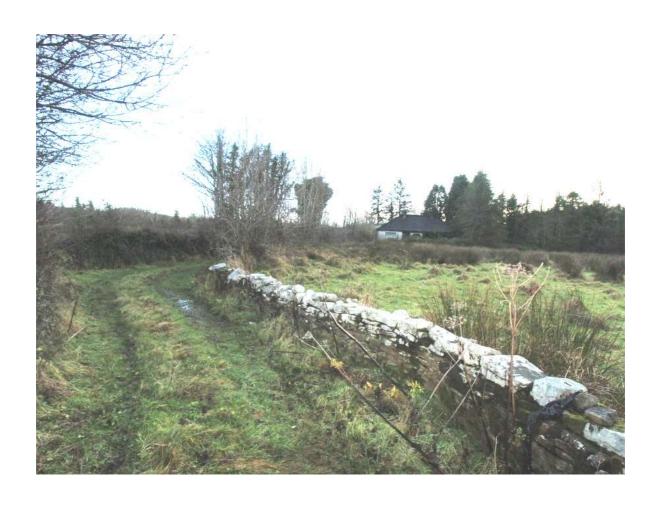

3 B/R Residence On C. 8.6 Acres At, Tallavnamraher, Creggs, F42 NY65

3 B/R Residence On C. 8.6 Acres At, Tallavnamraher, Creggs, F42 NY65

3 B/R Residence On C. 8.6 Acres At, Tallavnamraher, Creggs, F42 NY65