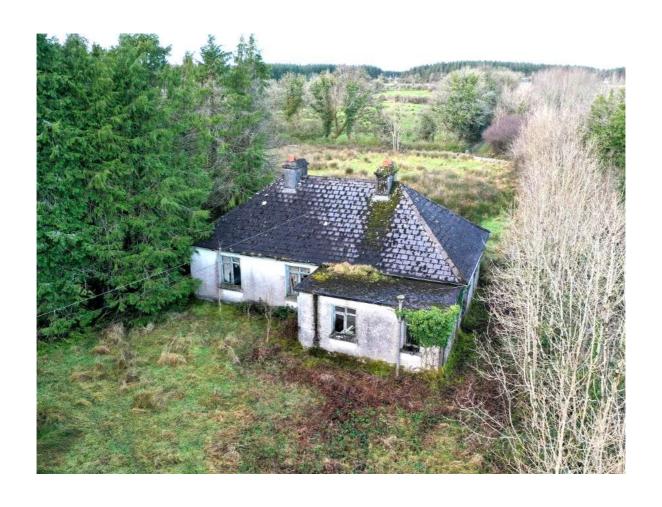

# Price Region: Offers Excess of €90,000

Prime property to come to market comprising three bedroom residence in need of renovation with outbuildings adjoining altogether standing on c. 8.6 Acres. The residence is located on a private site at end of land adjacent Mount Mary and in close proximity to Ballygar, Creggs, Newbridge and Glenamaddy. Residential accommodation includes reception hallway, sitting room, living/dining room, kitchen, bedrooms three in all and bathroom.

### **Reception Hallway**

15'0" (4.57m) x 4'0" (1.22m) Door to

## **Sitting Room**

12'10" (3.91m) x 12'8" (3.86m) Tiled fireplace

## **Living/Dining Room**

17'0" (5.18m) x 14'0" (4.27m) Open fireplace, fitted unit

#### **Kitchen**

8'3" (2.51m) x 7'0" (2.13m) Door to rear

#### **Bedroom One**

11'8" (3.56m) x 10'0" (3.05m) Open fireplace

#### **Bedroom Two**

12'9" (3.89m) x 8'1" (2.46m) Open fireplace

#### **Bedroom Three**

11'9" (3.58m) x 11'0" (3.35m)

#### **Bathroom**

8'6" (2.59m) x 6'0" (1.83m) Toilet, wash hand basin, bath

- 2 bay hay-shed
- Granary
- Range of outbuildings

3 B/R Residence On C. 8.6 Acres At, Tallavnamraher, Creggs, F42 NY65

3 B/R Residence On C. 8.6 Acres At, Tallavnamraher, Creggs, F42 NY65