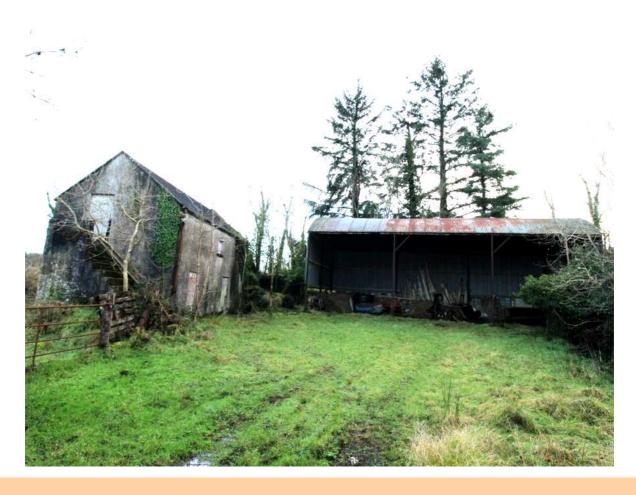

#### **Bathroom**

8'6" (2.59m) x 6'0" (1.83m) Toilet, wash hand basin, bath

- 2 bay hay-shed
- Granary
- Range of outbuildings

3 B/R Residence On C. 8.6 Acres At, Tallavnamraher, Creggs, F42 NY65

3 B/R Residence On C. 8.6 Acres At, Tallavnamraher, Creggs, F42 NY65

3 B/R Residence On C. 8.6 Acres At, Tallavnamraher, Creggs, F42 NY65

3 B/R Residence On C. 8.6 Acres At, Tallavnamraher, Creggs, F42 NY65

3 B/R Residence On C. 8.6 Acres At, Tallavnamraher, Creggs, F42 NY65