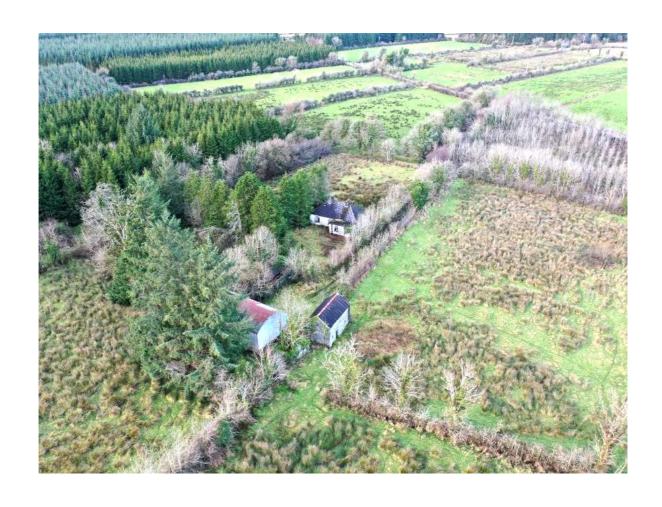

# Price Region: Offers Excess of €90,000

Prime property to come to market comprising three bedroom residence in need of renovation with outbuildings adjoining altogether standing on c. 8.6 Acres. The residence is located on a private site at end of land adjacent Mount Mary and in close proximity to Ballygar, Creggs, Newbridge and Glenamaddy. Residential accommodation includes reception hallway, sitting room, living/dining room, kitchen, bedrooms three in all and bathroom.

#### **Bathroom**

8'6" (2.59m) x 6'0" (1.83m) Toilet, wash hand basin, bath

- 2 bay hay-shed
- Granary
- Range of outbuildings

3 B/R Residence On C. 8.6 Acres At, Tallavnamraher, Creggs, F42 NY65

3 B/R Residence On C. 8.6 Acres At, Tallavnamraher, Creggs, F42 NY65