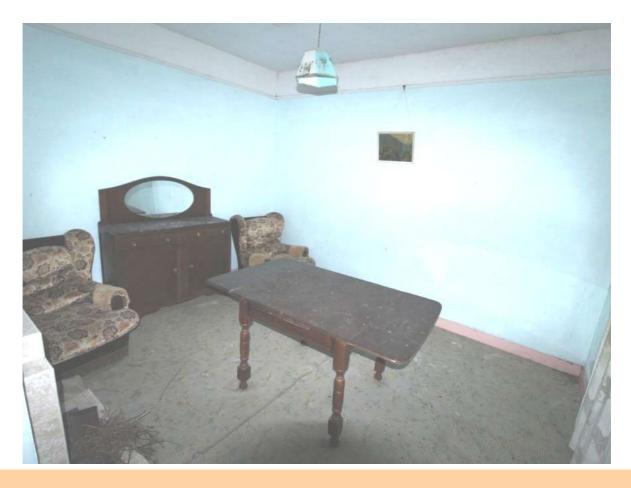

## **Living/Dining Room**

17'0" (5.18m) x 14'0" (4.27m) Open fireplace, fitted unit