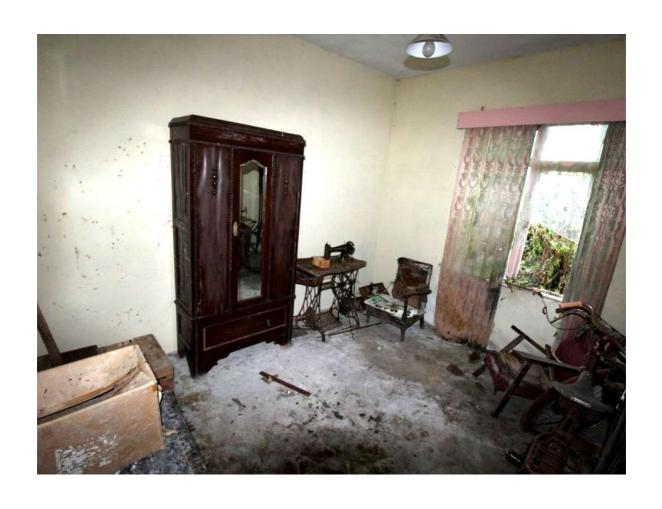

#### **Bedroom One**

11'8" (3.56m) x 10'0" (3.05m) Open fireplace

#### **Bedroom Two**

12'9" (3.89m) x 8'1" (2.46m) Open fireplace

#### **Bedroom Three**

11'9" (3.58m) x 11'0" (3.35m)