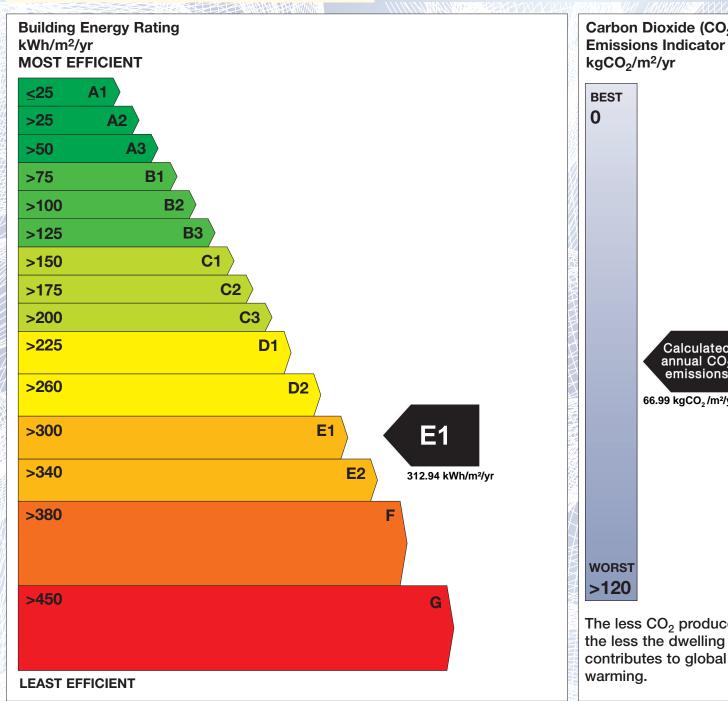

## BER for the building detailed below is:

Assessor Company No 103343

**E1** 

**Address** 26 WELLINGTON LODGE SERPENTINE AVENUE BALLSBRIDGE **DUBLIN 4** Eircode D04FT29 **BER Number** 114618382 Date of Issue 22/01/2022 Valid Until 22/01/2032 Assessor Number 103343

The Building Energy Rating (BER) is an indication of the energy performance of this dwelling. It covers energy use for space heating, water heating, ventilation and lighting, calculated on the basis of standard occupancy. It is expressed as primary energy use per unit floor area per year (kWh/m²/yr).

'A' rated properties are the most energy efficient and will tend to have the lowest energy bills.

Carbon Dioxide (CO<sub>2</sub>) **Emissions Indicator** kgCO<sub>2</sub>/m<sup>2</sup>/yr Calculated annual CO2 emissions 66.99 kgCO<sub>2</sub>/m<sup>2</sup>/yr The less CO<sub>2</sub> produced,