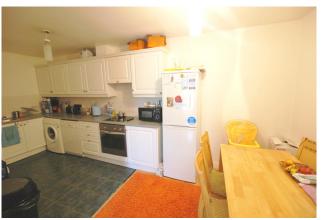

### **KITCHEN**

18'0" x 7'5" (5.5m x 2.3m)

Tiled floor, splashback and fitted kitchen.