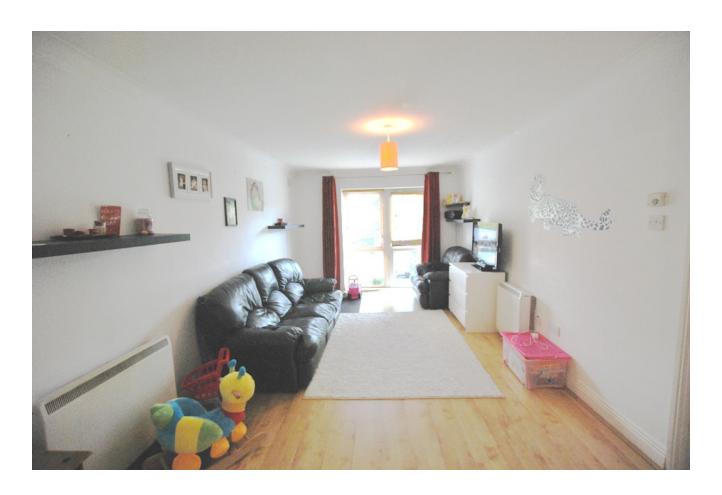

#### **LOUNGE**

17'0" x 10'4" (5.2m x 3.2m)

Laminate flooring, open access to kitchen, access to balcony.