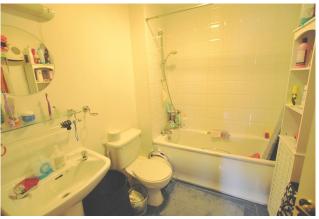

## **BATHROOM**

2'4" x 6'2 (2.4m x 1.9m)

Fitted with wc, whb and bath with shower attachment.