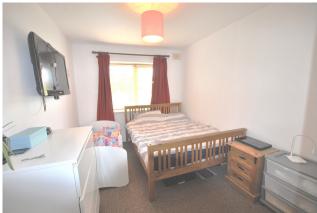

#### **BEDROOM 1**

13'4" x 9'1" (4.1m x 2.8m)

Double bedroom, carpet to floor, venetian blinds and built in wardrobes.

#### **BEDROOM 2**

13'4" x 6'8' (4.1m x 2.1m)

Laminate flooring, venetian blinds.