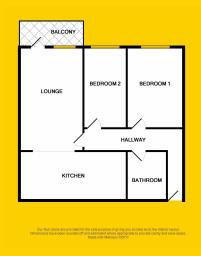

### **FLOOR PLANS**

OUR FLOOR PLANS ARE PROVIDED FOR THE SOLE PURPOSE OF GIVING YOU AN IDEA AS TO THE INTERIOR LAYOUT. DIMENSIONS HAVE BEEN ROUNDED OFF AND ESTIMATED WHERE APPROPRIATE TO PROVIDE CLARITY AND SAVE SPACE. TOTAL SQUARE FOOTAGE IS AN APPROXIMATION OF INTERIOR SPACE.