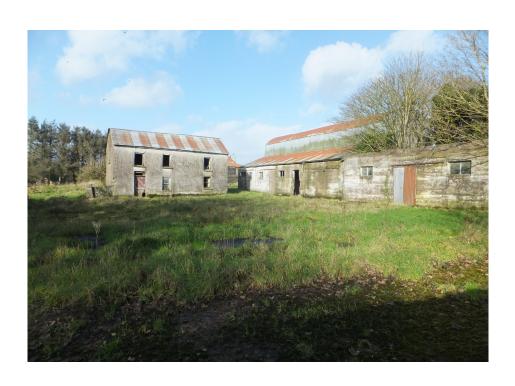

## 4 Bedroom bungalow with outbuildings on c.2.9 Acres

Irish and European are delighted to present this 4 bedroom bungalow situated on c.2.9 acres to the open market. Whilst in need of renovation and modernisation, the property offers excellent potential with ample room to extend the existing property further and possibly develop the lands subject to planning permission. The property has a number of outbuildings that are suitable for a variety of uses.

Fitted Marley Flooring, Partially Tiled suite

**Features** Spacious living accommodation

Double entrance as well as separate entrance to rear yard

Large site suitable for further development subject to planning