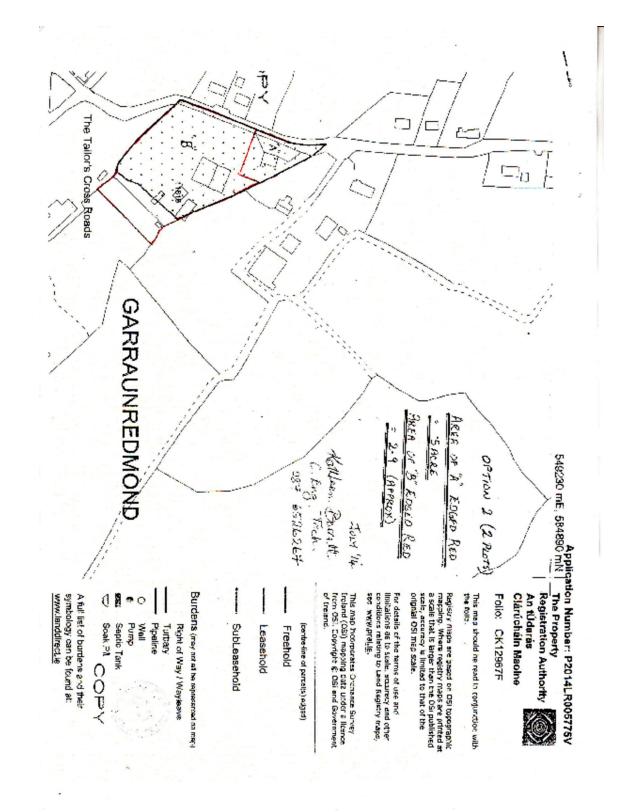

## 4 Bedroom bungalow with outbuildings on c.2.9 Acres

Irish and European are delighted to present this 4 bedroom bungalow situated on c.2.9 acres to the open market. Whilst in need of renovation and modernisation, the property offers excellent potential with ample room to extend the existing property further and possibly develop the lands subject to planning permission. The property has a number of outbuildings that are suitable for a variety of uses.

permission

Gardens The property enjoys a good size lawn to the front

Services Private Water Supply from own Well

Septic Tank Sewage

**Title** Advised Freehold **BER Details** BER D 2

BER Number 108372137

**Heating** Oil Fired Central Heating