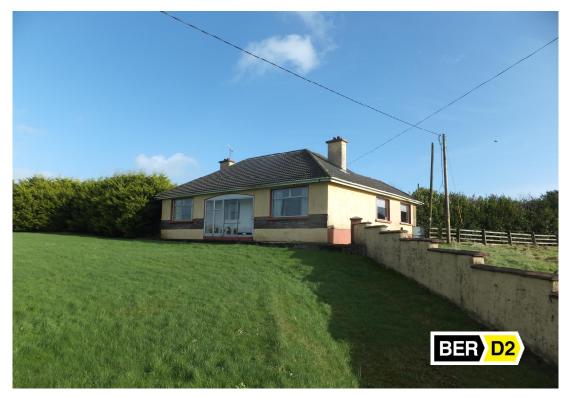

## 4 Bedroom bungalow with outbuildings on c.2.9 Acres

Irish and European are delighted to present this 4 bedroom bungalow situated on c.2.9 acres to the open market. Whilst in need of renovation and modernisation, the property offers excellent potential with ample room to extend the existing property further and possibly develop the lands subject to planning permission. The property has a number of outbuildings that are suitable for a variety of uses.

Situated within close proximity to Donoughmore, Stuake & New Tipperary and 30 mins drive from Cork City, the property represents an excellent opportunity to acquire a commuter home with large grounds. Viewing is strictly by prior appointment with the sole selling agent.

permission

Gardens The property enjoys a good size lawn to the front

Services Private Water Supply from own Well

Septic Tank Sewage

**Title** Advised Freehold **BER Details** BER D 2

BER Number 108372137

**Heating** Oil Fired Central Heating