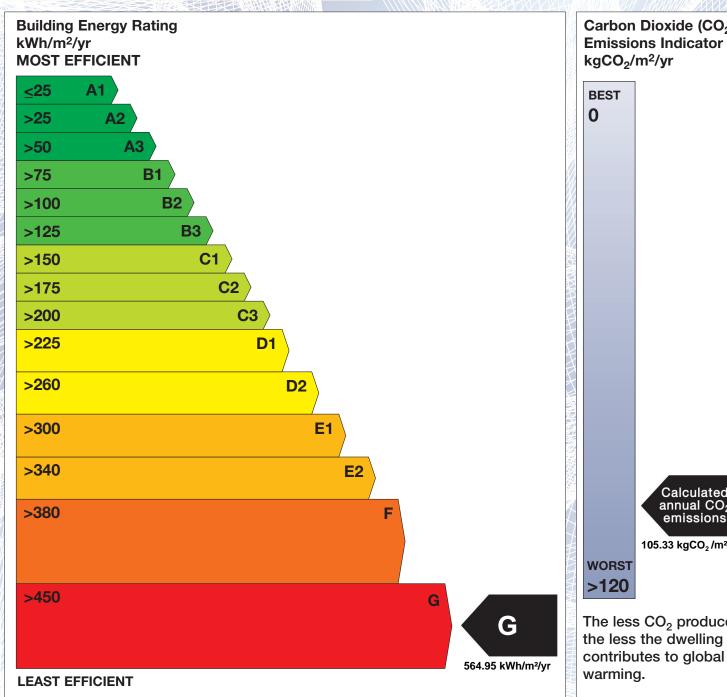

## BER for the building detailed below is:

G

| Address             | 11 ATHLUMNEY VILLAS<br>DUBLIN 6 |
|---------------------|---------------------------------|
| BER Number          | 107606824                       |
| Date of Issue       | 27/05/2015                      |
| Valid Until         | 27/05/2025                      |
| Assessor Number     | 105563                          |
| Assessor Company No | 104592                          |
| light               |                                 |

The Building Energy Rating (BER) is an indication of the energy performance of this dwelling. It covers energy use for space heating, water heating, ventilation and lighting, calculated on the basis of standard occupancy. It is expressed as primary energy use per unit floor area per year (kWh/m²/yr).

'A' rated properties are the most energy efficient and will tend to have the lowest energy bills.

Carbon Dioxide (CO<sub>2</sub>) **Emissions Indicator** kgCO<sub>2</sub>/m<sup>2</sup>/yr Calculated annual CO2 emissions 105.33 kgCO<sub>2</sub>/m<sup>2</sup>/yr The less CO<sub>2</sub> produced,