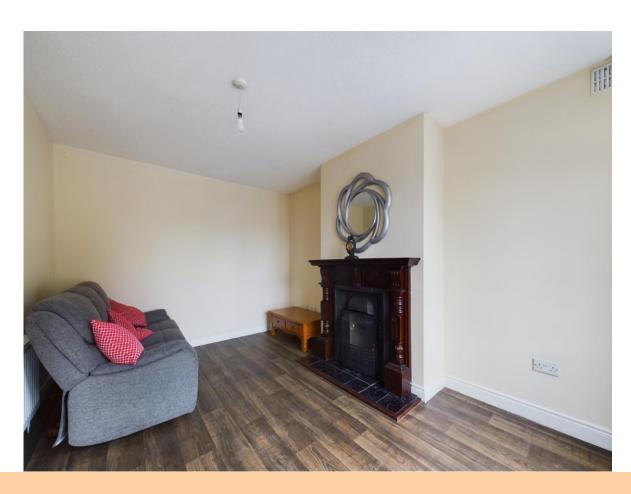

entrance hall, living room, kitchen, utility, W.C. First Floor: three bedrooms & main bathroom

Viewing comes highly recommended and is by appointment only with the auctioneer.

For further details & viewings, contact Connaughton Auctioneers on 090-6663700

Office: Main Street, Athleague, Co. Roscommon. F42 TW70

Tel: 090-6663700

#### **Entrance Hall**

17'9" (5.41m) x 6'7" (2.01m)

## **Living Room**

14'9" (4.5m) x 10'7" (3.23m)

#### Kitchen

10'6" (3.2m) x 13'9" (4.19m)

## **Utility**

10'7" (3.23m) x 3'7" (1.09m)

## W.C.

6'9" (2.06m) x 2'4" (0.71m)

### **Bedroom 1**

13'3" (4.04m) x 8'6" (2.59m) Fitted Wardrobe

#### **Bedroom 2**

10'0" (3.05m) x 10'8" (3.25m) Fitted Wardrobe

## **Bedroom 3**

9'11" (3.02m) x 9'2" (2.79m)

#### **Main Bathroom**

5'5" (1.65m) x 6'8" (2.03m)