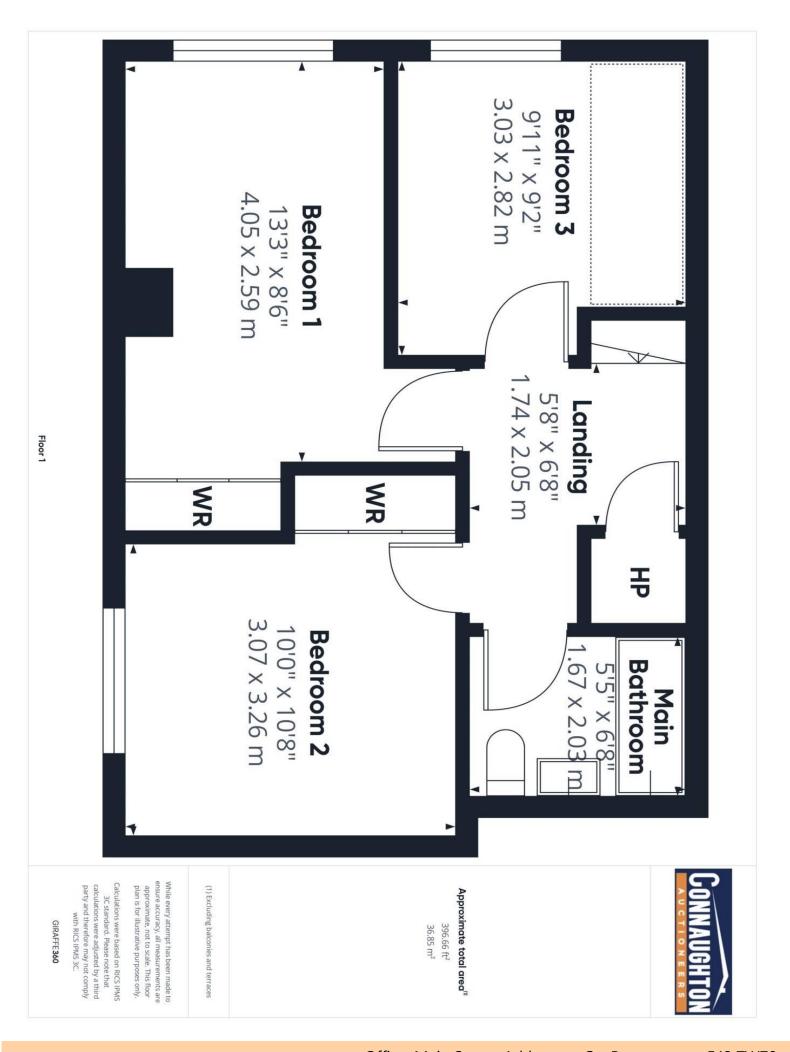

Accommodation includes Ground Floor: entrance hall, living room, kitchen, utility, W.C. First Floor: three bedrooms & main bathroom

Viewing comes highly recommended and is by appointment only with the auctioneer.

### **Bedroom 1**

13'3" (4.04m) x 8'6" (2.59m) Fitted Wardrobe

#### **Bedroom 2**

10'0" (3.05m) x 10'8" (3.25m) Fitted Wardrobe

## **Bedroom 3**

9'11" (3.02m) x 9'2" (2.79m)

#### **Main Bathroom**

5'5" (1.65m) x 6'8" (2.03m)