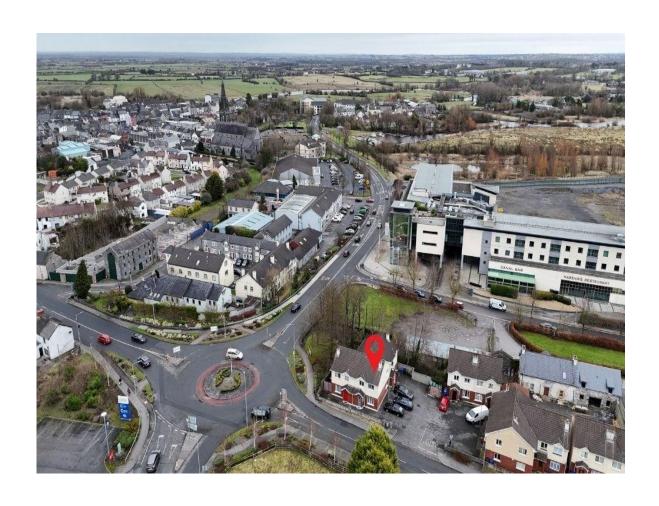

## **Price Region:** Offers in Excess of €150,000

Connaughton Auctioneers presents to market this superb three bedroom residence in excellent condition, located in a much sought after area of Ballinasloe Town. The property is conveniently located to the M6 Galway to Dublin Motorway (c.2 km), adjacent Shearwater Hotel and within walking distance to a variety of amenities and services which includes main shopping outlets such as Aldi, Lidl & Tesco and also health services such as Dunlo Quay Medical Centre and Portiuncula University Hospital. This property would be ideally suited to first time buyers, anyone wanting to downsize or as an investment opportunity.