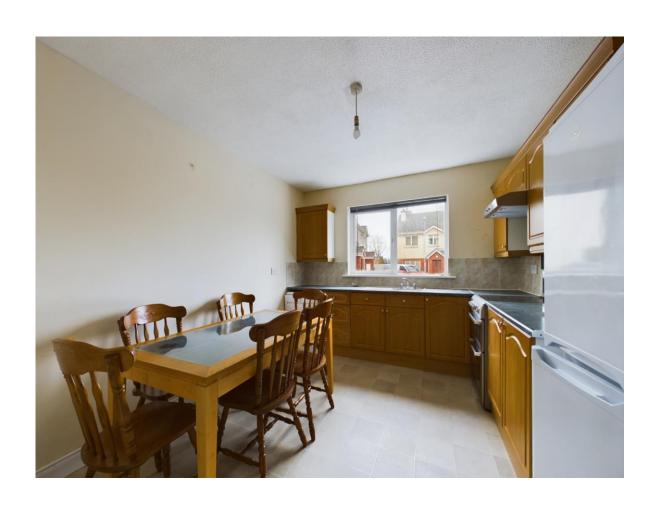

trance hall, living room, kitchen, utility, W.C. First Floor: three bedrooms & main bathroom

Viewing comes highly recommended and is by appointment only with the auctioneer.

For further details & viewings, contact Connaughton Auctioneers on 090-6663700

Office: Main Street, Athleague, Co. Roscommon. F42 TW70

Tel: 090-6663700

#### **Entrance Hall**

17'9" (5.41m) x 6'7" (2.01m)

## **Living Room**

14'9" (4.5m) x 10'7" (3.23m)

#### Kitchen

10'6" (3.2m) x 13'9" (4.19m)

## **Utility**

10'7" (3.23m) x 3'7" (1.09m)

## W.C.

6'9" (2.06m) x 2'4" (0.71m)

### **Bedroom 1**

13'3" (4.04m) x 8'6" (2.59m) Fitted Wardrobe

#### **Bedroom 2**

10'0" (3.05m) x 10'8" (3.25m) Fitted Wardrobe

## **Bedroom 3**

9'11" (3.02m) x 9'2" (2.79m)

#### **Main Bathroom**

5'5" (1.65m) x 6'8" (2.03m)