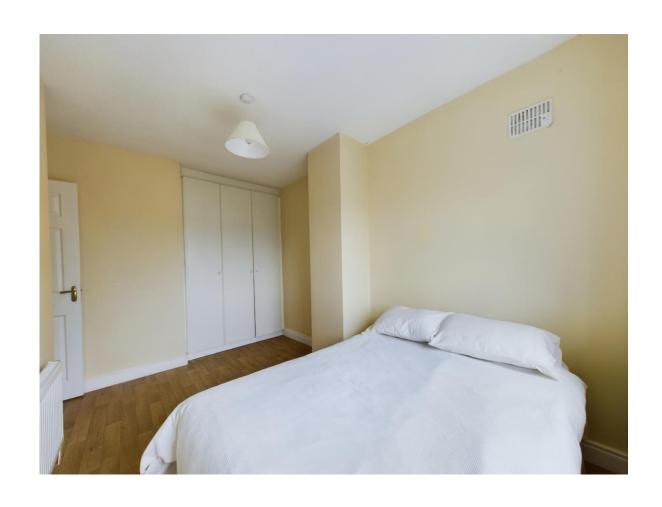

### **Bedroom 1**

13'3" (4.04m) x 8'6" (2.59m) Fitted Wardrobe

#### **Bedroom 2**

10'0" (3.05m) x 10'8" (3.25m) Fitted Wardrobe