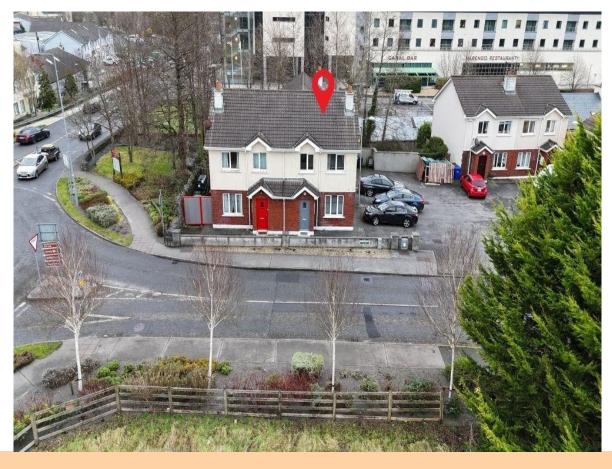

## **Price Region:** Offers in Excess of €150,000

Connaughton Auctioneers presents to market this superb three bedroom residence in excellent condition, located in a much sought after area of Ballinasloe Town. The property is conveniently located to the M6 Galway to Dublin Motorway (c.2 km), adjacent Shearwater Hotel and within walking distance to a variety of amenities and services which includes main shopping outlets such as Aldi, Lidl & Tesco and also health services such as Dunlo Quay Medical Centre and Portiuncula University Hospital. This property would be ideally suited to first time buyers, anyone wanting to downsize or as an investment opportunity.