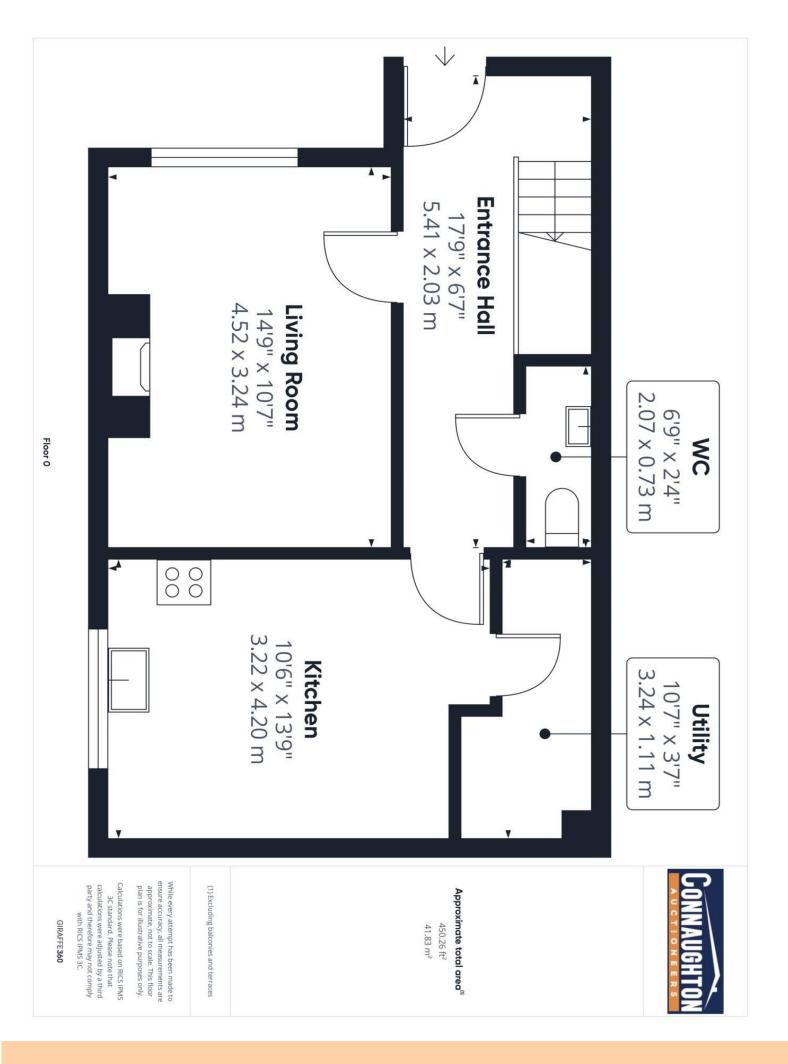

Accommodation includes Ground Floor: entrance hall, living room, kitchen, utility, W.C. First Floor: three bedrooms & main bathroom

Viewing comes highly recommended and is by appointment only with the auctioneer.

#### **Entrance Hall**

17'9" (5.41m) x 6'7" (2.01m)

## **Living Room**

14'9" (4.5m) x 10'7" (3.23m)

#### Kitchen

10'6" (3.2m) x 13'9" (4.19m)

## **Utility**

10'7" (3.23m) x 3'7" (1.09m)

## W.C.

6'9" (2.06m) x 2'4" (0.71m)