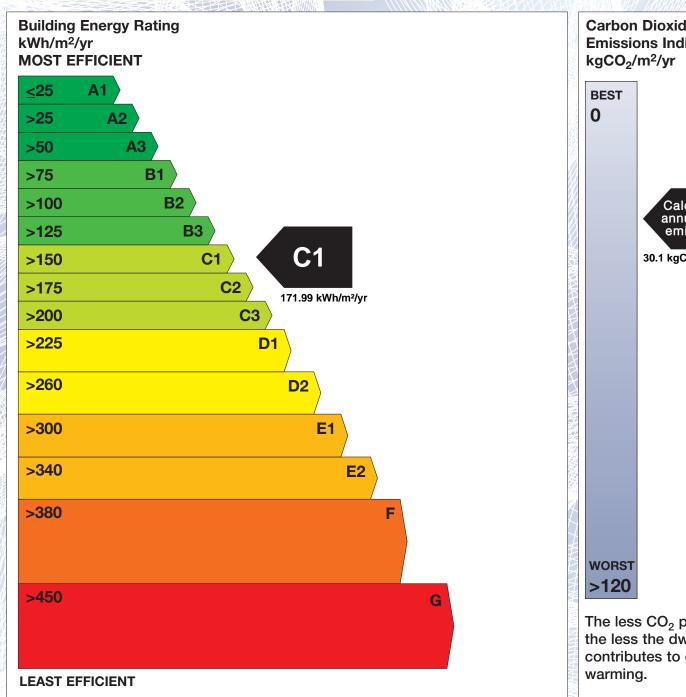

The Building Energy Rating (BER) is an indication of the energy performance of this dwelling. It covers energy use for space heating, water heating, ventilation and lighting, calculated on the basis of standard occupancy. It is expressed as primary energy use per unit floor area per year (kWh/m²/yr).

'A' rated properties are the most energy efficient and will tend to have the lowest energy bills.

Carbon Dioxide (CO<sub>2</sub>) **Emissions Indicator** Calculated annual CO<sub>2</sub> emissions 30.1 kgCO<sub>2</sub>/m<sup>2</sup>/yr The less CO<sub>2</sub> produced, the less the dwelling contributes to global