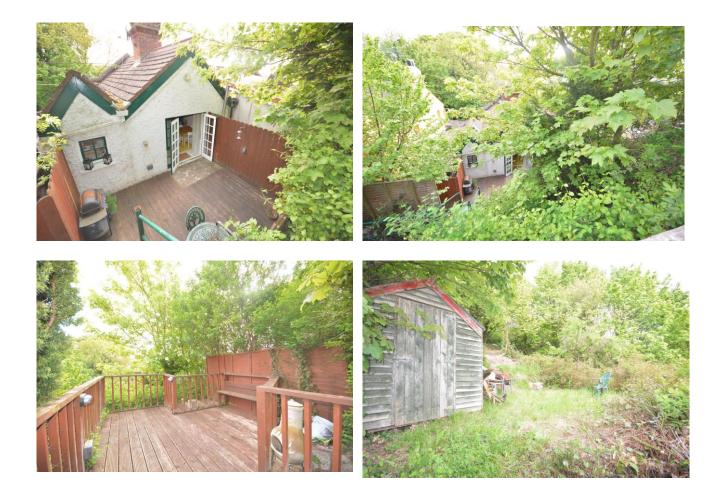

## Floor area c. 74 sq.m / 796 sq.ft

Flynn & Associates are delighted to welcome Clevedon House to the open market. This is a wonderful property consisting of 2 bedrooms and a unique living space with numerous options for any potential buyer. Rarely do find such a beautiful property in the ever popular Strawberry Beds come to the market. This extremely attractive property is made up of so many delightful extras and a number of characteristics that set it a world apart from anything in the area. Clevedon House, Strawberry Beds, Castleknock has been recently refurbished with large, bright, spacious rooms throughout, this rare property offers the intending purchaser many possibilities. This quiet location is well worth viewing to fully appreciate. Words could not do this home justice. Viewing is highly recommended and by appointment only.

## ACCOMMODATION

**Entrance Hallway** 

**Open Plan Lounge / Kitchen / Dining Room** 5.41m (17'9") x 6.8m (22'4")

Lounge / Dining Room

Feature brick chimney breast with solid fuel fire and cast iron surround, tongue & groove flooring, radiator cover, French doors to rear garden.