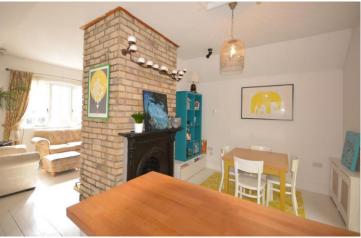

## ACCOMMODATION

**Entrance Hallway** 

**Open Plan Lounge / Kitchen / Dining Room** 5.41m (17'9") x 6.8m (22'4")

Lounge / Dining Room

Feature brick chimney breast with solid fuel fire and cast iron surround, tongue & groove flooring, radiator cover, French doors to rear garden.