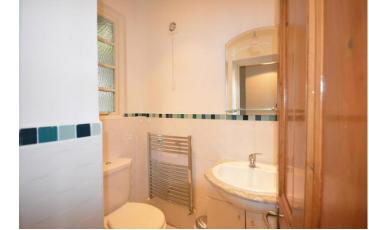

Bathroom 1.27m (4'2") x 3.08m (10'1") floor & part tiled walls.

0.94m (3'1") x 6.71m (22'0") Tiled floor, understairs storage plumbed for washing machine,

Comprising wc, whb & electric shower, heated towel rail, tiled