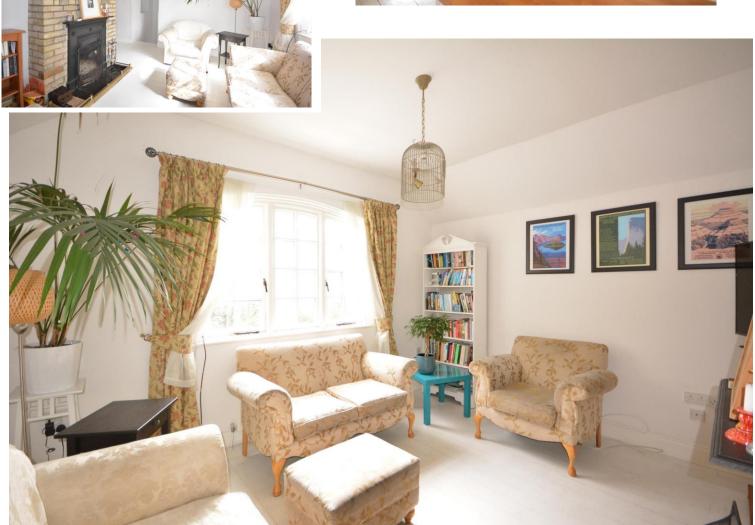

## ACCOMMODATION

**Entrance Hallway** 

**Open Plan Lounge / Kitchen / Dining Room** 5.41m (17'9") x 6.8m (22'4")

Lounge / Dining Room

Feature brick chimney breast with solid fuel fire and cast iron surround, tongue & groove flooring, radiator cover, French doors to rear garden.