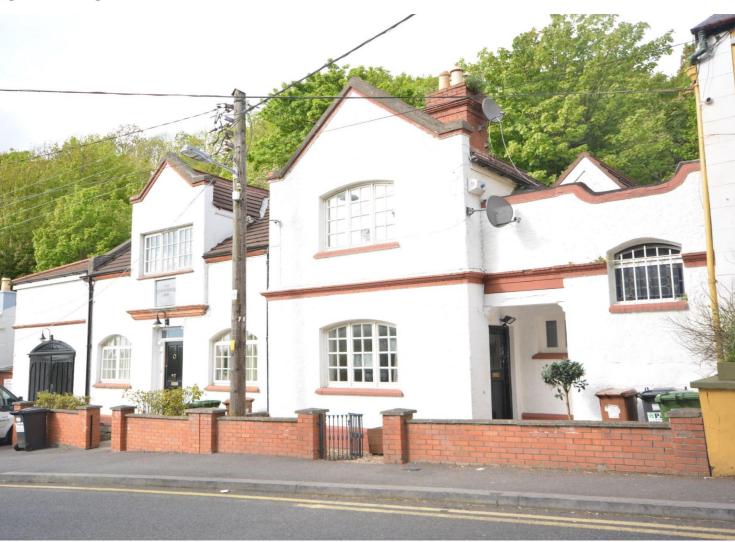

## PRICE REGION €365,000

FOR SALE BY PRIVATE TREATY

**CLEVEDON HOUSE** STRAWBERRY BEDS CASTLEKNOCK DUBLIN 15

## Floor area c. 74 sq.m / 796 sq.ft

Flynn & Associates are delighted to welcome Clevedon House to the open market. This is a wonderful property consisting of 2 bedrooms and a unique living space with numerous options for any potential buyer. Rarely do find such a beautiful property in the ever popular Strawberry Beds come to the market. This extremely attractive property is made up of so many delightful extras and a number of characteristics that set it a world apart from anything in the area. Clevedon House, Strawberry Beds, Castleknock has been recently refurbished with large, bright, spacious rooms throughout, this rare property offers the intending purchaser many possibilities. This quiet location is well worth viewing to fully appreciate. Words could not do this home justice. Viewing is highly recommended and by appointment only.