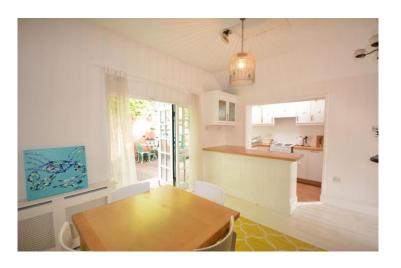

## ACCOMMODATION

**Entrance Hallway** 

**Open Plan Lounge / Kitchen / Dining Room** 5.41m (17'9") x 6.8m (22'4")

Lounge / Dining Room

Feature brick chimney breast with solid fuel fire and cast iron surround, tongue & groove flooring, radiator cover, French doors to rear garden.

Kitchen

Excellent range of fitted press units, velux window, breakfast bar, tiled floor & splashback.

Bedroom 1 2.93m (9'7") x 3.03m (9'11") Tiled floor, built in wardrobes.

Bedroom 2 3.29m (10'10") x 2.94m (9'8") Tiled floor, built in wardrobes.