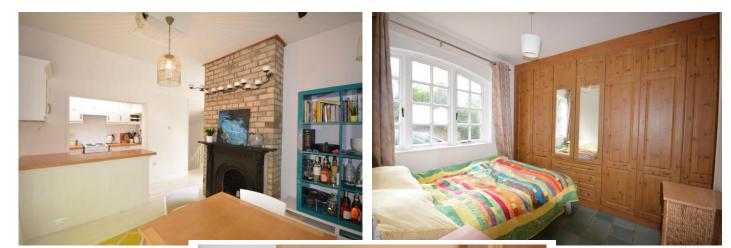

## ACCOMMODATION

**Entrance Hallway** 

**Open Plan Lounge / Kitchen / Dining Room** 5.41m (17'9") x 6.8m (22'4")

Lounge / Dining Room

Feature brick chimney breast with solid fuel fire and cast iron surround, tongue & groove flooring, radiator cover, French doors to rear garden.

Kitchen

Excellent range of fitted press units, velux window, breakfast bar, tiled floor & splashback.

Bedroom 1 2.93m (9'7") x 3.03m (9'11") Tiled floor, built in wardrobes.

Bedroom 2 3.29m (10'10") x 2.94m (9'8") Tiled floor, built in wardrobes.