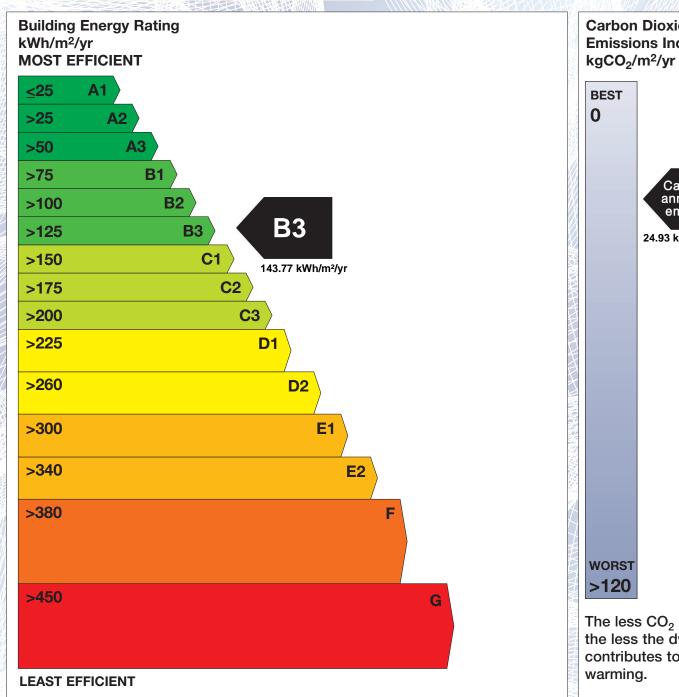

## BER for the building detailed below is:

**B3** 

**Address** APT NO 4 THE ELMS MOUNT MERRION AVENUE **BLACKROCK** CO. DUBLIN Eircode A94HN44 **BER Number** 103935854 Date of Issue 25/04/2025 Valid Until 25/04/2035 Assessor Number 109100 Assessor Company No 107336

The Building Energy Rating (BER) is an indication of the energy performance of this dwelling. It covers energy use for space heating, water heating, ventilation and lighting, calculated on the basis of standard occupancy. It is expressed as primary energy use per unit floor area per year (kWh/m²/yr).

'A' rated properties are the most energy efficient and will tend to have the lowest energy bills.

Carbon Dioxide (CO<sub>2</sub>) **Emissions Indicator** Calculated annual CO2 emissions 24.93 kgCO<sub>2</sub>/m<sup>2</sup>/yr The less CO<sub>2</sub> produced, the less the dwelling contributes to global