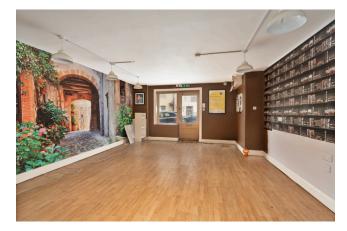

#### \*\*For sale by online auction at 12:00PM on Thursday 23rd January 2025 – please visit www.eracork.ie for more details.\*\*

ERA Downey McCarthy are delighted to present this superb opportunity to trade in a vibrant retailing location on the main thoroughfare of Carrigtwohill. The property occupies a prominent position and enjoys high volumes of passing vehicles and pedestrian traffic. The property traded until recently as a cafe. Internally, the property comprises of a large seating area to the front with the coffee station and kitchen to the rear area of the ground floor. Overhead, there is a one bedroom residential accommodation with a separate entrance from the street.

#### | FEATURES

- Built in 1900
- This was most recently occupied as a cafe
- Large store to the rear which includes the staff washroom area
- Cafe area includes a catering kitchen, coffee station and toilet facilities
- Cafe is no longer trading and the property is being sold with full vacant possession