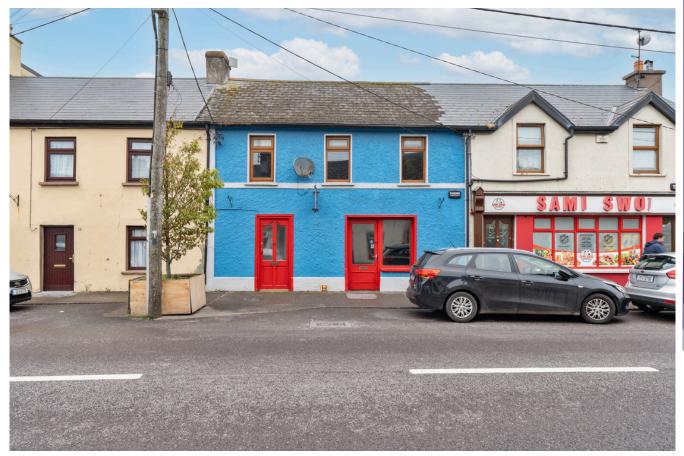

# 13 Main Street, Carrigtwohill, Cork

#### \*\*For sale by online auction at 12:00PM on Thursday 23rd January 2025 – please visit www.eracork.ie for more details.\*\*

ERA Downey McCarthy are delighted to present this superb opportunity to trade in a vibrant retailing location on the main thoroughfare of Carrigtwohill. The property occupies a prominent position and enjoys high volumes of passing vehicles and pedestrian traffic. The property traded until recently as a cafe. Internally, the property comprises of a large seating area to the front with the coffee station and kitchen to the rear area of the ground floor. Overhead, there is a one bedroom residential accommodation with a separate entrance from the street.