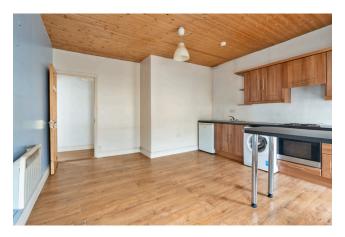

#### \*\*For sale by online auction at 12:00PM on Thursday 23rd January 2025 – please visit www.eracork.ie for more details.\*\*

ERA Downey McCarthy are delighted to present this superb opportunity to trade in a vibrant retailing location on the main thoroughfare of Carrigtwohill. The property occupies a prominent position and enjoys high volumes of passing vehicles and pedestrian traffic. The property traded until recently as a cafe. Internally, the property comprises of a large seating area to the front with the coffee station and kitchen to the rear area of the ground floor. Overhead, there is a one bedroom residential accommodation with a separate entrance from the street.

## | ACCOMMODATION

Cafe 59 sq.m. approx. Storage Area 24 sq.m. approx. Apartment 40 sq.m. approx.