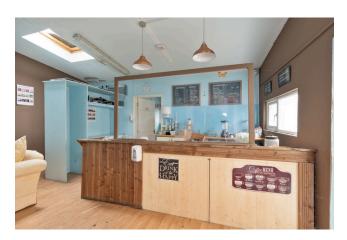

#### \*\*For sale by online auction at 12:00PM on Thursday 23rd January 2025 – please visit www.eracork.ie for more details.\*\*

ERA Downey McCarthy are delighted to present this superb opportunity to trade in a vibrant retailing location on the main thoroughfare of Carrigtwohill. The property occupies a prominent position and enjoys high volumes of passing vehicles and pedestrian traffic. The property traded until recently as a cafe. Internally, the property comprises of a large seating area to the front with the coffee station and kitchen to the rear area of the ground floor. Overhead, there is a one bedroom residential accommodation with a separate entrance from the street.

#### | FEATURES

- Built in 1900
- This was most recently occupied as a cafe
- Large store to the rear which includes the staff washroom area
- Cafe area includes a catering kitchen, coffee station and toilet facilities
- Cafe is no longer trading and the property is being sold with full vacant possession