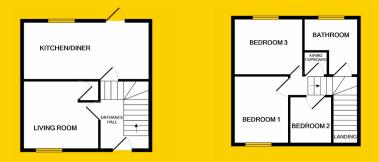

## ACCOMMODATION

HALLWAY 10'1' x 5'8" (3.1m x 1.79m) Tiled floor.

LOUNGE 13'3' x 9'7" (4.06m x 2.98m) Laminate floor

KITCHEN/DINER 19'3" x 10'5' (5.9m x 3.2m) Tiled floor, fitted kitchen, gas fire, tiled in kitchen laminate floor in lounge space.

BEDROOM 1 13'1' x 8'7" (4m x 2.66m) Carpet floor.

**BEDROOM 2** 9'8' x 7'2" (3m x 2.2m) Carpet floor.

BEDROOM 3 7'8 x 4" (2.1m x 3.26m) Carpet floor.

#### BATHROOM

 $7^{\prime}5^{\prime\prime}\,x\,6^{\prime}0^{\prime}\,(2.3m\,x\,1.8m)$  Shower, wc, wash hand basin tiles to wall, laminate floor.

raycooke.ie