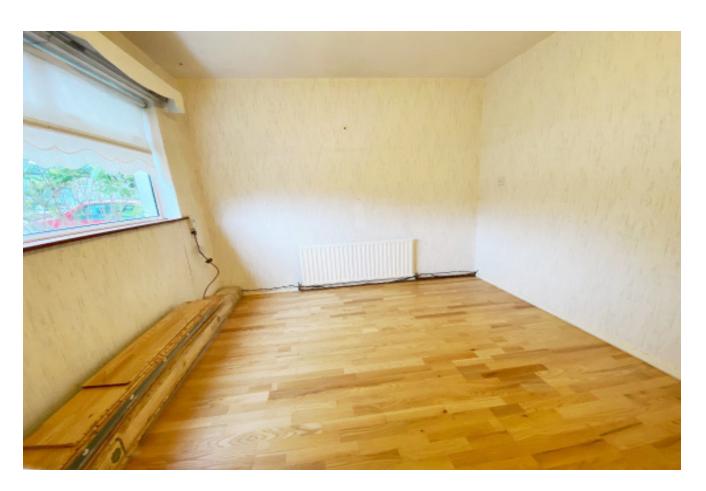

BEDROOM 1 13'1' x 8'7" (4m x 2.66m) Carpet floor.

**BEDROOM 2** 9'8' x 7'2" (3m x 2.2m) Carpet floor.

BEDROOM 3 7'8 x 4" (2.1m x 3.26m) Carpet floor.