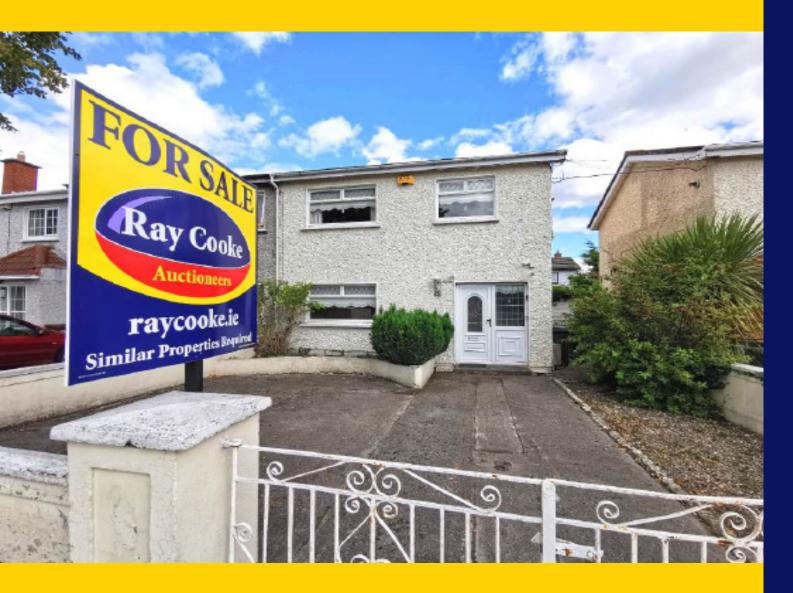

# 65 James Connolly Park Clondalkin Dublin 22 D22HK82

Three bedroom End of Terrace c. 77.1 sq.m / 829.9 sq.ft

Price: €229,000

raycooke.ie

#### DESCRIPTION

RAY COOKE AUCTIONEERS are delighted to present this very well located 3 bedroom family home to the market on James Conolly Park Avenue, Clondalkin, Dublin 22. This home is nicely located in a cul de sac within this mature settled estate. This area is extremely popular and in demand with families as its located within arms reach of local schools, shops and popular transport routes such as the M50 N7. This property is the perfect family home and is situated on a lovely quite cul de sac. Internal living accommodation comprises of entrance hallway with Lounge area, kitchen, with living space, along with master bath and 3 large Double bedrooms. Viewing is highly advised! Call Ray Cooke Auctioneers for further information or to arrange viewing!

#### **FEATURES**

Ray Cooke

- Additional Features
- C. 830Sqft
- BER E2

3 spacious bedrooms Abundance of storage throughout the home Located in quite cud de sac Gas fired central heating

- Garden to rear of property with block shed
- Host of local amenities
- Sought after development Mature & peaceful surroundings
- Large off street parking access
- Bus routes to city centre close by
- Easy Access to N7/ N81 & M50
- Early viewing is a must
- Call Ray Cooke Auctioneers today!!