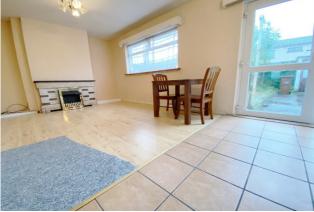

## ACCOMMODATION

HALLWAY 10'1' x 5'8" (3.1m x 1.79m) Tiled floor.

LOUNGE 13'3' x 9'7" (4.06m x 2.98m) Laminate floor

KITCHEN/DINER 19'3" x 10'5' (5.9m x 3.2m) Tiled floor, fitted kitchen, gas fire, tiled in kitchen laminate floor in lounge space.