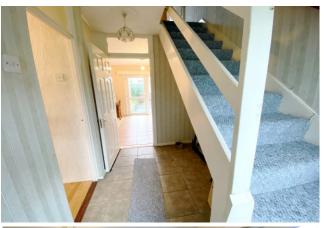

## ACCOMMODATION

HALLWAY 10'1' x 5'8" (3.1m x 1.79m) Tiled floor.

LOUNGE 13'3' x 9'7" (4.06m x 2.98m) Laminate floor

KITCHEN/DINER 19'3" x 10'5' (5.9m x 3.2m) Tiled floor, fitted kitchen, gas fire, tiled in kitchen laminate floor in lounge space.