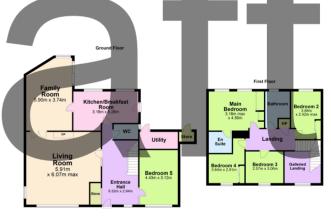

## SPECIAL FEATURES

- Set amidst beautifully manicured grounds (0.02 of acre)
- Superb potential to extend (subject to planning permission)
- Meticulously cared for and smartly presented throughout
- Highly convenient location
- GFCH, Phonewatch Alarm 166 sqm Approx.