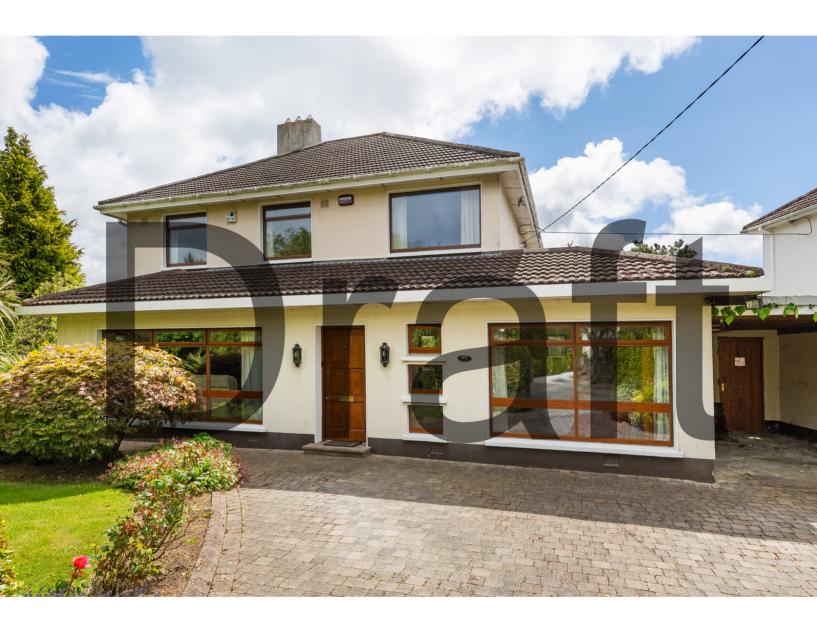

# For Sale

Asking Price: €1,175,000

1 Beech Park Drive Foxrock Dublin 18 D18 XA70

sherryfitz.ie - make and view offers 24/7

Open 24/7

REGISTER NOW TO SEARCH FOR PROPERTIES, MAKE AND VIEW OFFERS, ANYTIME YOU LIKE.

## SPECIAL FEATURES

- Set amidst beautifully manicured grounds (0.02 of acre)
- Superb potential to extend (subject to planning permission)
- Meticulously cared for and smartly presented throughout
- Highly convenient location
- GFCH, Phonewatch Alarm 166 sqm Approx.