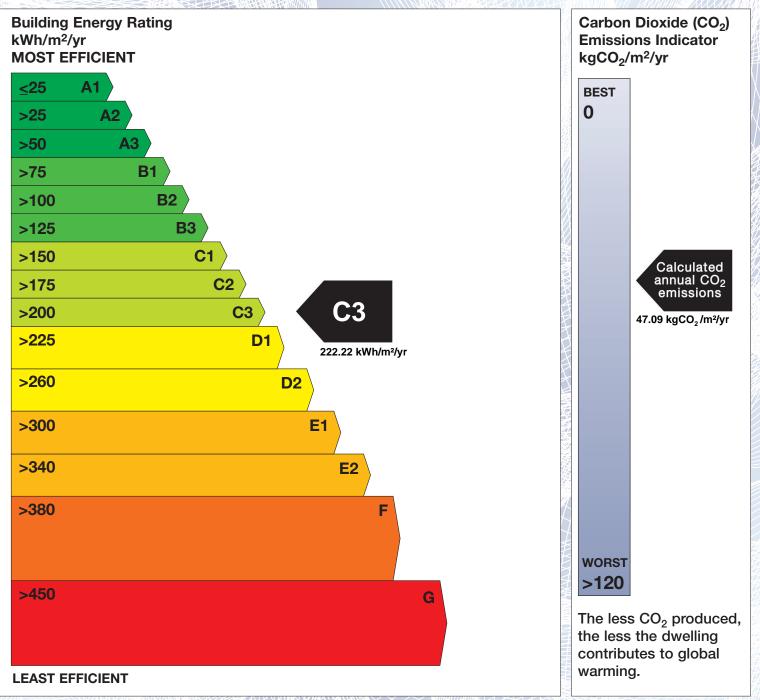

## **Building Energy Rating (BER)**

| BER for the building detailed below is: |                                        | C3     |
|-----------------------------------------|----------------------------------------|--------|
| Address                                 | 19 ARDMORE LAWN<br>BRAY<br>CO. WICKLOW |        |
| Eircode                                 | A98N7D8                                |        |
| BER Number                              | 117416347                              |        |
| Date of Issue                           | 14/05/2024                             |        |
| Valid Until                             | 14/05/2034                             |        |
| Assessor Number                         | 104290                                 |        |
| Assessor Company No                     | 104290                                 | (HDBm) |

The Building Energy Rating (BER) is an indication of the energy performance of this dwelling. It covers energy use for space heating, water heating, ventilation and lighting, calculated on the basis of standard occupancy. It is expressed as primary energy use per unit floor area per year (kWh/m<sup>2</sup>/yr).

'A' rated properties are the most energy efficient and will tend to have the lowest energy bills.

**IMPORTANT:** This BER is calculated on the basis of data provided to and by the BER Assessor, and using the version of the assessment software quoted below. A future BER assigned to this dwelling may be different, as a result of changes to the dwelling or to the assessment software.