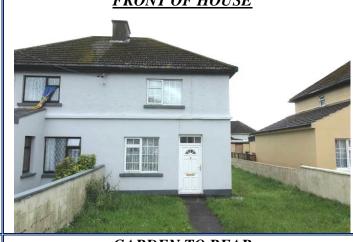

## 13 Henry Street

Roscommon Town F42F970

PRICE REGION: EXCESS €60,000

Prime opportunity to acquire a two bedroom semi-detached residence in need of minor renovation located just off Roscommon Town Centre, close to schools and all amenities. An ideal investment property or starter home, viewing comes highly recommended. Accommodation includes Ground Floor: reception hallway, sitting room, kitchen/dining room, utility with W.C. off, First Floor: bedrooms two in all.

## **OTHER FEATURES**

- Garden shed to rear 14'4" x 8'
- > Laid lawns to front and rear
- > Double glazed windows and doors
- > Block wall to front with two gates to property
- > In need of minor renovation
- > Ideal investment/starter home property