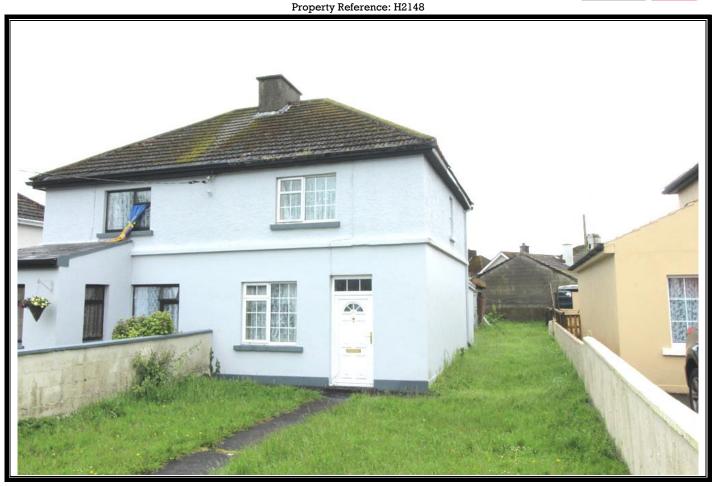

## 13 Henry Street

Roscommon Town F42F970

PRICE REGION: EXCESS €60,000

Prime opportunity to acquire a two bedroom semi-detached residence in need of minor renovation located just off Roscommon Town Centre, close to schools and all amenities. An ideal investment property or starter home, viewing comes highly recommended. Accommodation includes Ground Floor: reception hallway, sitting room, kitchen/dining room, utility with W.C. off, First Floor: bedrooms two in all.

## **OTHER FEATURES**

- Garden shed to rear 14'4" x 8'
- > Laid lawns to front and rear
- > Double glazed windows and doors
- > Block wall to front with two gates to property
- > In need of minor renovation
- > Ideal investment/starter home property