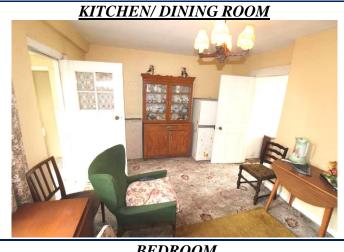

## 13 Henry Street

Roscommon Town F42F970

PRICE REGION: EXCESS €60,000

Prime opportunity to acquire a two bedroom semi-detached residence in need of minor renovation located just off Roscommon Town Centre, close to schools and all amenities. An ideal investment property or starter home, viewing comes highly recommended. Accommodation includes Ground Floor: reception hallway, sitting room, kitchen/dining room, utility with W.C. off, First Floor: bedrooms two in all.

Office Address: Main Street, Athleague, Co. Roscommon F42 TW70 Office Tel: 090-6663700 E-mail: info@connaughtonauctioneers.ie

| Room                | Area          | Room Details                                               |
|---------------------|---------------|------------------------------------------------------------|
|                     | (Approx)      |                                                            |
| Ground Floor        |               |                                                            |
| Reception Hallway   | 9'5" x 5'10"  | Upvc doorway to, carpeted                                  |
| Sitting Room        | 10' x 8'5"    | Open fireplace, carpeted, centre light                     |
| Kitchen/Dining Room | 14'9" x 10'5" | Solid fuel Stanley stove, carpeted, part wall tiling       |
| Utility             | 6'8" x 6'     | Upvc doorway to rear, fitted sink unit, incorporating W.C. |
| First Floor         |               |                                                            |
| Landing             | 6'2" x 3'3"   | Carpeted                                                   |
| Bedroom 1           | 11'8" x 8'10" | Carpeted, open fireplace                                   |
| Bedroom 2           | 14'6" x 9'10" | Carpeted, open fireplace                                   |