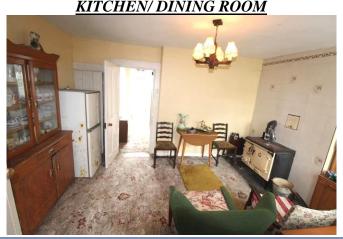

## 13 Henry Street

Roscommon Town F42F970

PRICE REGION: EXCESS €60,000

Prime opportunity to acquire a two bedroom semi-detached residence in need of minor renovation located just off Roscommon Town Centre, close to schools and all amenities. An ideal investment property or starter home, viewing comes highly recommended. Accommodation includes Ground Floor: reception hallway, sitting room, kitchen/dining room, utility with W.C. off, First Floor: bedrooms two in all.

Office Address: Main Street, Athleague, Co. Roscommon F42 TW70 Office Tel: 090-6663700 E-mail: info@connaughtonauctioneers.ie

| Room                | Area          | Room Details                                               |
|---------------------|---------------|------------------------------------------------------------|
|                     | (Approx)      |                                                            |
| Ground Floor        |               |                                                            |
| Reception Hallway   | 9'5" x 5'10"  | Upvc doorway to, carpeted                                  |
| Sitting Room        | 10' x 8'5"    | Open fireplace, carpeted, centre light                     |
| Kitchen/Dining Room | 14'9" x 10'5" | Solid fuel Stanley stove, carpeted, part wall tiling       |
| Utility             | 6'8" x 6'     | Upvc doorway to rear, fitted sink unit, incorporating W.C. |
| First Floor         |               |                                                            |
| Landing             | 6'2" x 3'3"   | Carpeted                                                   |
| Bedroom 1           | 11'8" x 8'10" | Carpeted, open fireplace                                   |
| Bedroom 2           | 14'6" x 9'10" | Carpeted, open fireplace                                   |