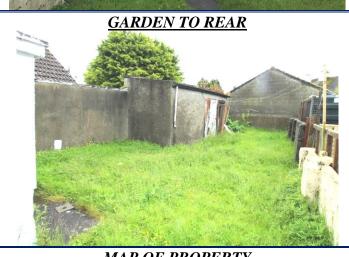

## **OTHER FEATURES**

- Garden shed to rear 14'4" x 8'
- > Laid lawns to front and rear
- > Double glazed windows and doors
- > Block wall to front with two gates to property
- > In need of minor renovation
- > Ideal investment/starter home property