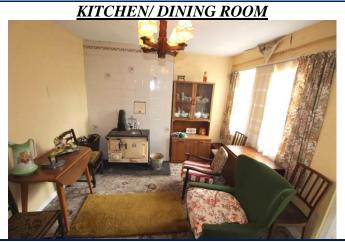

## 13 Henry Street

Roscommon Town F42F970

PRICE REGION: EXCESS €60,000

Prime opportunity to acquire a two bedroom semi-detached residence in need of minor renovation located just off Roscommon Town Centre, close to schools and all amenities. An ideal investment property or starter home, viewing comes highly recommended. Accommodation includes Ground Floor: reception hallway, sitting room, kitchen/dining room, utility with W.C. off, First Floor: bedrooms two in all.

Office Address: Main Street, Athleague, Co. Roscommon F42 TW70 Office Tel: 090-6663700 E-mail: info@connaughtonauctioneers.ie

| Room                | Area          | Room Details                                               |
|---------------------|---------------|------------------------------------------------------------|
|                     | (Approx)      |                                                            |
| Ground Floor        |               |                                                            |
| Reception Hallway   | 9'5" x 5'10"  | Upvc doorway to, carpeted                                  |
| Sitting Room        | 10' x 8'5"    | Open fireplace, carpeted, centre light                     |
| Kitchen/Dining Room | 14'9" x 10'5" | Solid fuel Stanley stove, carpeted, part wall tiling       |
| Utility             | 6'8" x 6'     | Upvc doorway to rear, fitted sink unit, incorporating W.C. |
| First Floor         |               |                                                            |
| Landing             | 6'2" x 3'3"   | Carpeted                                                   |
| Bedroom 1           | 11'8" x 8'10" | Carpeted, open fireplace                                   |
| Bedroom 2           | 14'6" x 9'10" | Carpeted, open fireplace                                   |