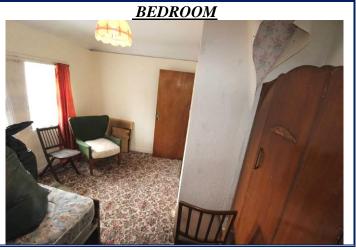

Office Address: Main Street, Athleague, Co. Roscommon F42 TW70 Office Tel: 090-6663700 E-mail: info@connaughtonauctioneers.ie

| Room                | Area          | Room Details                                               |
|---------------------|---------------|------------------------------------------------------------|
|                     | (Approx)      |                                                            |
| Ground Floor        |               |                                                            |
| Reception Hallway   | 9'5" x 5'10"  | Upvc doorway to, carpeted                                  |
| Sitting Room        | 10' x 8'5"    | Open fireplace, carpeted, centre light                     |
| Kitchen/Dining Room | 14'9" x 10'5" | Solid fuel Stanley stove, carpeted, part wall tiling       |
| Utility             | 6'8" x 6'     | Upvc doorway to rear, fitted sink unit, incorporating W.C. |
| First Floor         |               |                                                            |
| Landing             | 6'2" x 3'3"   | Carpeted                                                   |
| Bedroom 1           | 11'8" x 8'10" | Carpeted, open fireplace                                   |
| Bedroom 2           | 14'6" x 9'10" | Carpeted, open fireplace                                   |