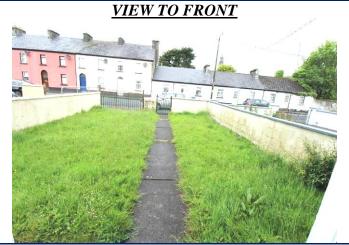

## 13 Henry Street

Roscommon Town F42F970

PRICE REGION: EXCESS €60,000

Prime opportunity to acquire a two bedroom semi-detached residence in need of minor renovation located just off Roscommon Town Centre, close to schools and all amenities. An ideal investment property or starter home, viewing comes highly recommended. Accommodation includes Ground Floor: reception hallway, sitting room, kitchen/dining room, utility with W.C. off, First Floor: bedrooms two in all.

## **OTHER FEATURES**

- Garden shed to rear 14'4" x 8'
- > Laid lawns to front and rear
- > Double glazed windows and doors
- > Block wall to front with two gates to property
- > In need of minor renovation
- > Ideal investment/starter home property