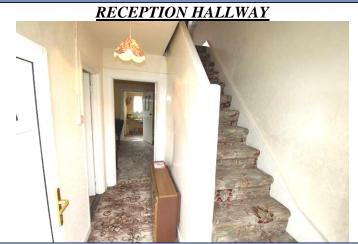

Office Address: Main Street, Athleague, Co. Roscommon F42 TW70 Office Tel: 090-6663700 E-mail: info@connaughtonauctioneers.ie

| Room                | Area          | Room Details                                               |
|---------------------|---------------|------------------------------------------------------------|
|                     | (Approx)      |                                                            |
| Ground Floor        |               |                                                            |
| Reception Hallway   | 9'5" x 5'10"  | Upvc doorway to, carpeted                                  |
| Sitting Room        | 10' x 8'5"    | Open fireplace, carpeted, centre light                     |
| Kitchen/Dining Room | 14'9" x 10'5" | Solid fuel Stanley stove, carpeted, part wall tiling       |
| Utility             | 6'8" x 6'     | Upvc doorway to rear, fitted sink unit, incorporating W.C. |
| First Floor         |               |                                                            |
| Landing             | 6'2" x 3'3"   | Carpeted                                                   |
| Bedroom 1           | 11'8" x 8'10" | Carpeted, open fireplace                                   |
| Bedroom 2           | 14'6" x 9'10" | Carpeted, open fireplace                                   |