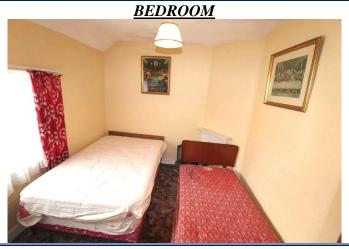

Office Address: Main Street, Athleague, Co. Roscommon F42 TW70 Office Tel: 090-6663700 E-mail: info@connaughtonauctioneers.ie

| Room                | Area          | Room Details                                               |
|---------------------|---------------|------------------------------------------------------------|
|                     | (Approx)      |                                                            |
| Ground Floor        |               |                                                            |
| Reception Hallway   | 9'5" x 5'10"  | Upvc doorway to, carpeted                                  |
| Sitting Room        | 10' x 8'5"    | Open fireplace, carpeted, centre light                     |
| Kitchen/Dining Room | 14'9" x 10'5" | Solid fuel Stanley stove, carpeted, part wall tiling       |
| Utility             | 6'8" x 6'     | Upvc doorway to rear, fitted sink unit, incorporating W.C. |
| First Floor         |               |                                                            |
| Landing             | 6'2" x 3'3"   | Carpeted                                                   |
| Bedroom 1           | 11'8" x 8'10" | Carpeted, open fireplace                                   |
| Bedroom 2           | 14'6" x 9'10" | Carpeted, open fireplace                                   |