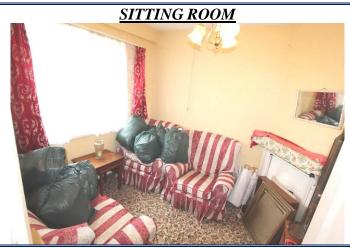

Office Address: Main Street, Athleague, Co. Roscommon F42 TW70 Office Tel: 090-6663700 E-mail: info@connaughtonauctioneers.ie

| Room                | Area          | Room Details                                               |
|---------------------|---------------|------------------------------------------------------------|
|                     | (Approx)      |                                                            |
| Ground Floor        |               |                                                            |
| Reception Hallway   | 9'5" x 5'10"  | Upvc doorway to, carpeted                                  |
| Sitting Room        | 10' x 8'5"    | Open fireplace, carpeted, centre light                     |
| Kitchen/Dining Room | 14'9" x 10'5" | Solid fuel Stanley stove, carpeted, part wall tiling       |
| Utility             | 6'8" x 6'     | Upvc doorway to rear, fitted sink unit, incorporating W.C. |
| First Floor         |               |                                                            |
| Landing             | 6'2" x 3'3"   | Carpeted                                                   |
| Bedroom 1           | 11'8" x 8'10" | Carpeted, open fireplace                                   |
| Bedroom 2           | 14'6" x 9'10" | Carpeted, open fireplace                                   |