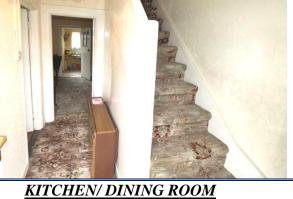

Office Address: Main Street, Athleague, Co. Roscommon F42 TW70 Office Tel: 090-6663700 E-mail: info@connaughtonauctioneers.ie

| Room                | Area          | Room Details                                               |
|---------------------|---------------|------------------------------------------------------------|
|                     | (Approx)      |                                                            |
| Ground Floor        |               |                                                            |
| Reception Hallway   | 9'5" x 5'10"  | Upvc doorway to, carpeted                                  |
| Sitting Room        | 10' x 8'5"    | Open fireplace, carpeted, centre light                     |
| Kitchen/Dining Room | 14'9" x 10'5" | Solid fuel Stanley stove, carpeted, part wall tiling       |
| Utility             | 6'8" x 6'     | Upvc doorway to rear, fitted sink unit, incorporating W.C. |
| First Floor         |               |                                                            |
| Landing             | 6'2" x 3'3"   | Carpeted                                                   |
| Bedroom 1           | 11'8" x 8'10" | Carpeted, open fireplace                                   |
| Bedroom 2           | 14'6" x 9'10" | Carpeted, open fireplace                                   |