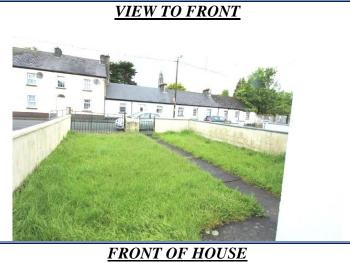

## 13 Henry Street

Roscommon Town F42F970

PRICE REGION: EXCESS €60,000

Prime opportunity to acquire a two bedroom semi-detached residence in need of minor renovation located just off Roscommon Town Centre, close to schools and all amenities. An ideal investment property or starter home, viewing comes highly recommended. Accommodation includes Ground Floor: reception hallway, sitting room, kitchen/dining room, utility with W.C. off, First Floor: bedrooms two in all.

## **OTHER FEATURES**

- Garden shed to rear 14'4" x 8'
- > Laid lawns to front and rear
- > Double glazed windows and doors
- > Block wall to front with two gates to property
- > In need of minor renovation
- > Ideal investment/starter home property