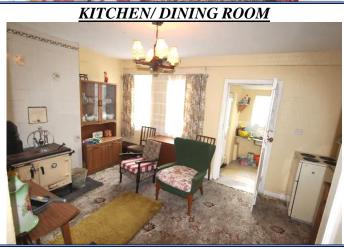

## 13 Henry Street

Roscommon Town F42F970

PRICE REGION: EXCESS €60,000

Prime opportunity to acquire a two bedroom semi-detached residence in need of minor renovation located just off Roscommon Town Centre, close to schools and all amenities. An ideal investment property or starter home, viewing comes highly recommended. Accommodation includes Ground Floor: reception hallway, sitting room, kitchen/dining room, utility with W.C. off, First Floor: bedrooms two in all.

Office Address: Main Street, Athleague, Co. Roscommon F42 TW70 Office Tel: 090-6663700 E-mail: info@connaughtonauctioneers.ie

| Room                | Area          | Room Details                                               |
|---------------------|---------------|------------------------------------------------------------|
|                     | (Approx)      |                                                            |
| Ground Floor        |               |                                                            |
| Reception Hallway   | 9'5" x 5'10"  | Upvc doorway to, carpeted                                  |
| Sitting Room        | 10' x 8'5"    | Open fireplace, carpeted, centre light                     |
| Kitchen/Dining Room | 14'9" x 10'5" | Solid fuel Stanley stove, carpeted, part wall tiling       |
| Utility             | 6'8" x 6'     | Upvc doorway to rear, fitted sink unit, incorporating W.C. |
| First Floor         |               |                                                            |
| Landing             | 6'2" x 3'3"   | Carpeted                                                   |
| Bedroom 1           | 11'8" x 8'10" | Carpeted, open fireplace                                   |
| Bedroom 2           | 14'6" x 9'10" | Carpeted, open fireplace                                   |