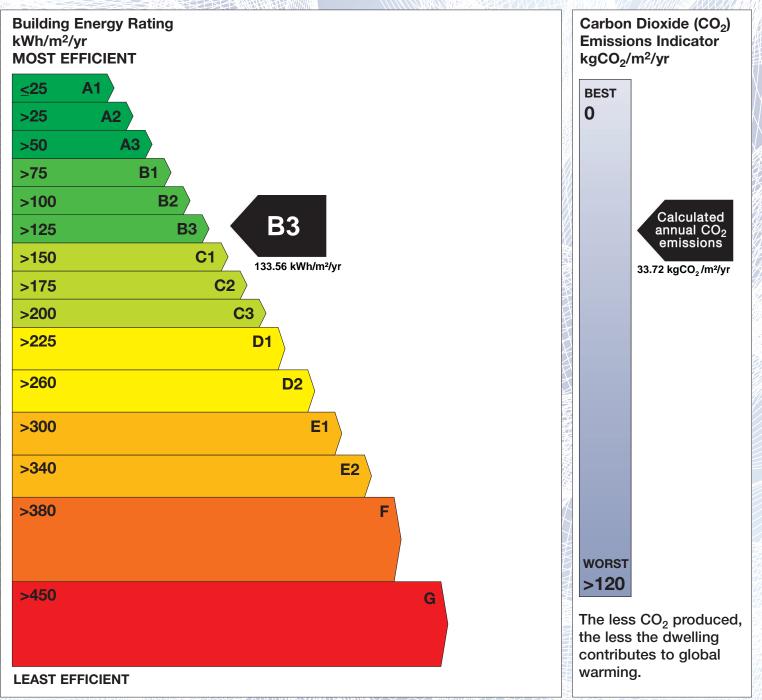

## **Building Energy Rating (BER)**

| BER for the building detailed below is: |                                                         | B3     |
|-----------------------------------------|---------------------------------------------------------|--------|
| Address                                 | LAZEYBUSH<br>TULLAROAN ROAD<br>KILKENNY<br>CO. KILKENNY |        |
| Eircode                                 | R95E3H5                                                 |        |
| BER Number                              | 118146687                                               |        |
| Date of Issue                           | 05/02/2025                                              |        |
| Valid Until                             | 05/02/2035                                              |        |
| Assessor Number                         | 105839                                                  |        |
| Assessor Company No                     | 102839                                                  | NJH MA |

The Building Energy Rating (BER) is an indication of the energy performance of this dwelling. It covers energy use for space heating, water heating, ventilation and lighting, calculated on the basis of standard occupancy. It is expressed as primary energy use per unit floor area per year (kWh/m<sup>2</sup>/yr).

'A' rated properties are the most energy efficient and will tend to have the lowest energy bills.

**IMPORTANT:** This BER is calculated on the basis of data provided to and by the BER Assessor, and using the version of the assessment software quoted below. A future BER assigned to this dwelling may be different, as a result of changes to the dwelling or to the assessment software.