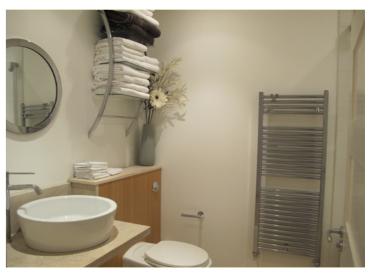

#### **Family Bathroom**

Tiled Floor. High spec white sanitary ware comprising steel enamel bath, with wall mounted taps, showerhead, diverter and glass screen. W.C. with concealed cistern. Freestanding ceramic hand basin on limestone shelf, with single lever pillar tap and a combination of limestone and ceramic tiles and paint finishes to remainder. Large walled mirror over wash hand basin.

#### **Ensuite**

Tiled Floor. W.C. with concealed cistern. Freestanding ceramic hand basin on limestone shelf. with single lever pillar tap and a combination of limestone and ceramic tiles and paint finishes to remainder. Large fully tiled Shower fitted with glass screen and white pressed steel shower tray. Large walled mirror over wash hand basin.