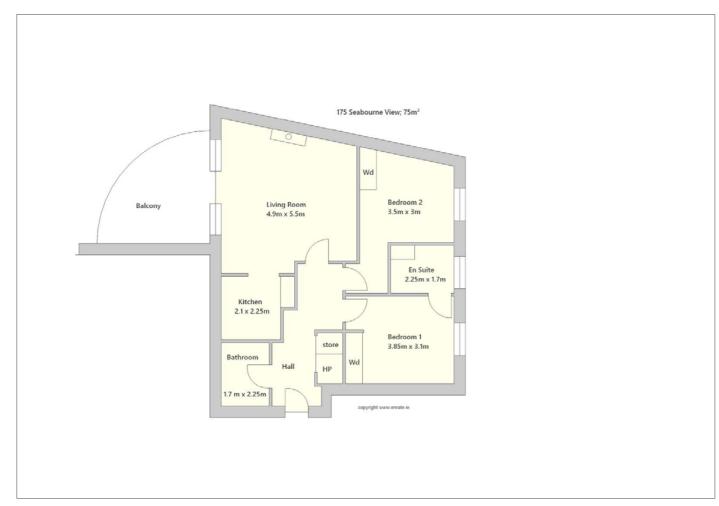

### **FLOOR PLANS**

Residential Sales & Lettings Commercial Sales & Lettings Valuations & Property Management

PSRA Licence Number 001349

Burnaby Downs, Delgany Road, Greystones, Co. Wicklow. Telephone. 01 287 7088 Email. info@mcgovernestates.ie

#### **ACCOMODATION**

#### **Entrance Hallway**

Laminate wood flooring. Intercom security system. Hot press off with storage space. Smoke alarm. Recessed lighting.

#### Kitchen

Custom designed kitchen with a combination of timber veneer. painted and glass cabinet doors, fitted with satin aluminium handles. Stainless steel sink with single lever chrome tap. Limestone splash black and granite worktop. Under counter Lighting. 'Ariston' appliances comprise ceramic electric hob, stainless steel fully integrated electric oven, fully integrated fridge-freezer, extractor fan and dishwasher.

# **Living/ Dining room**

Laminate wood flooring. Feature gas fire place. Ample glazing with large sliding door leading to balcony area with golf course and sea views. Tv point. Recessed lighting.

#### **Family Bathroom**

Tiled Floor. High spec white sanitary ware comprising steel enamel bath, with wall mounted taps, showerhead, diverter and glass screen. W.C. with concealed cistern. Freestanding ceramic hand basin on limestone shelf, with single lever pillar tap and a combination of limestone and ceramic tiles and paint finishes to remainder. Large walled mirror over wash hand basin.

#### **Bedroom 1**

Laminate wood flooring. Floor to ceiling built in wardrobes. TV point. Recessed lighting. Ensuite

#### **Ensuite**

Tiled Floor. W.C. with concealed cistern. Freestanding ceramic hand basin on limestone shelf. with single lever pillar tap and a combination of limestone and ceramic tiles and paint finishes to remainder. Large fully tiled Shower fitted with glass screen and white pressed steel shower tray. Large walled mirror over wash hand basin.

#### Bedroom 2

Laminate wood flooring. Floor to ceiling built in wardrobes.

#### **Balcony**

This apartment benefits from a decked balcony area which can be accessed via a sliding door from the living room and enjoys wonderful views of Charlesland golf club and the Irish sea.