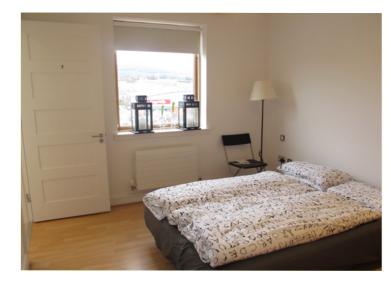

#### **Bedroom 1**

Laminate wood flooring. Floor to ceiling built in wardrobes. TV point. Recessed lighting. Ensuite

#### Bedroom 2

Laminate wood flooring. Floor to ceiling built in wardrobes.