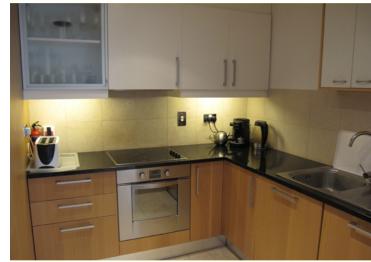

#### Kitchen

Custom designed kitchen with a combination of timber veneer. painted and glass cabinet doors, fitted with satin aluminium handles. Stainless steel sink with single lever chrome tap. Limestone splash black and granite worktop. Under counter Lighting. 'Ariston' appliances comprise ceramic electric hob, stainless steel fully integrated electric oven, fully integrated fridge-freezer, extractor fan and dishwasher.