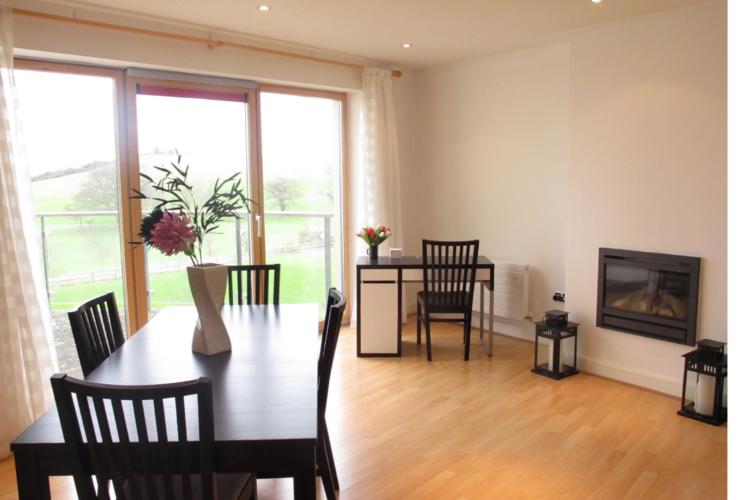

This beautifully presented two bedroom apartment extends to 75sqm (807.3 sq.ft) and is bright and spacious throughout. The property has a number of attractive features including a large living/ dining area which features a sliding door that gives access to the balcony and allows an abundance of natural light to fill the room.

# **Living/ Dining room**

Laminate wood flooring. Feature gas fire place. Ample glazing with large sliding door leading to balcony area with golf course and sea views. Tv point. Recessed lighting.