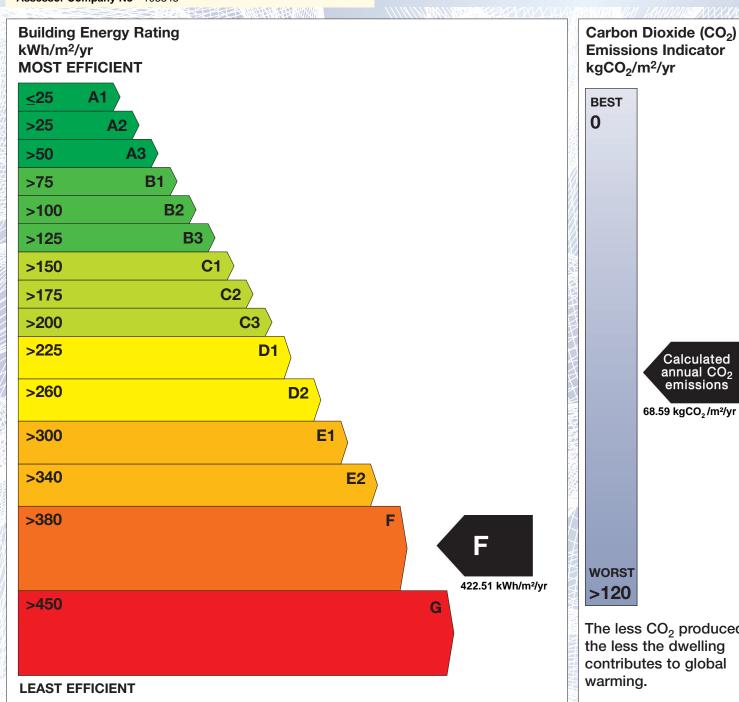

## BER for the building detailed below is:

F

| Address             | 11 WILLOWFIELD PARK<br>GOATSTOWN<br>DUBLIN 14 |
|---------------------|-----------------------------------------------|
| Eircode             | D14FP98                                       |
| BER Number          | 117525626                                     |
| Date of Issue       | 21/06/2024                                    |
| Valid Until         | 21/06/2034                                    |
| Assessor Number     | 103343                                        |
| Assessor Company No | 103343                                        |

The Building Energy Rating (BER) is an indication of the energy performance of this dwelling. It covers energy use for space heating, water heating, ventilation and lighting, calculated on the basis of standard occupancy. It is expressed as primary energy use per unit floor area per year (kWh/m²/yr).

'A' rated properties are the most energy efficient and will tend to have the lowest energy bills.

**Emissions Indicator** Calculated annual CO2 emissions 68.59 kgCO<sub>2</sub>/m<sup>2</sup>/yr The less CO<sub>2</sub> produced,