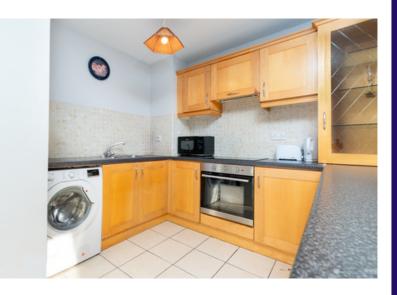

## | OPEN PLAN KITCHEN/DINING/LIVING

5.14m x 6.25m (16'8" x 20'5")

A superb and light-filled open plan kitchen/dining/living area is located to the front of the property and has a South facing aspect.

The room features laminate timber flooring, one large electric radiator, two light pieces, ample power points. There is one large window and a cast iron balcony area, both offering beautiful views across Cork and the River Lee.

The kitchen features fitted units at eye and floor level in a U-shape with worktop counter and tile splashback. The kitchen includes a breakfast bar, two washing machines, a dishwasher, freezer, under counter fridge, oven, hob, microwave, extractor fan and stainless steel sink.