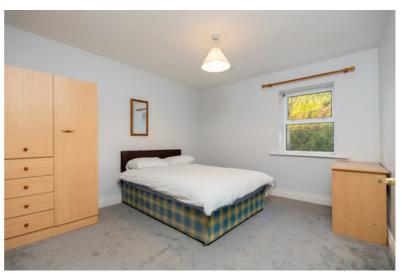

#### | BEDROOM 1

3.3m x 3.54m (10'8" x 11'6")

This large double bedroom has carpet flooring, built-in wardrobes, electric radiator, one centre light piece, one window to the rear of the property and six power points. A door allows access to the ensuite bathroom.

#### | BEDROOM 2

3.32m x 3.69m (10'8" x 12'1")

This spacious double bedroom has carpet flooring, electric radiator, one centre light piece, one window to the rear of the property and six power points.