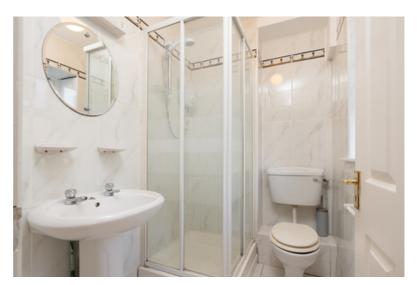

#### | ENSUITE

1.86m x 1.41m (6'1" x 4'6")

The ensuite bathroom features a three piece suite including an electric shower, floor and wall tiling, one frosted window to the rear of the property.

#### | BATHROOM

1.86m x 2.18m (6'1" x 7'1")

The main family bathroom features a four piece suite including a pump action shower fitted over the bath, floor and wall tiling, one centre light piece.