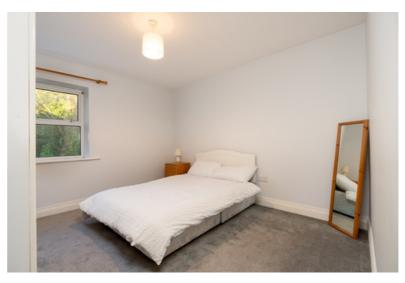

#### | BEDROOM 1

3.3m x 3.54m (10'8" x 11'6")

This large double bedroom has carpet flooring, built-in wardrobes, electric radiator, one centre light piece, one window to the rear of the property and six power points. A door allows access to the ensuite bathroom.

#### | BEDROOM 2

3.32m x 3.69m (10'8" x 12'1")

This spacious double bedroom has carpet flooring, electric radiator, one centre light piece, one window to the rear of the property and six power points.