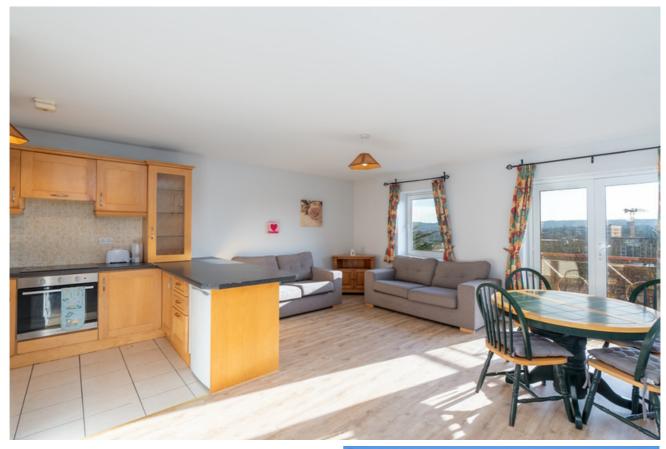

## | OPEN PLAN KITCHEN/DINING/LIVING

5.14m x 6.25m (16'8" x 20'5")

A superb and light-filled open plan kitchen/dining/living area is located to the front of the property and has a South facing aspect.

The room features laminate timber flooring, one large electric radiator, two light pieces, ample power points. There is one large window and a cast iron balcony area, both offering beautiful views across Cork and the River Lee.

The kitchen features fitted units at eye and floor level in a U-shape with worktop counter and tile splashback. The kitchen includes a breakfast bar, two washing machines, a dishwasher, freezer, under counter fridge, oven, hob, microwave, extractor fan and stainless steel sink.