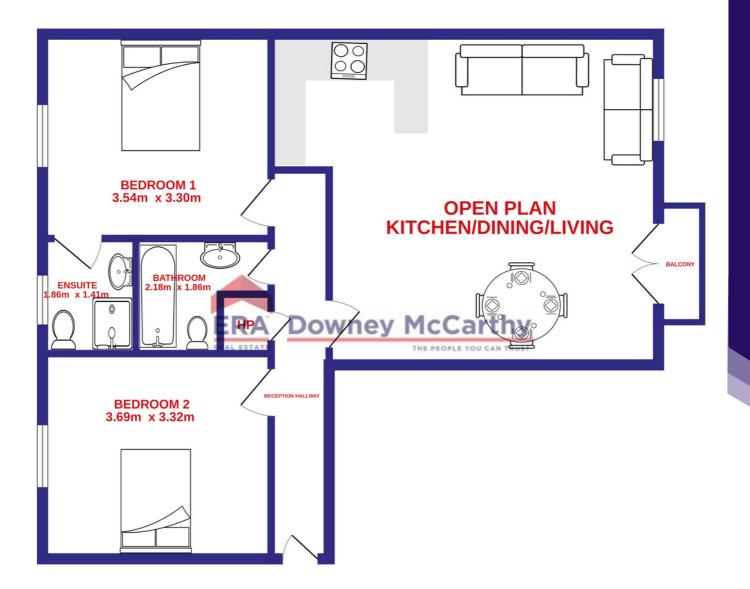

#### | FEATURES

- Approx. 67 Sq. M. / 721 Sq. Ft.
- Built in 2000
- BER B3
- Double glazed PVC windows
- Electric heating
- Two spacious double bedrooms
- Balcony area with South facing aspect
- Beautiful views across Cork
- Private parking within a gated and secure complex
- 30 minutes' walk to University College Cork / 10 minutes' drive to Cork city centre
- Easy access to N22 road network
- Rental potential €1,850 per month
- Management fees €2,150 per annum

#### | RECEPTION HALLWAY

6.92m x 0.94m (22'7" x 3'0")

A timber door allows access to the main reception hallway. The hallway features laminate timber flooring, one centre light piece, a storage heater, access to the hot press and a power point.

## | OPEN PLAN KITCHEN/DINING/LIVING

5.14m x 6.25m (16'8" x 20'5")

A superb and light-filled open plan kitchen/dining/living area is located to the front of the property and has a South facing aspect.

The room features laminate timber flooring, one large electric radiator, two light pieces, ample power points. There is one large window and a cast iron balcony area, both offering beautiful views across Cork and the River Lee.

#### | BEDROOM 1

3.3m x 3.54m (10'8" x 11'6")

This large double bedroom has carpet flooring, built-in wardrobes, electric radiator, one centre light piece, one window to the rear of the property and six power points. A door allows access to the ensuite bathroom.

#### | ENSUITE

1.86m x 1.41m (6'1" x 4'6")

The ensuite bathroom features a three piece suite including an electric shower, floor and wall tiling, one frosted window to the rear of the property.

#### | BEDROOM 2

3.32m x 3.69m (10'8" x 12'1")

This spacious double bedroom has carpet flooring, electric radiator, one centre light piece, one window to the rear of the property and six power points.

#### | BATHROOM

1.86m x 2.18m (6'1" x 7'1")

The main family bathroom features a four piece suite including a pump action shower fitted over the bath, floor and wall tiling, one centre light piece.

#### | FLOOR PLAN

Whilst every attempt has been made to ensure the accuracy of the floorplan contained here, measurements of doors, windows, rooms and any other items are approximate and no responsibility is taken for any error, omission or mis-statement. This plan is for illustrative purposes only and should be used as such by any prospective purchaser. The services, systems and appliances shown have not been tested and no guarantee as to their operality or efficiency can be given. Made with Metropix €2023