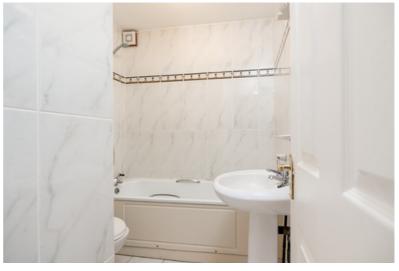

#### | BATHROOM

1.86m x 2.18m (6'1" x 7'1")

The main family bathroom features a four piece suite including a pump action shower fitted over the bath, floor and wall tiling, one centre light piece.