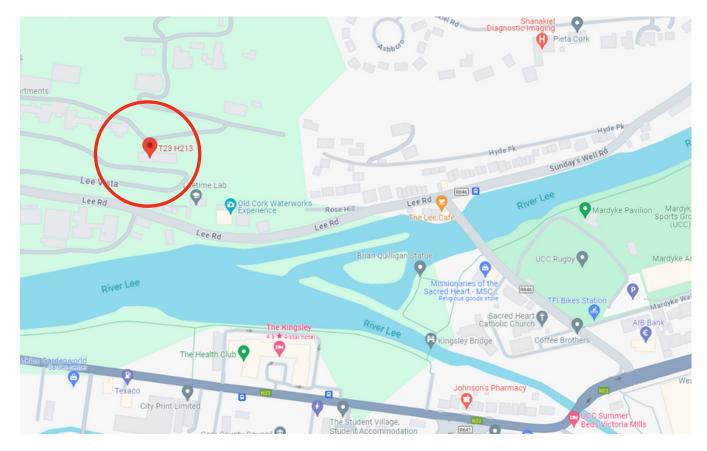

power points.



#### | BATHROOM

1.86m x 2.18m (6'1" x 7'1")

The main family bathroom features a four piece suite including a pump action shower fitted over the bath, floor and wall tiling, one centre light piece.



#### | FLOOR PLAN



Whilst every attempt has been made to ensure the accuracy of the floorplan contained here, measurements of doors, windows, rooms and any other items are approximate and no responsibility is taken for any error, omission or mis-statement. This plan is for illustrative purposes only and should be used as such by any prospective purchaser. The services, systems and appliances shown have not been tested and no guarantee as to their operality or efficiency can be given. Made with Metropix €2023

## | DIRECTIONS

Please see Eircode T23 W H213 for directions.



### | ALL ENQUIRIES TO:

Sean McCarthy 086 8385768 sean@eracork.ie





#### Solicitor Details: Rory O'Callaghan, O'Mahony Farrelly Solicitors, 12 Barrack Street, Bantry, Co. Cork