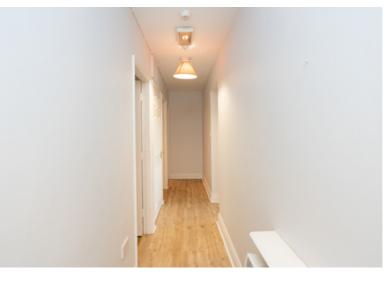

#### | RECEPTION HALLWAY

6.92m x 0.94m (22'7" x 3'0")

A timber door allows access to the main reception hallway. The hallway features laminate timber flooring, one centre light piece, a storage heater, access to the hot press and a power point.