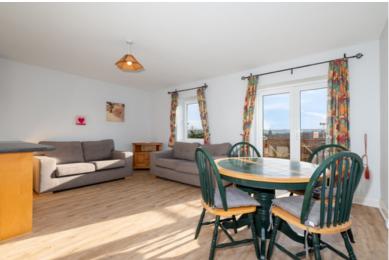

## | OPEN PLAN KITCHEN/DINING/LIVING

5.14m x 6.25m (16'8" x 20'5")

A superb and light-filled open plan kitchen/dining/living area is located to the front of the property and has a South facing aspect.

The room features laminate timber flooring, one large electric radiator, two light pieces, ample power points. There is one large window and a cast iron balcony area, both offering beautiful views across Cork and the River Lee.

The kitchen features fitted units at eye and floor level in a U-shape with worktop counter and tile splashback. The kitchen includes a breakfast bar, two washing machines, a dishwasher, freezer, under counter fridge, oven, hob, microwave, extractor fan and stainless steel sink.