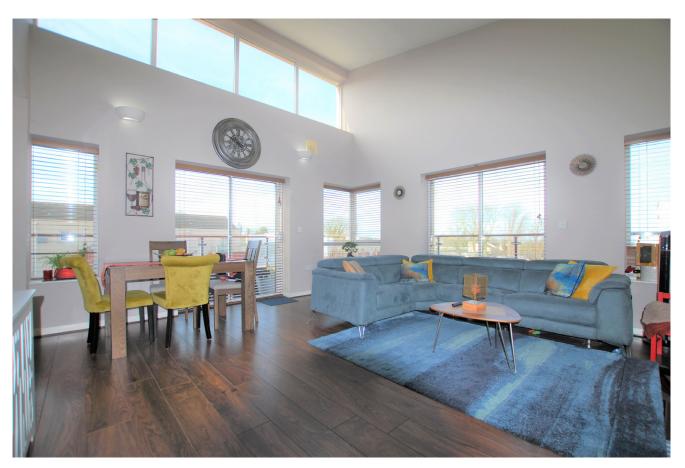

#### LIVING/DINING ROOM

15'7" x 15'7" (4.8m x 4.8m)

Extremely bright throughout with open plan layout, beautiful extra high ceilings, walnut laminte wood floor, fireplae centrepiece with hardwood surround, double doors lead to two south west facing balconies.