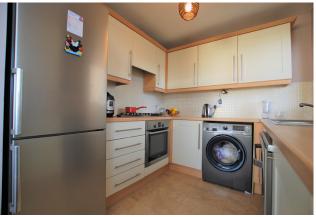

#### KITCHEN/DINER

7'8" x 9'1" (2.4m x 2.8m)

Extensive range of wall and floor kitchen units, oven, hob and extractor fan, exquisite marble floor, tiles, plumbed for washing machine and dishwasher.