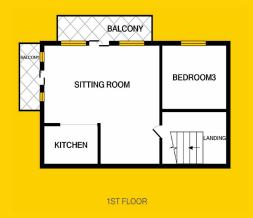

yout, beautiful extra high ceilings, walnut laminte wood floor, fireplae centrepiece with hardwood surround, double doors lead to two south west facing balconies.

#### **BATHROOM**

5'9" x 9'8"(1.8m x 3m)

WC, wash hand basin, bath, wall and floor tiles.

# **MASTER BEDROOM**

16'7" x 15'7" (5.1m x 4.8m)

Walnut laminate flooring, built in double wardrobes, access to ensuite.

#### **ENSUITE**

6'2" x 5'2" (1.9m x 1.6m)

Exquiste marble wall and floor tiles with corner shower unit with rain head overhead shower, wc, wash hand basin, stainless steel heated towel rail.

#### **BEDROOM 2**

12'4" x 14'1" (3.8m x 4.3m)

Fitted wardrobes, walnut laminate flooring, built in wardrobes.

#### **BEDROOM 3**

9'8" x 7'2" (3.m x 2.2m)

Carpet floor, top quality blinds.









# **FLOOR PLANS**





# **VIEWING**

Viewings are strictly by appointment only. We are available for viewings during the day, in the evenings and also at the weekend so we are always available at a time to suit you.

# **NEGOTIATOR**

James Droney and he can be contacted on 01 4599 288 or 086 140 9043.

Alternatively you can send an email to **james@raycooke.ie** and he will contact you in due course.



# **MORTGAGES**

- Pre-approved Mortgage
- Expert Mortgage Advice
- Cheapest Interest Rates
- Choice of Lenders



For further information or advice, please call:

01 6875800

Ray Cooke Financial Services Ltd is regulated by The Central Bank of Ireland

#### CLONDALKIN

(Head Office) 3 Main Street, Clondalkin, Dublin 22

T +353 (0)1 40 30 720 E clondalkin@raycooke.ie

# TALLAGHT

6 Village Green, Tallaght, Du