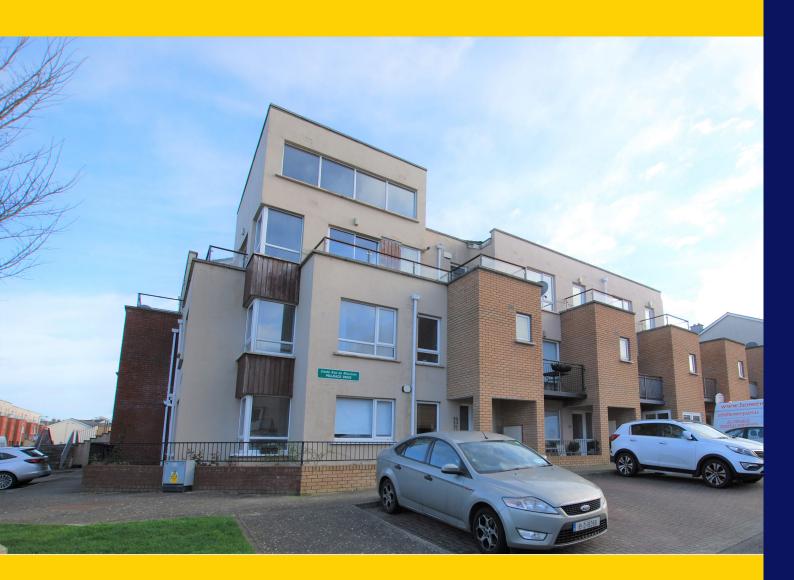

# FOR SALE

BY PRIVATE TREATY

21 Millrace Drive Saggart Co Dublin D24W277

Three Bedroom Duples c.103sq.m. /1,108sq.ft.

BER B3

Price: €245,000 raycooke.ie

# **DESCRIPTION**

RAY COOKE AUCTIONEERS are delighted to present this excellent three bedroom duplex to the market in Millrace Drive, Saggart. This stunning top floor property is situated in a prime location within walking distance of Rathcoole and Saggart Villages with their array of amenities. Avoca, local primary and secondary schools, The Luas and Rathcoole Park with its beautiful scenery and walking trails are but a few of the many attractions to this excellent location. Extremely bright and spacious interior living accommodation of c 1108 sq ft (103 sq m) comprises of entrance hall, large lounge/ dining room, kitchen, three spacious bedrooms one with en-suite shower room and a fully fitted bathroom. Double doors from the lounge lead onto two stunning balconies with an enviable south westerly orientation. No. 21 is presented in excellent condition throughout and is sure to cause a stir among a wide range of first time buyers & investors. It boasts gas fired central heating, double glazed windows and benefits from top quality flooring & blinds. Do not miss this one; call Ray Cooke Auctioneers for further information or to arrange viewing!