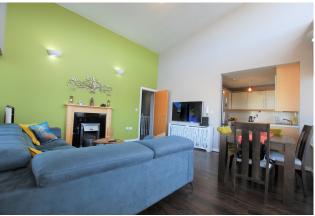

#### LIVING/DINING ROOM

15'7" x 15'7" (4.8m x 4.8m)

Extremely bright throughout with open plan layout, beautiful extra high ceilings, walnut laminte wood floor, fireplae centrepiece with hardwood surround, double doors lead to two south west facing balconies.