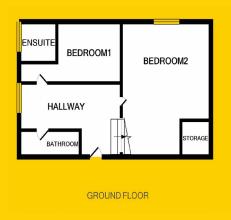

layout, beautiful extra high ceilings, walnut laminte wood floor, fireplae centrepiece with hardwood surround, double doors lead to two south west facing balconies.

#### **BATHROOM**

5'9" x 9'8"(1.8m x 3m)

WC, wash hand basin, bath, wall and floor tiles.

# **MASTER BEDROOM**

16'7" x 15'7" (5.1m x 4.8m)

Walnut laminate flooring, built in double wardrobes, access to ensuite.

#### **ENSUITE**

6'2" x 5'2" (1.9m x 1.6m)

Exquiste marble wall and floor tiles with corner shower unit with rain head overhead shower, wc, wash hand basin, stainless steel heated towel rail.

#### **BEDROOM 2**

12'4" x 14'1" (3.8m x 4.3m)

Fitted wardrobes, walnut laminate flooring, built in wardrobes.

#### **BEDROOM 3**

9'8" x 7'2" (3.m x 2.2m)

Carpet floor, top quality blinds.









# **FLOOR PLANS**





# **VIEWING**

Viewings are strictly by appointment only. We are available for viewings during the day, in the evenings and also at the weekend so we are always available at a time to suit you.

# **NEGOTIATOR**

James Droney and he can be contacted on 01 4599 288 or 086 140 9043.

Alternatively you can send an email to **james@raycooke.ie** and he will contact you in due course.



# **MORTGAGES**

- Pre-approved Mortgage
- Expert Mortgage Advice
- Cheapest Interest Rates
- Choice of Lenders



For further information or advice, please call:

01 6875800

Ray Cooke Financial Services Ltd is regulated by The Central Bank of Ireland

#### CLONDALKIN

(Head Office) 3 Main Street, Clondalkin, Dublin 22

T +353 (0)1 40 30 720 E clondalkin@raycooke.ie

# TALLAGHT

6 Village Green, Tallaght,