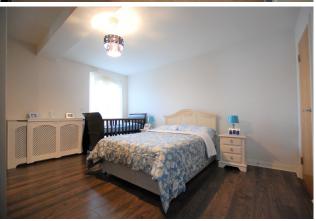

# **MASTER BEDROOM**

16'7" x 15'7" (5.1m x 4.8m)

Walnut laminate flooring, built in double wardrobes, access to ensuite.

#### **ENSUITE**

6'2" x 5'2" (1.9m x 1.6m)

Exquiste marble wall and floor tiles with corner shower unit with rain head overhead shower, wc, wash hand basin, stainless steel heated towel rail.