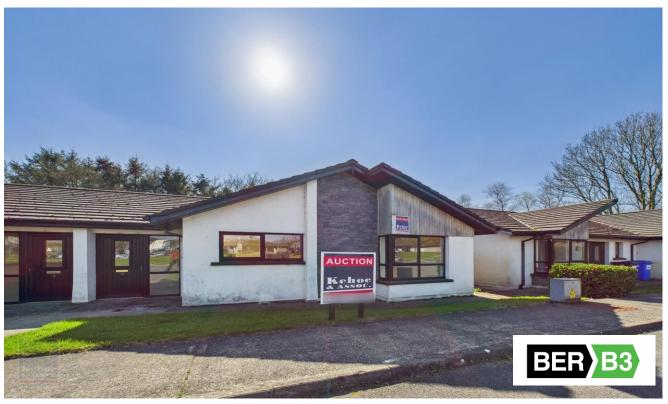

## FOR SALE BY ONLINE AUCTION Thursday 1<sup>st</sup> May, 2025 at 2pm 3 Castle Gardens Retirement Village, Enniscorthy, Co. Wexford **Disclosed Reserve €140,000**

**B217.3** 

To make an offer at the Online Auction – any interested party must register in advance to bid. Please log onto kehoeproperty.com and click the OFFR button within the listing of 3 Castle Gardens Retirement Village, Enniscorthy, Co. Wexford

No. 3 Castle Gardens is a purpose-built 2 bedroomed semi-detached retirement bungalow, situated in Castle Gardens on the outskirts of Enniscorthy Town. Castle Gardens Retirement Village comprises a total of 54 purpose-

built retirement bungalows with Castle Gardens Nursing Home

and newly opened Memory Care Centre on site.

- **❖** The accommodation briefly comprises entrance hallway, open plan kitchen/dining/living room, 2 double bedrooms and wheelchair accessible wetroom.
- **For further details and appointment to view, contact the sole** selling agents, Kehoe & Assoc. at 053 9144393.